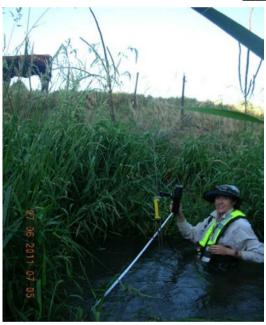

# Mason Creek at Powerline Road (M5)

Photos taken at Mason Creek at East Powerline Road near Nampa, Idaho by Rhonda Weakland (USGS), July 6, 2011.