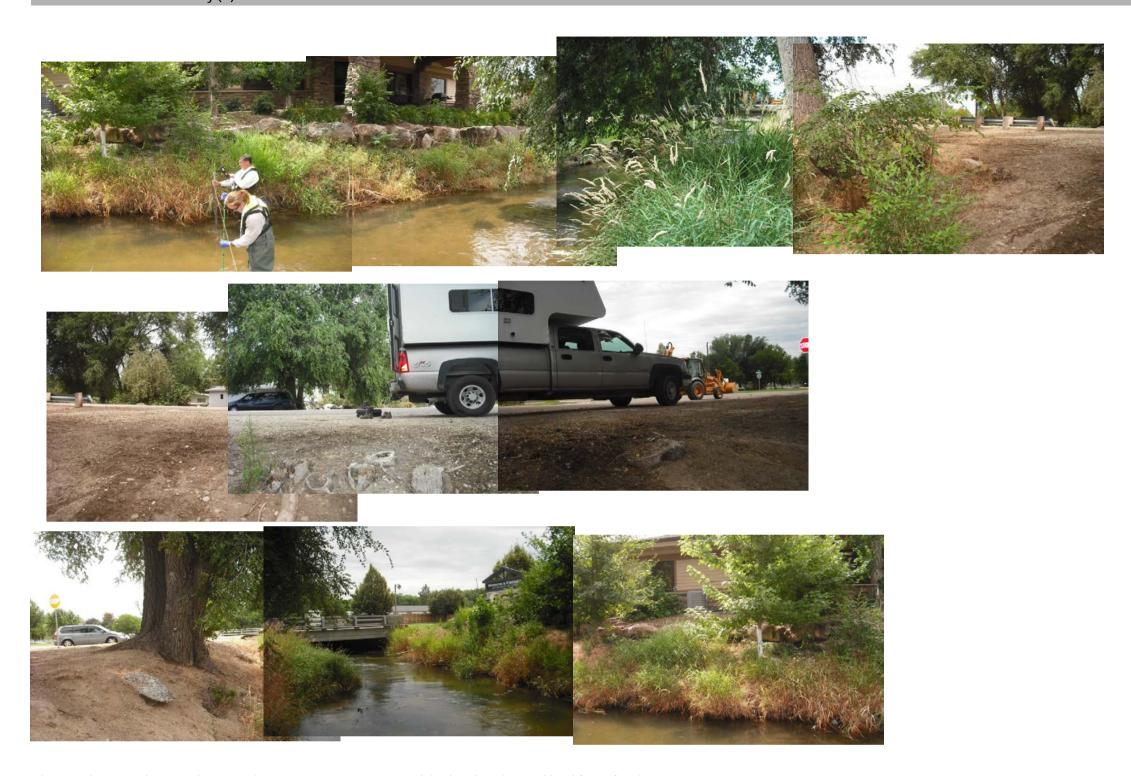

**Appendix B.** Tributary monitoring site photographs.

Photos taken at Fivemile Creek at Victory Road near Boise, Idaho by Alexandra Etheridge (USGS), April 13, 2009. Fivemile Creek at Eagle Road (FM2)