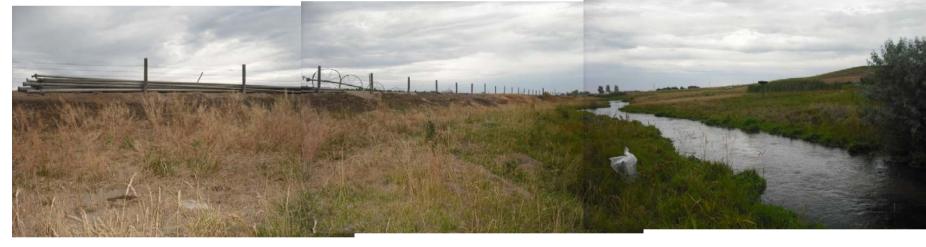

# Fivemile Creek at Franklin Road (FM1)

Photos taken at Fivemile Creek at Franklin Road near Meridian, Idaho by Alexandra Etheridge (USGS), November 17, 2008.