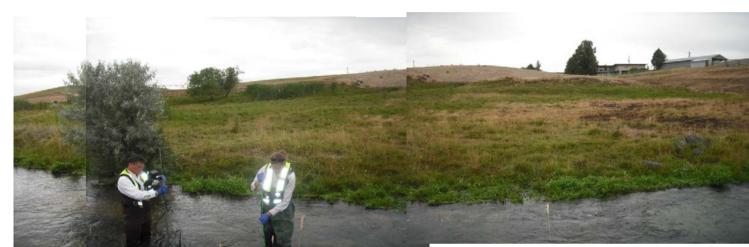

# Fivemile Creek at Franklin Road (FM1)

Photos taken at Fivemile Creek at Franklin Road near Meridian, Idaho by Alexandra Etheridge (USGS), November 17, 2008.