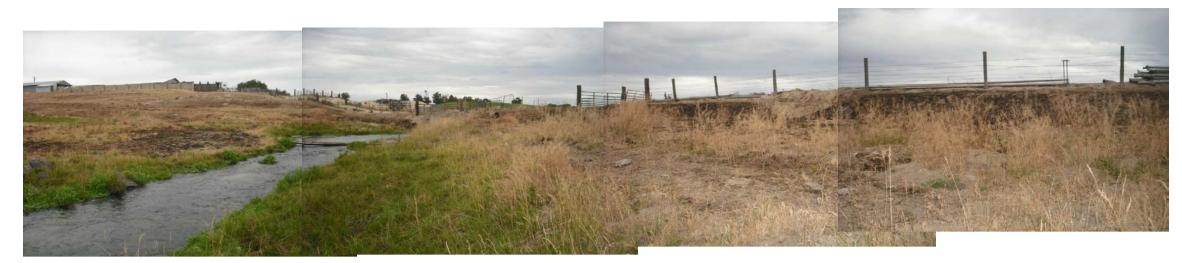

# Fivemile Creek at Franklin Road (FM1)

Photos taken at Fivemile Creek at Franklin Road near Meridian, Idaho by Alexandra Etheridge (USGS), November 17, 2008.