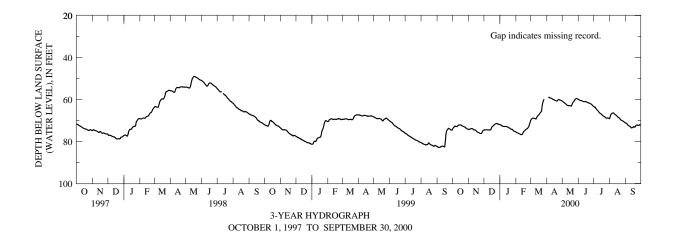

Highest water level, 33.72 ft below land-surface datum, Apr. 3, 1994; lowest, 93.42 ft below land-surface datum, Feb. 6, 1971.

WTR YR 2000: HIGHEST RECORDED 58.79, APRIL 4a; LOWEST 76.71, FEBRUARY 11, 12.

**a** May have been higher March 28 to April 3.