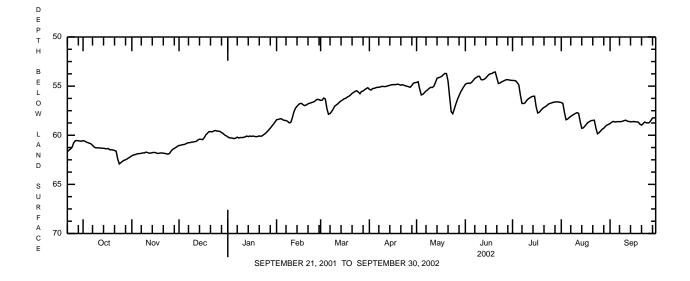

REMARKS .-- In addition to the daily mean water level table shown below, daily maximum and minimum water levels, are also available from the District Office.

PERIOD OF RECORD.--September 2001 to current year. EXTREMES FOR PERIOD OF RECORD.--The extremes shown are extremes of the instantaneous depth below land surface for the period of record indicated above.

Highest water level, 53.52 ft below land-surface datum, June 20, 2002; lowest, 62.96 ft below land-surface datum, Oct. 24, 2001. EXTREMES FOR CURRENT YEAR.--Highest water level, 53.52 ft below land-surface datum, June 20; lowest, 62.96 ft below land-surface datum, Oct. 24.

# DEPTH BELOW LAND SURFACE (WATER LEVEL) (FEET), **WATER YEAR OCTOBER 2001 TO SEPTEMBER 2002** MEAN VALUES

| DAY                              | OCT                                                | NOV                                       | DEC                                                | JAN                                                | FEB                             | MAR                                                | APR                                       | MAY                                                | JUN                                       | JUL                                                | AUG                                                | SEP                                                |
|----------------------------------|----------------------------------------------------|-------------------------------------------|----------------------------------------------------|----------------------------------------------------|---------------------------------|----------------------------------------------------|-------------------------------------------|----------------------------------------------------|-------------------------------------------|----------------------------------------------------|----------------------------------------------------|----------------------------------------------------|
| 1                                | 60.55                                              | 62.09                                     | 61.04                                              | 60.16                                              | 58.42                           | 56.45                                              | 55.33                                     | 54.62                                              | 54.81                                     | 54.42                                              | 56.67                                              | 58.81                                              |
| 2                                | 60.59                                              | 62.01                                     | 61.02                                              | 60.27                                              | 58.39                           | 56.43                                              | 55.40                                     | 54.55                                              | 54.72                                     | 54.43                                              | 56.76                                              | 58.68                                              |
| 3                                | 60.69                                              | 61.98                                     | 60.97                                              | 60.27                                              | 58.34                           | 56.21                                              | 55.25                                     | 55.31                                              | 54.70                                     | 54.46                                              | 57.67                                              | 58.59                                              |
| 4                                | 60.75                                              | 61.92                                     | 60.94                                              | 60.30                                              | 58.32                           | 56.32                                              | 55.23                                     | 55.90                                              | 54.72                                     | 54.65                                              | 58.42                                              | 58.65                                              |
| 5                                | 60.81                                              | 61.87                                     | 60.90                                              | 60.34                                              | 58.43                           | 57.28                                              | 55.17                                     | 55.83                                              | 54.61                                     | 54.88                                              | 58.36                                              | 58.63                                              |
| 6                                | 60.87                                              | 61.87                                     | 60.81                                              | 60.29                                              | 58.49                           | 57.86                                              | 55.12                                     | 55.67                                              | 54.43                                     | 55.92                                              | 58.20                                              | 58.61                                              |
| 7                                | 61.03                                              | 61.84                                     | 60.76                                              | 60.20                                              | 58.50                           | 57.79                                              | 55.12                                     | 55.49                                              | 54.22                                     | 56.76                                              | 58.08                                              | 58.62                                              |
| 8                                | 61.19                                              | 61.80                                     | 60.75                                              | 60.28                                              | 58.58                           | 57.59                                              | 55.08                                     | 55.38                                              | 54.12                                     | 56.77                                              | 57.97                                              | 58.61                                              |
| 9                                | 61.28                                              | 61.80                                     | 60.70                                              | 60.23                                              | 58.73                           | 57.32                                              | 55.02                                     | 55.23                                              | 54.01                                     | 56.70                                              | 57.87                                              | 58.57                                              |
| 10                               | 61.28                                              | 61.72                                     | 60.69                                              | 60.24                                              | 58.70                           | 57.03                                              | 55.04                                     | 55.12                                              | 54.00                                     | 56.46                                              | 57.78                                              | 58.51                                              |
| 11                               | 61.29                                              | 61.76                                     | 60.65                                              | 60.21                                              | 58.24                           | 56.92                                              | 55.05                                     | 55.14                                              | 54.33                                     | 56.30                                              | 57.70                                              | 58.47                                              |
| 12                               | 61.29                                              | 61.82                                     | 60.62                                              | 60.17                                              | 57.63                           | 56.79                                              | 55.01                                     | 55.01                                              | 54.36                                     | 56.19                                              | 57.77                                              | 58.56                                              |
| 13                               | 61.33                                              | 61.82                                     | 60.48                                              | 60.08                                              | 57.25                           | 56.63                                              | 54.96                                     | 54.63                                              | 54.30                                     | 56.09                                              | 58.60                                              | 58.60                                              |
| 14                               | 61.32                                              | 61.77                                     | 60.40                                              | 60.14                                              | 57.05                           | 56.50                                              | 54.92                                     | 54.20                                              | 54.18                                     | 56.03                                              | 59.29                                              | 58.63                                              |
| 15                               | 61.36                                              | 61.75                                     | 60.42                                              | 60.08                                              | 56.88                           | 56.40                                              | 54.86                                     | 54.14                                              | 53.99                                     | 56.03                                              | 59.25                                              | 58.63                                              |
| 16                               | 61.38                                              | 61.76                                     | 60.44                                              | 60.12                                              | 56.76                           | 56.29                                              | 54.85                                     | 54.08                                              | 53.82                                     | 57.09                                              | 59.07                                              | 58.60                                              |
| 17                               | 61.35                                              | 61.84                                     | 60.26                                              | 60.08                                              | 56.77                           | 56.23                                              | 54.85                                     | 54.00                                              | 53.74                                     | 57.73                                              | 58.87                                              | 58.63                                              |
| 18                               | 61.48                                              | 61.85                                     | 59.97                                              | 60.12                                              | 56.92                           | 56.11                                              | 54.84                                     | 53.84                                              | 53.71                                     | 57.66                                              | 58.69                                              | 58.64                                              |
| 19                               | 61.47                                              | 61.81                                     | 59.80                                              | 60.15                                              | 56.98                           | 56.03                                              | 54.80                                     | 53.71                                              | 53.60                                     | 57.47                                              | 58.60                                              | 58.67                                              |
| 20                               | 61.50                                              | 61.80                                     | 59.64                                              | 60.12                                              | 56.91                           | 55.90                                              | 54.84                                     | 53.72                                              | 53.56                                     | 57.29                                              | 58.51                                              | 58.88                                              |
| 21                               | 61.55                                              | 61.83                                     | 59.63                                              | 60.07                                              | 56.80                           | 55.74                                              | 54.91                                     | 54.48                                              | 54.14                                     | 57.17                                              | 58.49                                              | 58.97                                              |
| 22                               | 61.62                                              | 61.85                                     | 59.66                                              | 60.11                                              | 56.74                           | 55.63                                              | 54.85                                     | 56.07                                              | 54.73                                     | 57.08                                              | 58.47                                              | 58.82                                              |
| 23                               | 62.40                                              | 61.89                                     | 59.57                                              | 60.04                                              | 56.69                           | 55.53                                              | 54.91                                     | 57.60                                              | 54.69                                     | 56.95                                              | 59.26                                              | 58.66                                              |
| 24                               | 62.92                                              | 61.92                                     | 59.52                                              | 59.92                                              | 56.64                           | 55.47                                              | 54.98                                     | 57.81                                              | 54.57                                     | 56.81                                              | 59.85                                              | 58.72                                              |
| 25                               | 62.79                                              | 61.85                                     | 59.57                                              | 59.80                                              | 56.57                           | 55.61                                              | 55.01                                     | 57.32                                              | 54.50                                     | 56.75                                              | 59.74                                              | 58.75                                              |
| 26<br>27<br>28<br>29<br>30<br>31 | 62.66<br>62.55<br>62.50<br>62.41<br>62.30<br>62.20 | 61.60<br>61.43<br>61.34<br>61.24<br>61.13 | 59.58<br>59.61<br>59.72<br>59.82<br>59.97<br>60.06 | 59.64<br>59.47<br>59.28<br>59.07<br>58.88<br>58.66 | 56.43<br>56.34<br>56.38<br><br> | 55.77<br>55.55<br>55.50<br>55.36<br>55.26<br>55.16 | 55.07<br>55.11<br>54.93<br>54.70<br>54.65 | 56.81<br>56.35<br>55.97<br>55.61<br>55.33<br>55.06 | 54.42<br>54.35<br>54.34<br>54.38<br>54.41 | 56.70<br>56.64<br>56.62<br>56.60<br>56.60<br>56.64 | 59.56<br>59.39<br>59.29<br>59.10<br>58.96<br>58.90 | 58.71<br>58.49<br>58.24<br>58.23<br>58.23<br>58.23 |
| MEAN                             | 61.57                                              | 61.77                                     | 60.26                                              | 59.96                                              | 57.46                           | 56.28                                              | 55.00                                     | 55.29                                              | 54.28                                     | 56.38                                              | 58.55                                              | 58.61                                              |
| MAX                              | 62.92                                              | 62.09                                     | 61.04                                              | 60.34                                              | 58.73                           | 57.86                                              | 55.40                                     | 57.81                                              | 54.81                                     | 57.73                                              | 59.85                                              | 58.97                                              |
| MIN                              | 60.55                                              | 61.13                                     | 59.52                                              | 58.66                                              | 56.34                           | 55.16                                              | 54.65                                     | 53.71                                              | 53.56                                     | 54.42                                              | 56.67                                              | 58.23                                              |