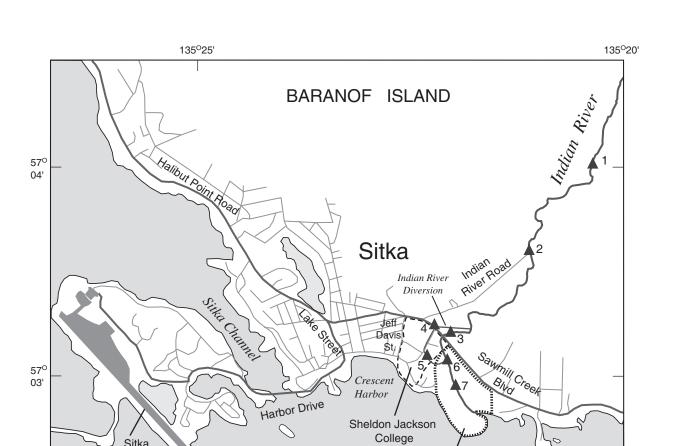

Sitka National Historical Park

| <b>▲</b> 1 | Discharge site and map number |                                                                                   |            |                               |                                                         |
|------------|-------------------------------|-----------------------------------------------------------------------------------|------------|-------------------------------|---------------------------------------------------------|
| Map<br>No. | Station<br>No.                | Station Name                                                                      | Map<br>No. | Station<br>No.                | Station Name                                            |
| * 1        | 15087690                      | Indian River near Sitka                                                           | 5 15087735 | Indian River Diversion Return |                                                         |
| 2          | 15087695                      | Indian River above CBS pumphouse near Sitka                                       |            |                               | Flow from Sheldon Jackson<br>College at Sitka           |
| * 3        | 15087700                      | Indian River at Sitka                                                             | 6          | 15087740                      | Indian River Diversion Return<br>Flow at Mouth at Sitka |
| 4          | 15087730                      | Indian River Diversion to<br>Sheldon Jackson College<br>at Sawmill Cr Rd at Sitka |            |                               |                                                         |
|            |                               |                                                                                   | 7          | 15087750                      | Indian River at Mouth at Sitka                          |

1 MILE

1 KILOMETER

Locations of gaging stations in the Sitka area.

Sitka Airport

57° 02'