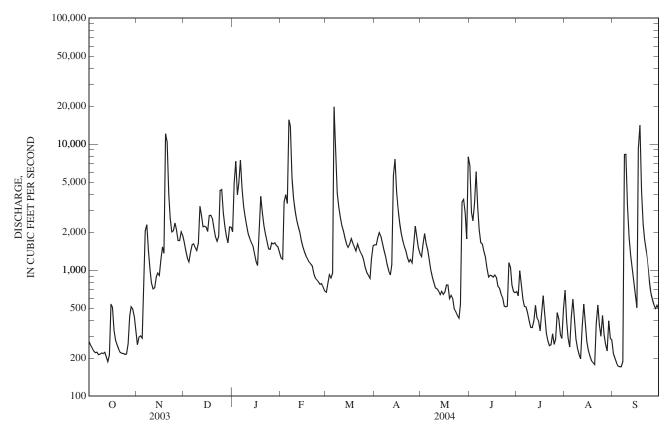

ar 18, 2002  |
| MAXIMUM PEAK STAGE       |               |           | 33.13       | Mar 6    | 47.32       | Mar 18, 2002  |
| INSTANTANEOUS LOW FLOW   |               |           | 155         | Sep 7    | 47          | Sep 20, 1999  |
| ANNUAL RUNOFF (CFSM)     | 2.46          |           | 2.17        | •        | 1.80        | •             |
| ANNUAL RUNOFF (INCHES)   | 33.37         |           | 29.55       |          | 24.46       |               |
| 10 PERCENT EXCEEDS       | 3,390         |           | 3,290       |          | 2,970       |               |
| 50 PERCENT EXCEEDS       | 1,030         |           | 1,100       |          | 680         |               |
| 90 PERCENT EXCEEDS       | 270           |           | 253         |          | 123         |               |



### 03403500 CUMBERLAND RIVER AT BARBOURVILLE, KY

LOCATION.—Lat 36°51'45", long 83°53'31", Knox County, Hydrologic Unit 05130101, on right bank 100 ft upstream from bridge on State Highway 11, at Barbourville, 0.4 mi upstream from Richland Creek, and at mile 635.2.

DRAINAGE AREA.-960 mi<sup>2</sup>.

PERIOD OF RECORD.--October 1922 to September 1931, April 1948 to July 2, 1993, October 1995 to current year. Monthly discharge only April to June 1948, published in WSP 1306.

REVISED RECORDS.--WSP 603: 1923-24. WSP 1336: 1923(M). 1927, 1929, 1950-51. WSP 1436: Drainage area.

GAGE.--Water-stage recorder with telemetry. Datum of gage is 942.97 ft above NGVD of 1929. See WRD KY-90-1 for history of changes prior to Oct. 17, 1975.

REMARKS.--Records good except for those estimated, which are