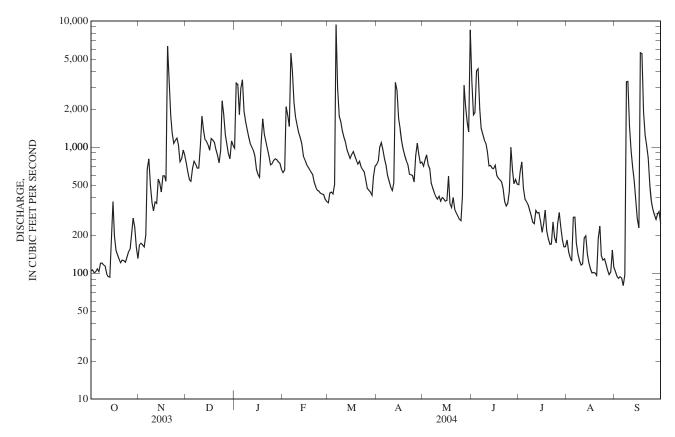

|               |                  |                 | Widi 0         | 3.0             | Oct 9, 1953                 |
| ANNUAL RUNOFF (CFSM) ANNUAL RUNOFF (INCHES) | 2.39<br>32.50 |                  | 2.26<br>30.75   |                | 1.80<br>24.50   |                             |
| 10 PERCENT EXCEEDS                          | 1,760         |                  | 1,740           |                | 1,500           |                             |
| 50 PERCENT EXCEEDS                          | 536           |                  | 586             |                | 370             |                             |
| 90 PERCENT EXCEEDS                          | 137           |                  | 125             |                | 69              |                             |



### 03402000 YELLOW CREEK NEAR MIDDLESBORO, KY

LOCATION.--Lat 36°40'05", long 83°41'19", Bell County, Hydrologic Unit 05130101, on left bank 35 ft downstream from bridge on U.S. Highway 25E, 1.2 mi downstream from Browne Branch, 4.6 mi north of Middlesboro, and at mile 11.4.

DRAINAGE AREA.--60.6 mi<sup>2</sup>. See WRD-KY-98-1 for history of changes.

PERIOD OF RECORD .-- August 1940 to current year.

Date

REVISED RECORDS.--WSP 953: 1941(M). WSP 973: 1942(M). WSP 1436: Drainage area. WRD KY 1969: 1965(M), 1967(M).

GAGE.--Water-stage recorder with telemetry and crest-stage gages. Datum of gage is 1,097.99 ft above NGVD of 1929. See WDR KY-90-1 for history of changes prior to Sept. 30, 1973.

Date

Time

Gage height

(ft)

Discharge

 $(ft^3/s)$ 

REMARKS.--Records good. Occasional reg