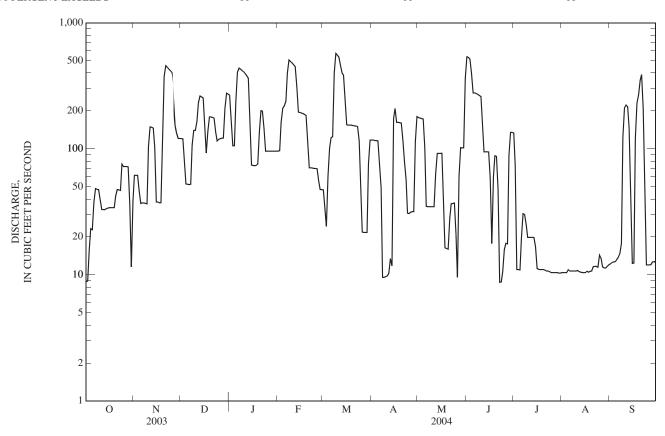

AN        | 6.7 Jul 1              | 8.7 Jun 22          | 4.3 Mar 9, 2002         |
| ANNUAL SEVEN-DAY MINIMUM | 10 Aug 28              | 10 Jul 25           | 4.4 Mar 8, 2002         |
| MAXIMUM PEAK FLOW        | _                      | 597 Mar 8           | 9,000 Apr 4, 1977       |
| MAXIMUM PEAK STAGE       |                        | 11.33 Mar 8         | 24.24 Apr 4, 1977       |
| INSTANTANEOUS LOW FLOW   |                        |                     | 0.10 Oct 30, 1978       |
| 10 PERCENT EXCEEDS       | 447                    | 277                 | 292                     |
| 50 PERCENT EXCEEDS       | 67                     | 72                  | 46                      |
| 90 PERCENT EXCEEDS       | 11                     | 11                  | 11                      |



#### 03400800 MARTINS FORK NEAR SMITH, KY

#### WATER-QUALITY RECORDS

PERIOD OF RECORD.--Water years 1971 to current water year.

PERIOD OF DAILY RECORD .--

SPECIFIC CONDUCTANCE.--October 1971 to current water year.

pH.--December 1979 to current water year.

WATER TEMPERATURES.--October 1971 to current water year.

DISSOLVED OXYGEN.--October 1971 to current water year.

INSTRUMENTATION .-- Water-quality monitor with telemetry.

#### REMARKS.-

SPECIFIC CONDUCTANCE .-- Records rated good.

pH.--Records rated good.
WATER TEMPERATURE.--Records rated good.

DISSOLVED OXYGEN .-- Records rated good.

#### EXTREMES FOR PERIOD OF RECORD .--

SPECIFIC CONDUCTANCE. -- (water years 1972-77, 1980 to current water year) Maximum recorded, 561 microsiemens, Feb. 12, 1972; minimum recorded 49 microsi