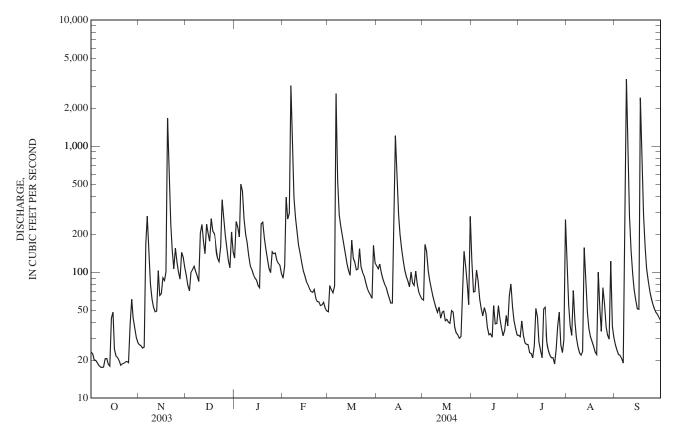

pr 4, 1977   |
| MAXIMUM PEAK STAGE       |               |           | 17.17       | Feb 6    | 23.35       | Apr 4, 1977   |
| INSTANTANEOUS LOW FLOW   |               |           | 17          | Jul 25   | 0.00        | Sep 26, 1952  |
| ANNUAL RUNOFF (CFSM)     | 2.67          |           | 2.30        |          | 1.95        | •             |
| ANNUAL RUNOFF (INCHES)   | 36.20         |           | 31.31       |          | 26.51       |               |
| 10 PERCENT EXCEEDS       | 267           |           | 233         |          | 250         |               |
| 50 PERCENT EXCEEDS       | 77            |           | 72          |          | 45          |               |
| 90 PERCENT EXCEEDS       | 23            |           | 23          |          | 7.8         |               |



### 03402900 CUMBERLAND RIVER AT PINE STREET BRIDGE AT PINEVILLE, KY

LOCATION.--Lat 36°45'47", long 83°41'31", Bell County, Hydrologic Unit 05130101, on pier near right bank on Pine St. bridge at Pineville, 0.2 mi downstream from Straight Creek, and at mile 654.4.

DRAINAGE AREA.--770 mi<sup>2</sup>.

PERIOD OF RECORD.--October 1991 to current year.

GAGE.--Water-stage recorder with telemetry. Datum of gage is 970.00 ft above sea level, Sandy Hook datum.

 $REMARKS. -- Records \ good \ except \ those \ estimated, which are \ poor. \ Flow \ slightly \ regulated \ by \ Martins \ Fork \ Dam \ (station \ 03400798) \ beginning \ January \ 1979.$ 

COOPERATION .-- U.S. Army Corps of Engineers, Nashville District.

EXTREMES FOR CURRENT YEAR.--Maximum discharge, 24,900 ft<sup>3</sup>/s, Mar. 6,