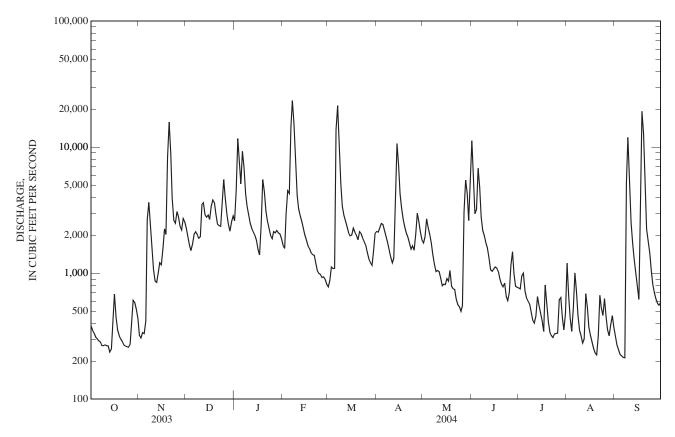

### SPECIFIC CONDUCTANCE, WATER, UNFILTERED, MICROSIEMENS PER CENTIMETER AT 25 DEGREES CELSIUS WATER YEAR OCTOBER 2003 TO SEPTEMBER 2004

| DAY    | MAX | MIN    | MEAN | MAX | MIN    | MEAN | MAX | MIN    | MEAN | MAX | MIN     | MEAN |
|--------|-----|--------|------|-----|--------|------|-----|--------|------|-----|---------|------|
|        | (   | OCTOBE | 2    | N   | OVEMBE | ER   | D   | ECEMBE | ER   | Į   | JANUAR' | Y    |
| 1      | 167 | 165    | 166  | 143 | 137    | 140  |     |        |      |     |         |      |
| 2      |     |        |      | 142 | 138    | 140  |     |        |      |     |         |      |
| 3      |     |        |      | 142 | 139    | 140  |     |        |      |     |         |      |
| 4<br>5 |     |        |      | 142 | 138    | 140  |     |        |      |     |         |      |
| 3      |     |        |      | 142 | 138    | 140  |     |        |      |     |         |      |
| 6      |     |        |      | 144 | 141    | 142  |     |        |      |     |         |      |
| 7      |     |        |      | 144 | 143    | 143  |     |        |      |     |         |      |
| 8      |     |        |      | 145 | 143    | 144  |     |        |      |     |         |      |
| 9      |     |        |      | 155 | 146    | 150  |     |        |      |     |         |      |
| 10     |     |        |      | 153 | 149    | 151  |     |        |      |     |         |      |
| 11     |     |        |      |     |        |      |     |        |      |     |         |      |
| 12     |     |        |      |     |        |      |     |        |      |     |         |      |
| 13     |     |        |      |     |        |      |     |        |      |     |         |      |
| 14     |     |        |      |     |        |      |     |        |      |     |         |      |
| 15     |     |        |      |     |        |      |     |        |      |     |         |      |
| 16     |     |        |      |     |        |      |     |        |      |     |         |      |
| 17     |     |        |      |     |        |      |     |        |      |     |         |      |
| 18     |     |        |      |     |        |      |     |        |      |     |         |      |
| 19     |     |        |      |     |        |      |     |        |      |     |         |      |
| 20     |     |        |      |     |        |      |     |        |      |     |         |      |
| 21     |     |        |      |     |        |      |     |        |      |     |         |      |
| 22     |     |        |      |     |        |      |     |        |      |     |         |      |
| 23     |     |        |      |     |        |      |     |        |      |     |         |      |
| 24     |     |        |      |     |        |      |     |        |      |     |         |      |
| 25     | 148 | 145    | 146  |     |        |      |     |        |      |     |         |      |
| 26     | 147 | 146    | 147  |     |        |      |     |        |      |     |         |      |
| 27     | 146 | 145    | 145  |     |        |      |     |        |      |     |         |      |
| 28     | 145 | 144    | 144  |     |        |      |     |        |      |     |         |      |
| 29     | 152 | 142    | 150  |     |        |      |     |        |      |     |         |      |
| 30     | 147 | 137    | 140  |     |        |      |     |        |      |     |         |      |
| 31     | 143 | 136    | 137  |     |        |      |     |        |      |     |         |      |
| MONTH  | 167 | 136    | 147  | 155 | 137    | 143  |     |        |      |     |         |      |

### SPECIFIC CONDUCTANCE, WATER, UNFILTERED, MICROSIEMENS PER CENTIMETER AT 25 DEGREES CELSIUS—CONTINUED WATER YEAR OCTOBER 2003 TO SEPTEMBER 2004

| DAY      | MAX        | MIN        | MEAN       |
|----------|------------|------------|------------|------------|------------|------------|------------|------------|------------|------------|------------|------------|
|          | I          | FEBRUAR    | Y          |            | MARCH      |            |            | APRIL      |            |            | MAY        |            |
| 1 2      |            |            |            |            |            |            | 105<br>112 | 104<br>105 | 105<br>108 | 116<br>117 | 115<br>115 | 115<br>116 |
| 3<br>4   |            |            |            |            |            |            | 117        | 108<br>107 | 112        | 116        | 111<br>109 | 114        |
| 5        |            |            |            |            |            |            | 116<br>111 | 107        | 111<br>109 | 113<br>113 | 109        | 111<br>111 |
| 6        |            |            |            |            |            |            | 114        | 108        | 111        | 112        | 108        | 111        |
| 7<br>8   |            |            |            |            |            |            | 129<br>127 | 115<br>122 | 121<br>124 | 110<br>111 | 108<br>105 | 109<br>107 |
| 9<br>10  |            |            |            |            |            |            | 126        | 124        | 123        | 106        | 104        | 105<br>103 |
|          |            |            |            |            |            |            | 122        | 119        | 120        | 106        | 102        |            |
| 11<br>12 |            |            |            |            |            |            | 119<br>117 | 117<br>115 | 118<br>116 | 106<br>103 | 103<br>102 | 104<br>103 |
| 13<br>14 |            |            |            |            |            |            | 116<br>115 | 115<br>114 | 115<br>115 | 104<br>107 | 103<br>105 | 103<br>106 |
| 15       |            |            |            |            |            |            | 124        | 106        | 114        | 109        | 107        | 108        |
| 16       |            |            |            |            |            |            | 116        | 104        | 109        | 112        | 109        | 110        |
| 17<br>18 |            |            |            |            |            |            | 111<br>109 | 106<br>106 | 108<br>108 | 114<br>115 | 112<br>114 | 113<br>114 |
| 19<br>20 |            |            |            |            |            |            | 111<br>112 | 112<br>111 | 112<br>112 | 116<br>117 | 115<br>116 | 116<br>117 |
| 21       |            |            |            |            |            |            | 111        | 110        | 111        | 119        | 117        | 118        |
| 22       |            |            |            |            |            |            | 112        | 110        | 111        | 119        | 118        | 119        |
| 23<br>24 |            |            |            |            |            |            | 112<br>112 | 110<br>111 | 111<br>111 | 120<br>121 | 119<br>120 | 120<br>121 |
| 25       |            |            |            |            |            |            | 112        | 111        | 112        | 123        | 120        | 122        |
| 26<br>27 |            |            |            |            |            |            | 113<br>114 | 113<br>113 | 113<br>114 | 126<br>126 | 124<br>125 | 124<br>125 |
| 28       |            |            |            |            |            |            | 114        | 113        | 114        | 126        | 125        | 126        |
| 29<br>30 |            |            |            | 104        | 102        | 103        | 114<br>115 | 114<br>114 | 114<br>114 | 126<br>127 | 125<br>126 | 126<br>126 |
| 31       |            |            |            | 105        | 103        | 104        |            |            |            | 127        | 124        | 126        |
| MONTH    |            |            |            | 105        | 102        | 104        | 129        | 104        | 113        | 127        | 102        | 114        |
|          |            | JUNE       |            |            | JULY       |            |            | AUGUST     |            | SI         | EPTEMBI    | ER         |
| 1 2      | 119<br>114 | 102<br>109 | 109<br>112 | 138<br>138 | 137<br>136 | 138<br>137 | 168<br>169 | 166<br>167 | 167<br>168 | 183<br>183 | 178<br>177 | 180<br>179 |
| 3        | 110        | 106        | 107        | 139        | 136        | 137        | 171        | 166        | 168        | 182        | 177        | 179        |
| 4<br>5   | 112<br>113 | 106<br>108 | 108<br>111 | 140<br>142 | 139<br>139 | 140<br>140 | 170<br>170 | 168<br>168 | 169<br>169 | 184<br>180 | 177<br>176 | 180<br>179 |
| 6        | 114        | 112        | 113        | 143        | 141        | 142        | 170        | 168        | 168        | 181        | 174        | 177        |
| 7<br>8   | 112<br>109 | 108<br>107 | 109<br>108 | 145<br>147 | 143<br>145 | 144<br>146 | 170<br>169 | 168<br>168 | 169<br>168 | 185<br>181 | 176<br>177 | 178<br>179 |
| 9<br>10  | 111<br>114 | 109<br>111 | 110<br>112 | 149<br>151 | 147<br>149 | 148<br>150 | 171<br>171 | 168<br>167 | 169<br>168 | 181<br>183 | 176<br>177 | 178<br>180 |
| 11       | 115        | 114        | 114        | 151        | 149        | 150        | 174        | 168        | 171        | 186        | 179        | 183        |
| 12       | 116        | 114        | 115        | 153        | 150        | 152        | 170        | 168        | 169        | 187        | 180        | 183        |
| 13<br>14 | 118<br>120 | 116<br>118 | 117<br>119 | 154<br>154 | 152<br>152 | 153<br>153 | 169<br>171 | 168<br>166 | 169<br>168 | 188<br>189 | 183<br>186 | 186<br>187 |
| 15       | 121        | 120        | 121        | 157        | 153        | 154        | 171        | 168        | 168        | 191        | 186        | 189        |
| 16<br>17 | 123<br>126 | 121<br>125 | 122<br>125 | 156<br>159 | 154<br>156 | 155<br>157 | 172<br>175 | 169<br>172 | 171<br>174 | 191<br>193 | 184<br>186 | 188<br>189 |
| 18       | 126        | 126        | 126        | 158        | 156        | 157        | 177        | 170        | 174        | 188        | 184        | 187        |
| 19<br>20 | 128<br>129 | 127<br>128 | 127<br>129 | 159<br>161 | 156<br>158 | 158<br>159 | 175<br>175 | 172<br>172 | 174<br>173 | 179        | 101        | 125        |
| 21       | 130        | 129        | 130        | 161        | 158        | 159        | 177        | 172        | 174        |            |            |            |
| 22       | 131        | 130        | 131        | 162        | 158        | 160        | 174        | 172        | 173        |            |            |            |
| 23<br>24 | 133<br>133 | 131<br>132 | 132<br>132 | 162<br>163 | 160<br>161 | 161<br>162 | 179<br>179 | 173<br>173 | 175<br>176 | 99         | 98         | 99         |
| 25       | 133        | 133        | 133        | 165        | 162        | 163        | 178        | 173        | 176        | 100        | 99         | 99         |
| 26<br>27 | 135<br>136 | 133<br>135 | 134<br>136 | 166<br>165 | 163<br>163 | 164<br>164 | 178<br>179 | 173<br>174 | 176<br>176 | 102<br>103 | 100<br>102 | 101<br>102 |
| 28       | 137        | 136        | 137        | 166        | 165        | 165        | 181        | 174        | 177        | 103        | 103        | 103        |
| 29<br>30 | 138<br>137 | 135<br>136 | 136<br>137 | 169<br>168 | 165<br>165 | 167<br>166 | 183<br>178 | 172<br>174 | 176<br>177 | 103<br>103 | 102<br>102 | 102<br>102 |
| 31       |            |            |            | 168        | 166        | 167        | 178        | 176        | 177        |            |            |            |
| MONTH    | 138        | 102        | 122        | 169        | 136        | 154        | 183        | 166        | 172        | 193        | 98         | 158        |
| YEAR     | 193        | 98         | 139        |            |            |            |            |            |            |            |            |            |
|          |            |            |            |            |            |            |            |            |            |            |            |            |