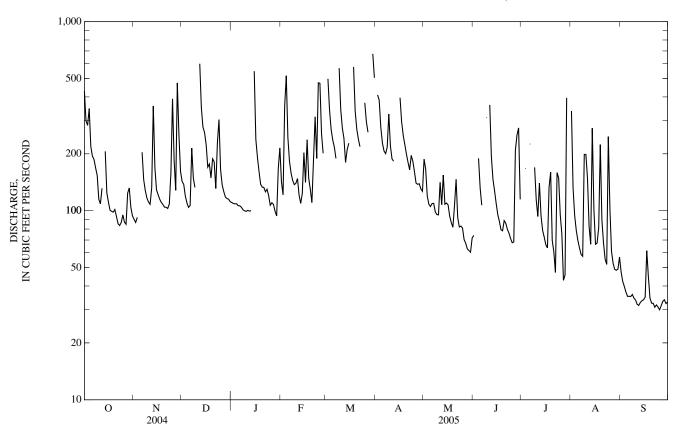

## DISCHARGE, CUBIC FEET PER SECOND WATER YEAR OCTOBER 2004 TO SEPTEMBER 2005 DAILY MEAN VALUES DAY OCT NOV DEC JAN **FEB** MAR APR MAY JUN JUL AUG SEP e132 $\bar{3}$ ---33 <sub>79</sub> ------ $\frac{1}{23}$ e130 e149 e120 e95 e75 FOR 2004 CALENDAR YEAR SUMMARY STATISTICS FOR 2005 WATER YEAR WATER YEARS 2000 - 2005 Aug 13, 2002 LOWEST DAILY MEAN Jun 13 Sep 25 ANNUAL SEVEN-DAY MINIMUM Jun Sep 20 Aug 9, 2002 MAXIMUM PEAK STAGE Apr 11, 2003 14.06 Mar 28 23.21