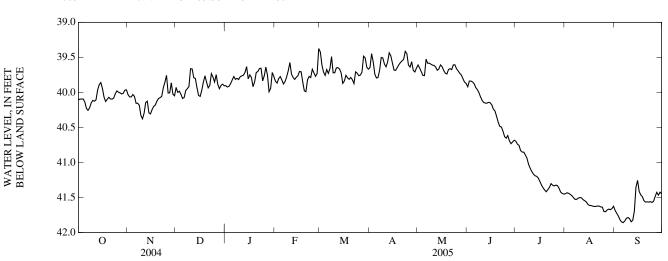

PERIOD OF RECORD.--October 1994 to October 2005 (discontinued). Prior to October 1, 1997 published as ON-292, Rifle Range Well RR-97.

EXTREMES FOR PERIOD OF RECORD.--Highest water level recorded, 36.19 ft below land-surface datum, Mar. 23, 1995; lowest water level recorded, 42.69 ft below land-surface datum, Aug. 22, 2002.

# DEPTH TO WATER LEVEL, FEET BELOW LAND SURFACE WATER YEAR OCTOBER 2004 TO SEPTEMBER 2005 DAILY MEAN VALUES

| DAY                              | OCT                                                | NOV                                       | DEC                                                | JAN                                                | FEB                                       | MAR                                                | APR                                       | MAY                                                | JUN                                       | JUL                                                | AUG                                                | SEP                                       |
|----------------------------------|----------------------------------------------------|-------------------------------------------|----------------------------------------------------|----------------------------------------------------|-------------------------------------------|----------------------------------------------------|-------------------------------------------|----------------------------------------------------|-------------------------------------------|----------------------------------------------------|----------------------------------------------------|-------------------------------------------|
| 1                                | 40.11                                              | 40.03                                     | 39.93                                              | 39.90                                              | 39.84                                     | 39.42                                              | 39.65                                     | 39.61                                              | 39.92                                     | 40.70                                              | 41.45                                              | 41.69                                     |
| 2                                | 40.10                                              | 40.07                                     | 40.00                                              | 39.92                                              | 39.87                                     | 39.61                                              | 39.45                                     | 39.65                                              | 39.84                                     | 40.74                                              | 41.43                                              | 41.73                                     |
| 3                                | 40.10                                              | 40.06                                     | 39.98                                              | 39.91                                              | 39.80                                     | 39.71                                              | 39.56                                     | 39.70                                              | 39.84                                     | 40.76                                              | 41.44                                              | 41.77                                     |
| 4                                | 40.09                                              | 40.03                                     | 40.03                                              | 39.88                                              | 39.77                                     | 39.76                                              | 39.74                                     | 39.76                                              | 39.85                                     | 40.83                                              | 41.46                                              | 41.82                                     |
| 5                                | 40.14                                              | 40.06                                     | 40.09                                              | 39.82                                              | 39.82                                     | 39.67                                              | 39.80                                     | 39.76                                              | 39.88                                     | 40.85                                              | 41.47                                              | 41.85                                     |
| 6                                | 40.23                                              | 40.16                                     | 40.07                                              | 39.77                                              | 39.88                                     | 39.73                                              | 39.79                                     | 39.53                                              | 39.93                                     | 40.85                                              | 41.50                                              | 41.86                                     |
| 7                                | 40.26                                              | 40.16                                     | 39.97                                              | 39.81                                              | 39.84                                     | 39.66                                              | 39.69                                     | 39.59                                              | 39.96                                     | 40.90                                              | 41.53                                              | 41.84                                     |
| 8                                | 40.22                                              | 40.18                                     | 39.95                                              | 39.80                                              | 39.78                                     | 39.49                                              | 39.50                                     | 39.58                                              | 40.00                                     | 40.94                                              | 41.53                                              | 41.80                                     |
| 9                                | 40.15                                              | 40.33                                     | 39.92                                              | 39.82                                              | 39.69                                     | 39.72                                              | 39.51                                     | 39.60                                              | 40.07                                     | 41.03                                              | 41.51                                              | 41.79                                     |
| 10                               | 40.11                                              | 40.38                                     | 39.66                                              | 39.78                                              | 39.57                                     | 39.72                                              | 39.59                                     | 39.61                                              | 40.12                                     | 41.08                                              | 41.50                                              | 41.80                                     |
| 11                               | 40.13                                              | 40.30                                     | 39.67                                              | 39.76                                              | 39.74                                     | 39.65                                              | 39.64                                     | 39.62                                              | 40.14                                     | 41.13                                              | 41.51                                              | 41.85                                     |
| 12                               | 40.11                                              | 40.15                                     | 39.79                                              | 39.75                                              | 39.79                                     | 39.65                                              | 39.57                                     | 39.64                                              | 40.15                                     | 41.17                                              | 41.53                                              | 41.83                                     |
| 13                               | 39.97                                              | 40.13                                     | 39.80                                              | 39.71                                              | 39.82                                     | 39.67                                              | 39.44                                     | 39.68                                              | 40.15                                     | 41.19                                              | 41.55                                              | 41.70                                     |
| 14                               | 39.89                                              | 40.29                                     | 39.93                                              | 39.63                                              | 39.78                                     | 39.72                                              | 39.48                                     | 39.66                                              | 40.14                                     | 41.20                                              | 41.56                                              | 41.35                                     |
| 15                               | 39.86                                              | 40.31                                     | 40.04                                              | 39.81                                              | 39.76                                     | 39.87                                              | 39.58                                     | 39.61                                              | 40.15                                     | 41.22                                              | 41.60                                              | 41.26                                     |
| 16                               | 39.94                                              | 40.24                                     | 40.06                                              | 39.75                                              | 39.70                                     | 39.84                                              | 39.68                                     | 39.63                                              | 40.18                                     | 41.27                                              | 41.61                                              | 41.41                                     |
| 17                               | 40.07                                              | 40.20                                     | 39.97                                              | 39.79                                              | 39.71                                     | 39.76                                              | 39.69                                     | 39.69                                              | 40.24                                     | 41.32                                              | 41.62                                              | 41.46                                     |
| 18                               | 40.13                                              | 40.18                                     | 39.85                                              | 39.92                                              | 39.85                                     | 39.79                                              | 39.65                                     | 39.73                                              | 40.27                                     | 41.36                                              | 41.62                                              | 41.49                                     |
| 19                               | 40.10                                              | 40.13                                     | 39.76                                              | 39.85                                              | 39.98                                     | 39.81                                              | 39.61                                     | 39.74                                              | 40.34                                     | 41.39                                              | 41.63                                              | 41.55                                     |
| 20                               | 40.07                                              | 40.09                                     | 39.85                                              | 39.72                                              | 39.99                                     | 39.79                                              | 39.57                                     | 39.67                                              | 40.42                                     | 41.42                                              | 41.63                                              | 41.57                                     |
| 21<br>22<br>23<br>24<br>25       | 40.09<br>40.10<br>40.08<br>40.02<br>39.98          | 40.07<br>40.06<br>39.93<br>39.85<br>39.76 | 39.94<br>39.90<br>39.73<br>39.78<br>39.85          | 39.70<br>39.66<br>39.66<br>39.83<br>39.76          | 39.82<br>39.77<br>39.79<br>39.67<br>39.72 | 39.82<br>39.88<br>39.71<br>39.73<br>39.76          | 39.55<br>39.53<br>39.41<br>39.45<br>39.61 | 39.66<br>39.67<br>39.61<br>39.66                   | 40.49<br>40.49<br>40.55<br>40.63<br>40.65 | 41.39<br>41.36<br>41.30<br>41.33<br>41.34          | 41.62<br>41.62<br>41.64<br>41.64<br>41.70          | 41.56<br>41.57<br>41.56<br>41.57<br>41.55 |
| 26<br>27<br>28<br>29<br>30<br>31 | 40.00<br>40.01<br>40.02<br>40.01<br>39.97<br>39.96 | 40.01<br>40.01<br>39.86<br>40.03<br>40.05 | 39.75<br>39.89<br>39.95<br>39.90<br>39.88<br>39.91 | 39.64<br>39.75<br>39.99<br>39.94<br>39.72<br>39.78 | 39.77<br>39.73<br>39.38<br>               | 39.75<br>39.71<br>39.48<br>39.51<br>39.64<br>39.67 | 39.64<br>39.56<br>39.69<br>39.71<br>39.65 | 39.69<br>39.73<br>39.75<br>39.80<br>39.85<br>39.87 | 40.62<br>40.69<br>40.73<br>40.71<br>40.68 | 41.32<br>41.33<br>41.37<br>41.42<br>41.44<br>41.45 | 41.70<br>41.68<br>41.67<br>41.67<br>41.66<br>41.63 | 41.48<br>41.43<br>41.47<br>41.42<br>41.45 |

WTR YR 2005 MEAN 40.27 HIGH 39.38 LOW 41.86