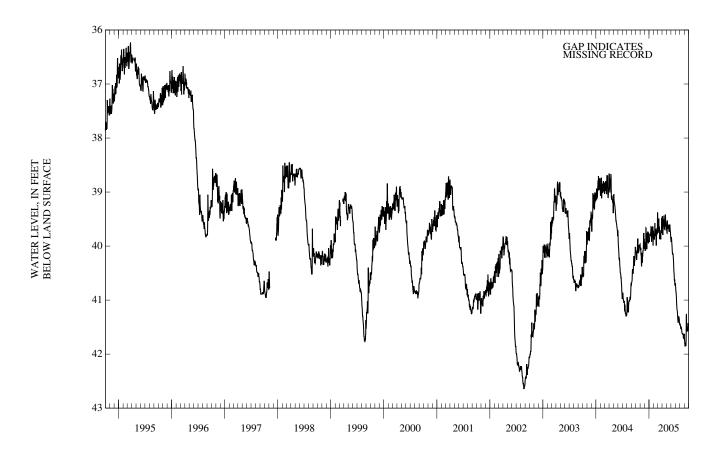

PERIOD OF RECORD.--October 1994 to October 2005 (discontinued). Prior to October 1, 1997 published as ON-292, Rifle Range Well RR-97.

EXTREMES FOR PERIOD OF RECORD.--Highest water level recorded, 36.19 ft below land-surface datum, Mar. 23, 1995; lowest water level recorded, 42.69 ft below land-surface datum, Aug. 22, 2002.