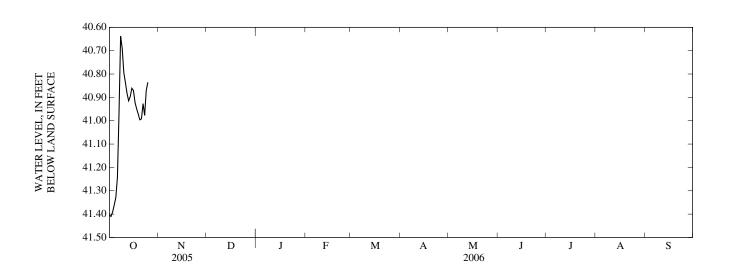

# DEPTH TO WATER LEVEL, FEET BELOW LAND SURFACE WATER YEAR OCTOBER 2005 TO SEPTEMBER 2006 DAILY MEAN VALUES

| DAY | OCT   | NOV | DEC | JAN | FEB | MAR | APR | MAY | JUN | JUL | AUG | SEP |
|-----|-------|-----|-----|-----|-----|-----|-----|-----|-----|-----|-----|-----|
| 1   | 41.40 |     |     |     |     |     |     |     |     |     |     |     |
| 2   | 41.41 |     |     |     |     |     |     |     |     |     |     |     |
| 3   | 41.39 |     |     |     |     |     |     |     |     |     |     |     |
| 4   | 41.36 |     |     |     |     |     |     |     |     |     |     |     |
| 5   | 41.33 |     |     |     |     |     |     |     |     |     |     |     |
| 6   | 41.24 |     |     |     |     |     |     |     |     |     |     |     |
| 7   | 40.97 |     |     |     |     |     |     |     |     |     |     |     |
| 8   | 40.64 |     |     |     |     |     |     |     |     |     |     |     |
| 9   | 40.69 |     |     |     |     |     |     |     |     |     |     |     |
| 10  | 40.79 |     |     |     |     |     |     |     |     |     |     |     |
| 10  | 40.77 |     |     |     |     |     |     |     |     |     |     |     |
| 11  | 40.84 |     |     |     |     |     |     |     |     |     |     |     |
| 12  | 40.88 |     |     |     |     |     |     |     |     |     |     |     |
| 13  | 40.91 |     |     |     |     |     |     |     |     |     |     |     |
| 14  | 40.90 |     |     |     |     |     |     |     |     |     |     |     |
| 15  | 40.86 |     |     |     |     |     |     |     |     |     |     |     |
| 17  | 40.07 |     |     |     |     |     |     |     |     |     |     |     |
| 16  | 40.87 |     |     |     |     |     |     |     |     |     |     |     |
| 17  | 40.92 |     |     |     |     |     |     |     |     |     |     |     |
| 18  | 40.95 |     |     |     |     |     |     |     |     |     |     |     |
| 19  | 40.97 |     |     |     |     |     |     |     |     |     |     |     |
| 20  | 41.00 |     |     |     |     |     |     |     |     |     |     |     |
| 21  | 40.99 |     |     |     |     |     |     |     |     |     |     |     |
| 22  | 40.93 |     |     |     |     |     |     |     |     |     |     |     |
| 23  | 40.98 |     |     |     |     |     |     |     |     |     |     |     |
| 24  | 40.87 |     |     |     |     |     |     |     |     |     |     |     |
| 25  | 40.84 |     |     |     |     |     |     |     |     |     |     |     |
|     | .0.0. |     |     |     |     |     |     |     |     |     |     |     |
| 26  |       |     |     |     |     |     |     |     |     |     |     |     |
| 27  |       |     |     |     |     |     |     |     |     |     |     |     |
| 28  |       |     |     |     |     |     |     |     |     |     |     |     |
| 29  |       |     |     |     |     |     |     |     |     |     |     |     |
| 30  |       |     |     |     |     |     |     |     |     |     |     |     |
| 31  |       |     |     |     |     |     |     |     |     |     |     |     |
|     |       |     |     |     |     |     |     |     |     |     |     |     |

WTR YR 2006 MEAN 41.00 HIGH 40.64 LOW 41.41