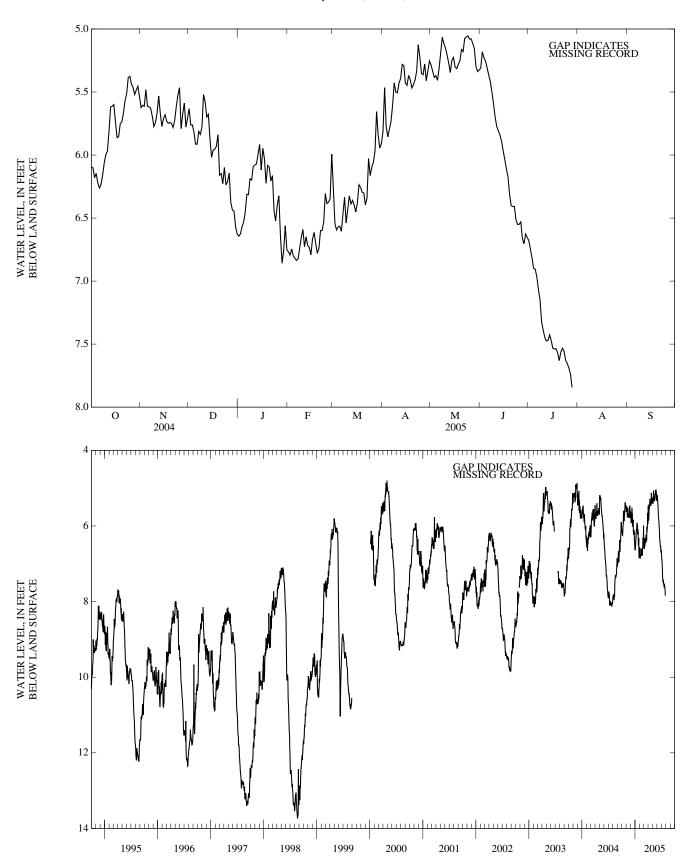

PERIOD OF RECORD.--October 1994 to July 2005 (discontinued). Prior to October 1997, published as ON-290, Paradise Point Well.

EXTREMES FOR PERIOD OF RECORD.--Highest water level recorded, 4.62 ft below land-surface datum, Nov. 28, 2003; lowest water level recorded, 13.80 ft below land-surface datum, Aug. 20, 1998.

## DEPTH TO WATER LEVEL, FEET BELOW LAND SURFACE WATER YEAR OCTOBER 2004 TO SEPTEMBER 2005 DAILY MEAN VALUES

| DAY | OCT  | NOV  | DEC  | JAN  | FEB  | MAR  | APR  | MAY  | JUN  | JUL  | AUG | SEP |
|-----|------|------|------|------|------|------|------|------|------|------|-----|-----|
| 1   | 6.10 | 5.62 | 5.63 | 6.64 | 6.77 | 6.26 | 5.81 | 5.29 | 5.31 | 6.68 |     |     |
| 2   | 6.10 | 5.61 | 5.76 | 6.63 | 6.79 | 6.54 | 5.47 | 5.33 | 5.18 | 6.75 |     |     |
| 3   | 6.18 | 5.61 | 5.76 | 6.57 | 6.75 | 6.59 | 5.78 | 5.38 | 5.23 | 6.81 |     |     |
| 4   | 6.15 | 5.48 | 5.82 | 6.53 | 6.80 | 6.57 | 5.86 | 5.37 | 5.26 | 6.90 |     |     |
| 5   | 6.22 | 5.61 | 5.91 | 6.46 | 6.82 | 6.56 | 5.79 | 5.41 | 5.31 | 6.91 |     |     |
| 6   | 6.26 | 5.62 | 5.91 | 6.31 | 6.84 | 6.60 | 5.73 | 5.31 | 5.37 | 6.97 |     |     |
| 7   | 6.23 | 5.63 | 5.81 | 6.31 | 6.82 | 6.47 | 5.60 | 5.19 | 5.42 | 7.07 |     |     |
| 8   | 6.16 | 5.69 | 5.84 | 6.19 | 6.74 | 6.33 | 5.43 | 5.07 | 5.50 | 7.15 |     |     |
| 9   | 6.06 | 5.77 | 5.78 | 6.20 | 6.65 | 6.54 | 5.50 | 5.11 | 5.60 | 7.32 |     |     |
| 10  | 6.00 | 5.74 | 5.52 | 6.09 | 6.59 | 6.43 | 5.51 | 5.15 | 5.70 | 7.39 |     |     |
| 11  | 5.97 | 5.67 | 5.58 | 6.08 | 6.73 | 6.32 | 5.43 | 5.21 | 5.77 | 7.45 |     |     |
| 12  | 5.81 | 5.53 | 5.70 | 6.07 | 6.65 | 6.39 | 5.39 | 5.27 | 5.81 | 7.47 |     |     |
| 13  | 5.62 | 5.67 | 5.68 | 6.00 | 6.72 | 6.36 | 5.28 | 5.34 | 5.84 | 7.47 |     |     |
| 14  | 5.61 | 5.77 | 5.87 | 5.92 | 6.73 | 6.40 | 5.29 | 5.25 | 5.89 | 7.43 |     |     |
| 15  | 5.60 | 5.71 | 6.02 | 6.12 | 6.79 | 6.45 | 5.43 | 5.23 | 5.97 | 7.47 |     |     |
| 16  | 5.73 | 5.68 | 5.96 | 5.95 | 6.67 | 6.38 | 5.45 | 5.30 | 6.03 | 7.53 |     |     |
| 17  | 5.86 | 5.73 | 5.95 | 6.03 | 6.61 | 6.24 | 5.37 | 5.31 | 6.11 | 7.54 |     |     |
| 18  | 5.85 | 5.75 | 5.93 | 6.22 | 6.70 | 6.26 | 5.40 | 5.28 | 6.17 | 7.54 |     |     |
| 19  | 5.75 | 5.74 | 5.84 | 6.08 | 6.78 | 6.29 | 5.47 | 5.25 | 6.31 | 7.57 |     |     |
| 20  | 5.74 | 5.75 | 6.16 | 6.10 | 6.74 | 6.30 | 5.44 | 5.16 | 6.40 | 7.63 |     |     |
| 21  | 5.67 | 5.78 | 6.15 | 6.21 | 6.60 | 6.39 | 5.41 | 5.18 | 6.41 | 7.56 |     |     |
| 22  | 5.57 | 5.72 | 6.23 | 6.16 | 6.60 | 6.34 | 5.34 | 5.08 | 6.41 | 7.53 |     |     |
| 23  | 5.51 | 5.61 | 6.10 | 6.44 | 6.53 | 6.03 | 5.13 | 5.06 | 6.51 | 7.56 |     |     |
| 24  | 5.38 | 5.52 | 6.24 | 6.52 | 6.31 | 6.16 | 5.22 | 5.05 | 6.55 | 7.63 |     |     |
| 25  | 5.38 | 5.47 | 6.21 | 6.40 | 6.38 | 6.10 | 5.35 | 5.08 | 6.55 | 7.65 |     |     |
| 26  | 5.44 | 5.79 | 6.14 | 6.32 | 6.37 | 6.06 | 5.36 | 5.08 | 6.53 | 7.69 |     |     |
| 27  | 5.46 | 5.67 | 6.38 | 6.65 | 6.35 | 5.97 | 5.28 | 5.11 | 6.66 | 7.74 |     |     |
| 28  | 5.52 | 5.59 | 6.44 | 6.86 | 5.99 | 5.66 | 5.41 | 5.15 | 6.70 | 7.84 |     |     |
| 29  | 5.48 | 5.78 | 6.45 | 6.76 |      | 5.84 | 5.33 | 5.30 | 6.63 |      |     |     |
| 30  | 5.46 | 5.71 | 6.57 | 6.56 |      | 5.94 | 5.25 | 5.34 | 6.65 |      |     |     |
| 31  | 5.53 |      | 6.63 | 6.75 |      | 5.91 |      | 5.33 |      |      |     |     |
|     |      |      |      |      |      |      |      |      |      |      |     |     |

WTR YR 2005 MEAN 6.06 HIGH 5.05 LOW 7.84