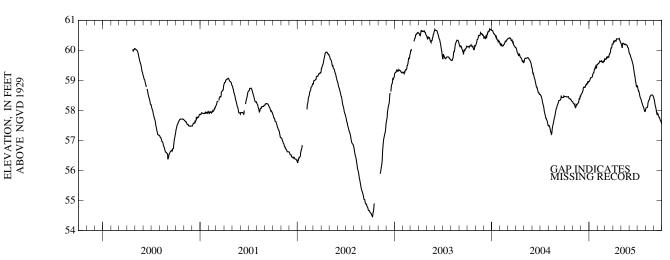

PERIOD OF RECORD .-- April 2000 to current year.

EXTREMES FOR PERIOD OF RECORD.--Highest water level recorded, 60.72 ft above NGVD of 1929, Dec. 24, 25, 2003; lowest water level recorded, 54.46 ft above NGVD of 1929, Oct. 10, 2002.