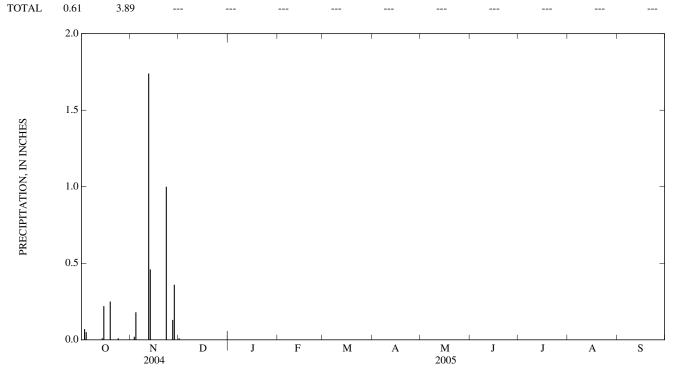

# PRECIPITATION, TOTAL, INCHES WATER YEAR OCTOBER 2004 TO SEPTEMBER 2005 DAILY SUM VALUES

| DAY    | OCT  | NOV  | DEC  | JAN | FEB | MAR | APR | MAY | JUN | JUL | AUG | SEP |
|--------|------|------|------|-----|-----|-----|-----|-----|-----|-----|-----|-----|
| 1      | 0.00 | 0.00 | 0.01 |     |     |     |     |     |     |     |     |     |
|        | 0.00 | 0.00 | 0.00 |     |     |     |     |     |     |     |     |     |
| 2<br>3 | 0.07 | 0.02 | 0.00 |     |     |     |     |     |     |     |     |     |
| 4      | 0.07 | 0.18 | 0.00 |     |     |     |     |     |     |     |     |     |
| 5      | 0.00 | 0.00 | 0.00 |     |     |     |     |     |     |     |     |     |
| 5      | 0.00 | 0.00 | 0.00 |     |     |     |     |     |     |     |     |     |
| 6      | 0.00 | 0.00 | 0.00 |     |     |     |     |     |     |     |     |     |
| 7      | 0.00 | 0.00 |      |     |     |     |     |     |     |     |     |     |
| 8      | 0.00 | 0.00 |      |     |     |     |     |     |     |     |     |     |
| 9      | 0.00 | 0.00 |      |     |     |     |     |     |     |     |     |     |
| 10     | 0.00 | 0.00 |      |     |     |     |     |     |     |     |     |     |
| 10     | 0.00 | 0.00 |      |     |     |     |     |     |     |     |     |     |
| 11     | 0.00 | 0.00 |      |     |     |     |     |     |     |     |     |     |
| 12     | 0.00 | 1.74 |      |     |     |     |     |     |     |     |     |     |
| 13     | 0.00 | 0.46 |      |     |     |     |     |     |     |     |     |     |
| 14     | 0.01 | 0.00 |      |     |     |     |     |     |     |     |     |     |
| 15     | 0.01 | 0.00 |      |     |     |     |     |     |     |     |     |     |
| 15     | 0.22 | 0.00 |      |     |     |     |     |     |     |     |     |     |
| 16     | 0.00 | 0.00 |      |     |     |     |     |     |     |     |     |     |
| 17     | 0.00 | 0.00 |      |     |     |     |     |     |     |     |     |     |
| 18     | 0.00 | 0.00 |      |     |     |     |     |     |     |     |     |     |
| 19     | 0.25 | 0.00 |      |     |     |     |     |     |     |     |     |     |
| 20     | 0.00 | 0.00 |      |     |     |     |     |     |     |     |     |     |
|        |      |      |      |     |     |     |     |     |     |     |     |     |
| 21     | 0.00 | 0.00 |      |     |     |     |     |     |     |     |     |     |
| 22     | 0.00 | 0.00 |      |     |     |     |     |     |     |     |     |     |
| 23     | 0.00 | 1.00 |      |     |     |     |     |     |     |     |     |     |
| 24     | 0.01 | 0.00 |      |     |     |     |     |     |     |     |     |     |
| 25     | 0.00 | 0.00 |      |     |     |     |     |     |     |     |     |     |
| 20     | 0.00 | 0.00 |      |     |     |     |     |     |     |     |     |     |
| 26     | 0.00 | 0.00 |      |     |     |     |     |     |     |     |     |     |
| 27     | 0.00 | 0.13 |      |     |     |     |     |     |     |     |     |     |
| 28     | 0.00 | 0.36 |      |     |     |     |     |     |     |     |     |     |
| 29     | 0.00 | 0.00 |      |     |     |     |     |     |     |     |     |     |
| 30     | 0.00 | 0.00 |      |     |     |     |     |     |     |     |     |     |
| 31     | 0.00 |      |      |     |     |     |     |     |     |     |     |     |
|        |      |      |      |     |     |     |     |     |     |     |     |     |
| momit  | 0.64 | 2 00 |      |     |     |     |     |     |     |     |     |     |