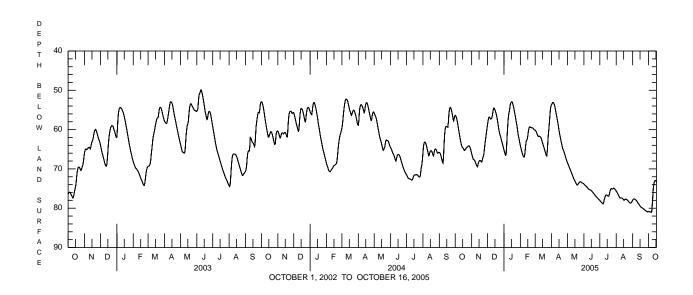

REMARKS.--In addition to the daily mean water level table shown below, daily maximum and minimum water levels are also available from the USGS Pennsylvania Water Science Center.

PERIOD OF RECORD.--October 1999 to October 2005. (Discontinued) EXTREMES FOR PERIOD OF RECORD.--The extremes shown are extremes of the instantaneous depth below land surface for the period of record indicated above.

Highest water level, 49.85 ft below land-surface datum, June 9, 2003; lowest, 84.89 ft below land-surface datum, Nov. 24, 25, 2001. EXTREMES FOR CURRENT YEAR.--Highest water level, 52.89 ft below land-surface datum, Jan. 16; lowest, 80.95 ft below land-surface datum, Sept. 29.

#### DEPTH BELOW LAND SURFACE (WATER LEVEL) (FEET), WATER YEAR OCTOBER 2004 TO SEPTEMBER 2005 MEAN VALUES

| DAY                              | OCT                                                | NOV                                       | DEC                                                | JAN                                                | FEB                         | MAR                                                | APR                                       | MAY                                                | JUN                                       | JUL                                                | AUG                                                | SEP                                       |
|----------------------------------|----------------------------------------------------|-------------------------------------------|----------------------------------------------------|----------------------------------------------------|-----------------------------|----------------------------------------------------|-------------------------------------------|----------------------------------------------------|-------------------------------------------|----------------------------------------------------|----------------------------------------------------|-------------------------------------------|
| 1                                | 56.37                                              | 66.12                                     | 58.68                                              | 65.16                                              | 64.08                       | 60.10                                              | 53.63                                     | 68.45                                              | 73.86                                     | 78.02                                              | 75.62                                              | 77.98                                     |
| 2                                | 56.48                                              | 66.61                                     | 57.79                                              | 65.71                                              | 64.67                       | 60.31                                              | 53.38                                     | 68.77                                              | 74.02                                     | 78.20                                              | 75.84                                              | 77.74                                     |
| 3                                | 56.87                                              | 67.15                                     | 57.06                                              | 66.14                                              | 65.19                       | 60.58                                              | 53.09                                     | 69.10                                              | 74.16                                     | 78.37                                              | 76.08                                              | 77.64                                     |
| 4                                | 57.33                                              | 67.52                                     | 56.79                                              | 66.53                                              | 65.75                       | 60.89                                              | 53.07                                     | 69.47                                              | 74.29                                     | 78.50                                              | 76.35                                              | 77.64                                     |
| 5                                | 58.03                                              | 67.59                                     | 56.89                                              | 66.42                                              | 66.25                       | 61.26                                              | 53.29                                     | 69.82                                              | 74.41                                     | 78.61                                              | 76.62                                              | 77.70                                     |
| 6                                | 58.82                                              | 67.75                                     | 57.15                                              | 64.27                                              | 66.64                       | 61.64                                              | 53.59                                     | 70.13                                              | 74.55                                     | 78.76                                              | 76.89                                              | 77.80                                     |
| 7                                | 59.69                                              | 67.93                                     | 57.33                                              | 61.58                                              | 66.90                       | 61.74                                              | 54.07                                     | 70.42                                              | 74.69                                     | 78.90                                              | 77.16                                              | 77.90                                     |
| 8                                | 60.50                                              | 68.30                                     | 57.23                                              | 59.23                                              | 67.00                       | 61.64                                              | 54.74                                     | 70.80                                              | 74.83                                     | 78.68                                              | 77.38                                              | 78.03                                     |
| 9                                | 61.25                                              | 68.67                                     | 57.08                                              | 57.32                                              | 66.59                       | 61.74                                              | 55.50                                     | 71.15                                              | 74.99                                     | 78.06                                              | 77.38                                              | 78.21                                     |
| 10                               | 62.05                                              | 68.99                                     | 56.52                                              | 56.06                                              | 65.42                       | 61.79                                              | 56.19                                     | 71.48                                              | 75.16                                     | 77.53                                              | 77.36                                              | 78.43                                     |
| 11                               | 62.82                                              | 69.29                                     | 55.53                                              | 55.46                                              | 64.03                       | 61.87                                              | 56.92                                     | 71.85                                              | 75.26                                     | 77.08                                              | 77.39                                              | 78.67                                     |
| 12                               | 63.50                                              | 69.47                                     | 54.84                                              | 54.55                                              | 63.00                       | 62.10                                              | 57.65                                     | 72.23                                              | 75.30                                     | 76.79                                              | 77.46                                              | 78.85                                     |
| 13                               | 64.12                                              | 68.91                                     | 54.49                                              | 53.59                                              | 62.68                       | 62.53                                              | 58.39                                     | 72.56                                              | 75.33                                     | 76.64                                              | 77.56                                              | 79.02                                     |
| 14                               | 64.40                                              | 68.35                                     | 54.60                                              | 53.19                                              | 62.46                       | 62.98                                              | 59.29                                     | 72.81                                              | 75.41                                     | 76.65                                              | 77.70                                              | 79.21                                     |
| 15                               | 64.60                                              | 68.06                                     | 54.99                                              | 53.01                                              | 61.63                       | 63.45                                              | 60.20                                     | 73.08                                              | 75.52                                     | 76.76                                              | 77.90                                              | 79.44                                     |
| 16                               | 64.73                                              | 67.89                                     | 55.38                                              | 52.91                                              | 60.53                       | 63.89                                              | 61.00                                     | 73.37                                              | 75.66                                     | 76.87                                              | 77.98                                              | 79.63                                     |
| 17                               | 64.98                                              | 67.86                                     | 55.85                                              | 53.14                                              | 59.79                       | 64.30                                              | 61.68                                     | 73.64                                              | 75.83                                     | 76.96                                              | 77.80                                              | 79.73                                     |
| 18                               | 65.29                                              | 67.95                                     | 56.40                                              | 53.68                                              | 59.37                       | 64.77                                              | 62.36                                     | 73.88                                              | 76.00                                     | 76.89                                              | 77.71                                              | 79.82                                     |
| 19                               | 65.27                                              | 68.16                                     | 57.02                                              | 54.16                                              | 59.28                       | 65.25                                              | 63.03                                     | 74.10                                              | 76.19                                     | 76.42                                              | 77.70                                              | 79.93                                     |
| 20                               | 65.04                                              | 68.26                                     | 57.94                                              | 54.81                                              | 59.40                       | 65.68                                              | 63.65                                     | 74.13                                              | 76.37                                     | 75.86                                              | 77.75                                              | 80.01                                     |
| 21                               | 64.83                                              | 67.82                                     | 58.83                                              | 55.59                                              | 59.43                       | 66.17                                              | 64.29                                     | 73.86                                              | 76.51                                     | 75.35                                              | 77.83                                              | 80.11                                     |
| 22                               | 64.66                                              | 67.22                                     | 59.70                                              | 56.22                                              | 59.53                       | 66.64                                              | 64.87                                     | 73.64                                              | 76.70                                     | 75.05                                              | 77.92                                              | 80.22                                     |
| 23                               | 64.53                                              | 66.79                                     | 60.41                                              | 57.06                                              | 59.54                       | 66.68                                              | 65.18                                     | 73.49                                              | 76.89                                     | 74.99                                              | 78.06                                              | 80.34                                     |
| 24                               | 64.42                                              | 66.27                                     | 61.05                                              | 57.89                                              | 59.56                       | 65.15                                              | 65.50                                     | 73.35                                              | 77.01                                     | 75.10                                              | 78.24                                              | 80.47                                     |
| 25                               | 64.25                                              | 65.06                                     | 61.54                                              | 58.65                                              | 59.64                       | 62.85                                              | 65.90                                     | 73.27                                              | 77.15                                     | 75.13                                              | 78.41                                              | 80.58                                     |
| 26<br>27<br>28<br>29<br>30<br>31 | 64.14<br>64.13<br>64.28<br>64.51<br>64.92<br>65.52 | 63.79<br>62.71<br>61.73<br>60.63<br>59.62 | 61.97<br>62.55<br>63.06<br>63.52<br>64.10<br>64.60 | 59.44<br>60.49<br>61.37<br>62.06<br>62.69<br>63.43 | 59.83<br>60.04<br>60.07<br> | 60.96<br>59.54<br>57.91<br>55.98<br>54.57<br>53.84 | 66.35<br>66.79<br>67.30<br>67.73<br>68.09 | 73.29<br>73.40<br>73.53<br>73.59<br>73.64<br>73.72 | 77.32<br>77.47<br>77.62<br>77.76<br>77.90 | 74.99<br>74.90<br>74.95<br>75.06<br>75.23<br>75.42 | 78.55<br>78.70<br>78.72<br>78.60<br>78.50<br>78.25 | 80.65<br>80.79<br>80.88<br>80.92<br>80.90 |
| MEAN                             | 62.66                                              | 66.75                                     | 58.42                                              | 58.77                                              | 62.44                       | 61.90                                              | 60.22                                     | 72.26                                              | 75.81                                     | 76.67                                              | 77.59                                              | 79.31                                     |
| MAX                              | 65.52                                              | 69.47                                     | 64.60                                              | 66.53                                              | 67.00                       | 66.68                                              | 68.09                                     | 74.13                                              | 77.90                                     | 78.90                                              | 78.72                                              | 80.92                                     |
| MIN                              | 56.37                                              | 59.62                                     | 54.49                                              | 52.91                                              | 59.28                       | 53.84                                              | 53.07                                     | 68.45                                              | 73.86                                     | 74.90                                              | 75.62                                              | 77.64                                     |