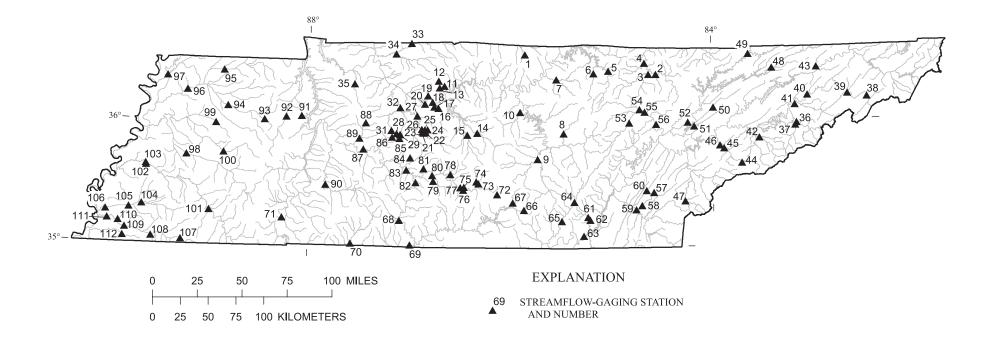

| WOLF RIVER AT GERMANTOWN                                                    | 424        |
|               | CLEAR CREEK AT LILLY BRIDGE NEAR LANCING<br>OBED RIVER NEAR LANCING, TN                      | 250<br>252 |               | 2 FLETCHER CREEK AT SYCAMORE VIEW                                           | 428        |
|               | EMORY RIVER AT OAKDALE                                                                       | 252<br>254 |               | WOLF RIVER AT HOLLYWOOD STREET AT MEMPHIS                                   | 430        |
| 50 05540500   | ENORT RIVER AT OARDALE                                                                       | 234        | 112 07032200  | ) NONCONNAH CREEK NEAR GERMANTOWN                                           | 432        |



Figure 4. Location of streamflow-gaging stations in Tennessee.