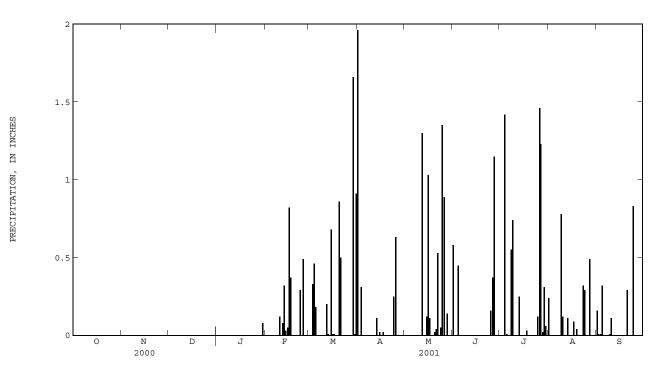

PRECIPITATION, TOTAL, INCHES, WATER YEAR OCTOBER 2000 TO SEPTEMBER 2001 DAILY SUM VALUES

| DAY   | OCT  | NOV | DEC | JAN | FEB  | MAR  | APR  | MAY  | JUN  | JUL  | AUG | SEP  |
|-------|------|-----|-----|-----|------|------|------|------|------|------|-----|------|
| 1     | .00  | .00 |     |     | .00  | .00  | 1.96 | .00  | .58  | .00  | .24 | .16  |
| 2     | .00  | .00 |     |     | .00  | .00  | .00  | .00  | .00  | .00  | .00 | .01  |
| 3     | .00  | .00 |     |     | .00  | .33  | .31  | .00  | .00  | .00  | .00 | .01  |
| 4     | .00  | .00 |     |     | .00  | .46  | .00  | .00  | .45  | 1.42 | .00 | .32  |
| 5     | .00  | .00 |     |     | .00  | .18  | .00  | .00  | .00  | .01  | .00 | .00  |
| 6     | .00  |     |     | .00 | .00  | .00  | .00  | .00  |      | .00  | .00 | .00  |
| 7     | .00  |     |     | .00 | .00  | .00  | .00  | .00  |      | .00  | .00 | .00  |
| 8     | .00  |     |     | .00 | .00  | .00  | .00  | .00  |      | .55  | .00 | .00  |
| 9     | .00  |     |     | .00 | .00  | .00  | .00  | .00  |      | .74  | .78 | .01  |
| 10    | .00  |     |     | .00 | .12  | .00  | .00  | .00  |      | .00  | .12 | .11  |
| 11    | .00  |     |     | .00 | .00  | .00  | .00  | .00  |      | .00  |     | .00  |
| 12    | .00  |     |     | .00 | .08  | .20  | .00  | 1.30 |      | .00  | .00 | .00  |
| 13    | .00  |     |     | .00 | .32  | .01  | .11  | .00  |      | .25  | .11 | .00  |
| 14    | .00  |     |     | .00 | .03  | .00  | .00  | .00  |      | .00  | .00 | .00  |
| 15    | .00  |     |     | .00 | .05  | .68  | .02  | .12  |      | .00  | .00 | .00  |
| 16    | .00  |     |     | .00 | .82  | .01  | .00  | 1.03 |      | .00  | .00 | .00  |
| 17    | .00  |     |     | .00 | .37  | .01  | .02  | .11  |      | .00  | .09 | .00  |
| 18    | .00  |     |     | .00 | .00  | .00  | .00  | .00  |      | .03  | .00 | .00  |
| 19    | .00  |     |     | .00 | .00  | .00  | .00  | .00  |      | .00  | .04 | .00  |
| 20    | .00  |     |     | .00 | .00  | .86  | .00  | .02  |      | .00  | .00 | .29  |
| 21    | .00  |     |     | .00 | .00  | .50  | .00  | .04  |      | .00  | .00 | .00  |
| 22    | .00  |     |     | .00 | .00  | .00  | .00  | .53  |      | .00  | .00 | .00  |
| 23    | .00  |     |     | .00 | .29  | .00  | .00  | .00  | .00  | .00  | .32 | .00  |
| 24    | .00  |     |     | .00 | .00  | .00  | .25  | .05  | .00  | .00  | .29 | .83  |
| 25    | .00  |     |     | .00 | .49  | .00  | .63  | 1.35 | .16  | .12  | .00 | .00  |
| 26    | .00  |     |     | .00 | .00  | .00  | .00  | .89  | .37  | 1.46 | .00 | .00  |
| 27    | .00  |     |     | .00 | .00  | .00  | .00  | .00  | 1.15 | 1.23 | .49 | .00  |
| 28    | .00  |     |     | .00 | .00  | .00  | .00  | .14  | .00  | .02  | .00 | .00  |
| 29    | .00  |     |     | .00 |      | 1.66 | .00  | .00  | .00  | .31  | .00 | .00  |
| 30    | .00  |     |     | .08 |      | .01  | .00  | .00  | .00  | .06  | .00 | .00  |
| 31    | .00  |     |     | .00 |      | .91  |      | .00  |      | .00  | .00 |      |
| TOTAL | 0.00 |     |     |     | 2.57 | 5.82 | 3.30 | 5.58 |      | 6.20 |     | 1.74 |
| MEAN  | .00  |     |     |     | .09  | .19  | .11  | .18  |      | .20  |     | .06  |
| MAX   | .00  |     |     |     | .82  | 1.66 | 1.96 | 1.35 |      | 1.46 |     | .83  |
| MIN   | .00  |     |     |     | .00  | .00  | .00  | .00  |      | .00  |     | .00  |