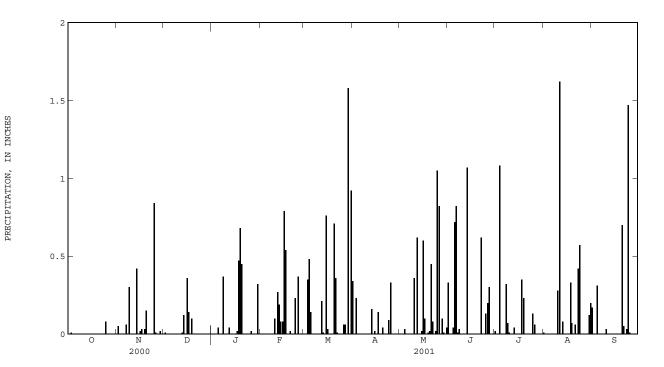

PRECIPITATION, TOTAL, INCHES, WATER YEAR OCTOBER 2000 TO SEPTEMBER 2001 DAILY SUM VALUES

| DATUT SUM VALUES |      |      |      |      |      |      |      |      |      |      |      |      |
|------------------|------|------|------|------|------|------|------|------|------|------|------|------|
| DAY              | OCT  | NOV  | DEC  | JAN  | FEB  | MAR  | APR  | MAY  | JUN  | JUL  | AUG  | SEP  |
| 1                | .00  | .00  | .00  | .00  | .00  | .00  | .34  | .00  | .33  | .02  | .01  | .17  |
| 2                | .00  | .05  | .01  | .00  | .00  | .00  | .00  | .00  | .00  | .00  | .00  | .00  |
| 3                | .01  | .00  | .00  | .00  | .00  | .35  | .23  | .00  | .00  | .00  | .00  | .00  |
| 4                | .00  | .00  | .00  | .00  | .00  | .48  | .00  | .03  | .04  | 1.08 | .00  | .31  |
| 5                | .00  | .00  | .00  | .04  | .00  | .14  | .00  | .00  | .72  | .00  | .00  | .00  |
| 6                | .00  | .00  | .00  | .00  | .00  | .00  | .00  | .00  | .82  | .00  | .00  | .00  |
| 7                | .00  | .06  | .00  | .00  | .00  | .00  | .00  | .00  | .01  | .00  | .00  | .00  |
| 8                | .00  | .00  | .00  | .37  | .00  | .00  | .00  | .00  | .03  | .32  | .00  | .00  |
| 9                | .00  | .30  | .00  | .00  | .00  | .00  | .00  | .00  | .00  | .07  | .00  | .00  |
| 10               | .00  | .00  | .00  | .00  | .10  | .00  | .00  | .36  | .00  | .01  | .28  | .03  |
| 11               | .00  | .00  | .00  | .00  | .00  | e.00 | .00  | .00  | .00  | .00  | 1.62 | .00  |
| 12               | .00  | .00  | .00  | .04  | .27  | .21  | .00  | .62  | .00  | .00  | .00  | .00  |
| 13               | .00  | .00  | .01  | .00  | .19  | .01  | .16  | .00  | 1.07 | .04  | .08  | .00  |
| 14               | .00  | .42  | .12  | .00  | .08  | .00  | .00  | .00  | .00  | .00  | .00  | .00  |
| 15               | .00  | .00  | .00  | .00  | .08  | .76  | .02  | .02  | .00  | .00  | .00  | .00  |
| 16               | .00  | .02  | .36  | .00  | .79  | .03  | .00  | .60  | .00  | .00  | .00  | .00  |
| 17               | .00  | .03  | .14  | .02  | .54  | .00  | .14  | .10  | .00  | .00  | .00  | .00  |
| 18               | .00  | .00  | .00  | .47  | .00  | .00  | .00  | .00  | .00  | .35  | .33  | .00  |
| 19               | .00  | .03  | .10  | .68  | .00  | .00  | .00  | .01  | .00  | .23  | .07  | .00  |
| 20               | .00  | .15  | .00  | .45  | .02  | .71  | .04  | .02  | .00  | .00  | .00  | .70  |
| 21               | .00  | .00  | .00  | .00  | .00  | .36  | .00  | .45  | .00  | .00  | .06  | .05  |
| 22               | .00  | .00  | .00  | .00  | .00  | .01  | .00  | .08  | .62  | .00  | .00  | .00  |
| 23               | .00  | .00  | .00  | .00  | .23  | .00  | .00  | .00  | .00  | .00  | .42  | .03  |
| 24               | .00  | .00  | .00  | .00  | .00  | .00  | .09  | .02  | .00  | .00  | .57  | 1.47 |
| 25               | .08  | .84  | .00  | .00  | .37  | .00  | .33  | 1.05 | .13  | .13  | .00  | .01  |
| 26               | .00  | .01  | .00  | .02  | .00  | .06  | .00  | .82  | .20  | .06  | .00  | .00  |
| 27               | .00  | .00  | .00  | .00  | .00  | .06  | .00  | .00  | .30  | .00  | .00  | .00  |
| 28               | .00  | .00  | .00  | .00  | .00  | .00  | .00  | .10  | .00  | .00  | .00  | .00  |
| 29               | .00  | .02  | .00  | .00  |      | 1.58 | .00  | .01  | .00  | .00  | .00  | .00  |
| 30               | .00  | .00  | .00  | .32  |      | .00  | .00  | .00  | .00  | .00  | .12  | .00  |
| 31               | .00  |      | .00  | .00  |      | .92  |      | .04  |      | .00  | .20  |      |
| TOTAL            | 0.09 | 1.93 | 0.74 | 2.41 | 2.67 | 5.68 | 1.35 | 4.33 | 4.27 | 2.31 | 3.76 | 2.77 |
| MEAN             | .00  | .06  | .02  | .08  | .10  | .18  | .05  | .14  | .14  | .07  | .12  | .09  |
| MAX              | .08  | .84  | .36  | .68  | .79  | 1.58 | .34  | 1.05 | 1.07 | 1.08 | 1.62 | 1.47 |
| MIN              | .00  | .00  | .00  | .00  | .00  | .00  | .00  | .00  | .00  | .00  | .00  | .00  |