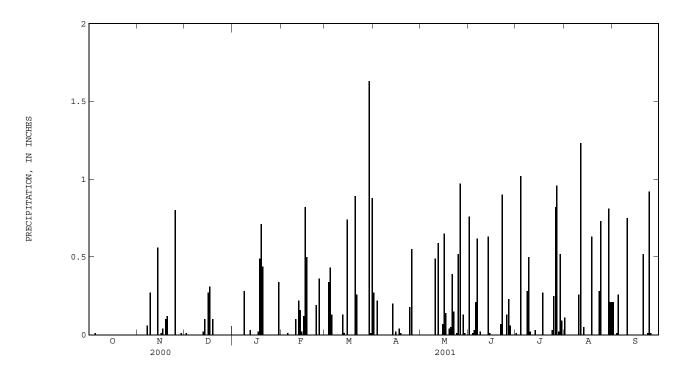

REMARKS.--Precipitation data collected during freezing periods may not be accurately reflected in daily record; consequently, winter record is poor.

|       |      | PREC1 | IPITATION, | TOTAL, |      | ATER YEAR<br>Y SUM VALU |      | 2000 TO S | EPTEMBER : | 2001 |      |      |
|-------|------|-------|------------|--------|------|-------------------------|------|-----------|------------|------|------|------|
| DAY   | OCT  | NOV   | DEC        | JAN    | FEB  | MAR                     | APR  | MAY       | JUN        | JUL  | AUG  | SEP  |
| 1     | .00  | .00   | .00        | .00    | .00  | .00                     | .27  | .00       | .76        | .01  | .11  | .21  |
| 2     | .00  | .00   | .01        | .00    | .00  | .00                     | .00  | .00       | .00        | .00  | .00  | .00  |
| 3     | .00  | .00   | .00        | .00    | .00  | .34                     | .22  | .00       | .01        | .00  | .00  | .01  |
| 4     | .00  | .00   | .00        | .00    | .00  | .43                     | .00  | .00       | .03        | 1.02 | .00  | .26  |
| 5     | .01  | .00   | .00        | .00    | .01  | .13                     | .00  | .00       | .21        | .00  | .00  | .00  |
| 6     | .00  | .00   | .00        | .00    | .00  | .00                     | .00  | .00       | .62        | .00  | .00  | .00  |
| 7     | .00  | .06   | .00        | .00    | .00  | .00                     | .00  | .00       | .00        | .00  | .00  | .00  |
| 8     | .00  | .00   | .00        | .28    | .00  | .00                     | .00  | .00       | .02        | .28  | .00  | .00  |
| 9     | .00  | .27   | .00        | .00    | .00  | .00                     | .00  | .00       | .00        | .50  | .00  | .00  |
| 10    | .00  | .00   | .00        | .00    | .10  | .00                     | .00  | .49       | .00        | .02  | .26  | .75  |
| 11    | .00  | .00   | .00        | .00    | .00  | .00                     | .00  | .00       | .00        | .00  | 1.23 | .00  |
| 12    | .00  | .00   | .00        | .03    | .22  | .13                     | .00  | .59       | .00        | .00  | .00  | .00  |
| 13    | .00  | .00   | .02        | .00    | .16  | .01                     | .20  | .00       | . 63       | .03  | .05  | .00  |
| 14    | .00  | .56   | .10        | .00    | .02  | .00                     | .00  | .00       | .01        | .00  | .00  | .00  |
| 15    | .00  | .00   | .00        | .00    | .12  | .74                     | .02  | .07       | .00        | .00  | .00  | .00  |
| 16    | .00  | .01   | .27        | .00    | .82  | .00                     | .00  | .65       | .00        | .00  | .00  | .00  |
| 17    | .00  | .04   | .31        | .02    | .50  | .00                     | .04  | .14       | .00        | .00  | .00  | .00  |
| 18    | .00  | .00   | .00        | .49    | .00  | .00                     | .01  | .00       | .00        | .27  | .63  | .00  |
| 19    | .00  | .10   | .10        | .71    | .00  | .00                     | .00  | .04       | .00        | .00  | .00  | .00  |
| 20    | .00  | .12   | .00        | .44    | .00  | .89                     | .00  | .05       | .00        | .00  | .00  | .52  |
| 21    | .00  | .00   | .00        | .00    | .00  | .26                     | .00  | .39       | .07        | .00  | .00  | .00  |
| 22    | .00  | .00   | .00        | .00    | .00  | .00                     | .00  | .15       | . 90       | .00  | .00  | .00  |
| 23    | .00  | .00   | .00        | .00    | .19  | .00                     | .00  | .00       | .00        | .00  | .28  | .01  |
| 24    | .00  | .00   | .00        | .00    | .00  | .00                     | .18  | .01       | .00        | .03  | .73  | .92  |
| 25    | .00  | .80   | .00        | .00    | .36  | .00                     | .55  | .52       | .13        | .25  | .00  | .01  |
| 26    | .00  | .00   | .00        | .00    | .00  | .00                     | .00  | .97       | .23        | .82  | .00  | .00  |
| 27    | .00  | .00   | .00        | .00    | .00  | .00                     | .00  | .00       | .06        | .96  | .00  | .00  |
| 28    | .00  | .00   | .00        | .00    | .00  | .00                     | .00  | .13       | .00        | .02  | .00  | .00  |
| 29    | .00  | .01   | .00        | .00    |      | 1.63                    | .00  | .01       | .00        | .52  | .81  | .00  |
| 30    | .00  | .00   | .00        | .34    |      | .01                     | .00  | .00       | .00        | .09  | .21  | .00  |
| 31    | .00  |       | .00        | .00    |      | .88                     |      | .00       |            | .00  | .21  |      |
| TOTAL | 0.01 | 1.97  | 0.81       | 2.31   | 2.50 | 5.45                    | 1.49 | 4.21      | 3.68       | 4.82 | 4.52 | 2.69 |