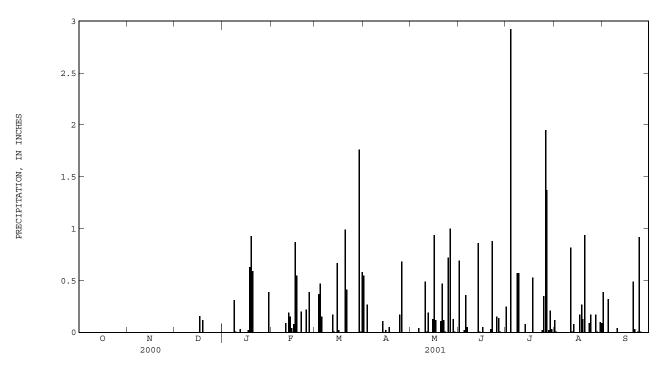

PRECIPITATION, TOTAL, INCHES, WATER YEAR OCTOBER 2000 TO SEPTEMBER 2001 DAILY SUM VALUES

| DAY   | OCT  | NOV  | DEC  | JAN  | FEB | MAR  | APR  | MAY  | JUN  | JUL  | AUG  | SEP  |
|-------|------|------|------|------|-----|------|------|------|------|------|------|------|
| 1     | .00  | .00  | .00  | .00  | .00 | .00  | .55  | .00  | .69  | .25  | .12  | .39  |
| 2     | .00  | .00  | .00  | .00  | .00 | .00  | .00  | .00  | .00  | .00  | .01  | .00  |
| 3     | .00  | .00  | .00  | .00  | .00 | .37  | .27  | .00  | .00  | .00  | .00  | .00  |
| 4     | .00  | .00  | .00  | .00  | .00 | .47  | .00  | .00  | .02  | 2.92 | .00  | .32  |
| 5     | .00  | .00  | .00  | .00  | .00 | .15  | .00  | .00  | .36  | .00  | .00  | .00  |
| 6     | .00  | .00  | .00  | .00  | .00 | .00  | .00  | .04  | .05  | .00  | .00  | .00  |
| 7     | .00  | .00  | .00  | .00  |     | .00  | .00  | .00  | .00  | .00  | .00  | .00  |
| 8     | .00  | .00  | .00  | .31  |     | .00  | .00  | .00  | .00  | .57  | .00  | .00  |
| 9     | .00  | .00  | .00  | .01  |     | .00  | .00  | .00  | .00  | .57  | .00  | .00  |
| 10    | .00  | .00  | .00  | .00  | .09 | .00  | .00  | .49  | .00  | .00  | .00  | .04  |
| 11    | .00  | .00  | .00  | .00  | .00 | .00  | .00  | .01  | .00  | .00  | .82  | .00  |
| 12    | .00  | .00  | .00  | .03  | .19 | .17  | .00  | .19  | .00  | .00  | .01  | .00  |
| 13    | .00  | .00  | .00  | .00  | .15 | .01  | .11  | .00  | .86  | .08  | .08  | .00  |
| 14    | .00  | .00  | .00  | .00  | .04 | .00  | .00  | .00  | .01  | .00  | .00  | .00  |
| 15    | .00  | .00  | .00  | .00  | .08 | .67  | .02  | .13  | .00  | .00  | .00  | .00  |
| 16    | .00  | .00  | .00  | .00  | .87 | .02  | .00  | .94  | .05  | .00  | .00  | .00  |
| 17    | .00  | .00  | .16  | .02  | .55 | .00  | .05  | .12  | .00  | .00  | .17  | .00  |
| 18    | .00  | .00  | .00  | .63  | .00 | .00  | .00  | .00  | .00  | .53  | .27  | .00  |
| 19    | .00  | .00  | .12  | .93  | .00 | .00  | .00  | .00  | .00  | .00  | .13  | .00  |
| 20    | .00  | .00  | .00  | .59  | .20 | .99  | .00  | .11  | .00  | .00  | .94  | .49  |
| 21    | .00  | .00  | .00  | .00  | .00 | .41  | .00  | .47  | .03  | .00  | .00  | .03  |
| 22    | .00  | .00  | .00  | .00  | .00 | .00  | .00  | .12  | .88  | .00  | .00  | .00  |
| 23    | .00  | .00  | .00  | .00  | .22 | .00  | .00  | .01  | .00  | .00  | .09  | .01  |
| 24    | .00  | .00  | .00  | .00  | .00 | .00  | .17  | .00  | .00  | .02  | .17  | .92  |
| 25    | .00  | .00  | .00  | .00  | .39 | .00  | .68  | .72  | .15  | .35  | .00  | .01  |
| 26    | .00  | .00  | .00  | .00  | .00 | .00  | .00  | 1.00 | .14  | 1.95 | .00  | .00  |
| 27    | .00  | .00  | .00  | .00  | .00 | .00  | .00  | .00  | .01  | 1.37 | .17  | .00  |
| 28    | .00  | .00  | .00  | .00  | .00 | .00  | .00  | .13  | .00  | .02  | .01  | .00  |
| 29    | .00  | .00  | .00  | .00  |     | 1.76 | .00  | .01  | .00  | .21  | .00  | .00  |
| 30    | .00  | .00  | .00  | .39  |     | .01  | .00  | .00  | .00  | .03  | .10  | .00  |
| 31    | .00  |      | .00  | .00  |     | .58  |      | .00  |      | .00  | .09  |      |
| TOTAL | 0.00 | 0.00 | 0.28 | 2.91 |     | 5.61 | 1.85 | 4.49 | 3.25 | 8.87 | 3.18 | 2.21 |