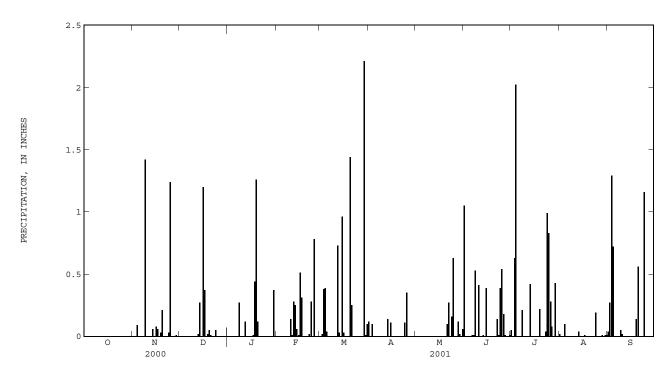

| PRECIPITATION, TOTAL, INCHES, WATER YEAR OCTOBER 2000 TO SEPTEMBER 2001<br>DAILY SUM VALUES |     |      |      |      |      |      |      |      |      |      |      |      |
|---------------------------------------------------------------------------------------------|-----|------|------|------|------|------|------|------|------|------|------|------|
| DAY                                                                                         | OCT | NOV  | DEC  | JAN  | FEB  | MAR  | APR  | MAY  | JUN  | JUL  | AUG  | SEP  |
| 1                                                                                           |     | .00  | .00  | .00  | .00  | .00  | .12  | .00  | 1.05 | .05  | .02  | .04  |
| 2                                                                                           |     | .00  | .00  | .00  | .00  | .02  | .00  | .00  | .00  | .00  | .00  | .27  |
| 3                                                                                           |     | .00  | .00  | .00  | .00  | .38  | .10  | .00  | .00  | .63  | .00  | 1.29 |
| 4                                                                                           |     | .09  | .00  | .00  | .00  | .39  | .00  | .00  | .00  | 2.02 | .10  | .72  |
| 5                                                                                           |     | .00  | .00  | .00  | .00  | .04  | .00  | .00  | .00  | .00  | .00  | .00  |
| 6                                                                                           |     | .00  | .00  | .00  | .00  | .00  | .00  | .00  | .01  | .00  | .00  | .00  |
| 7                                                                                           |     | .00  | .00  | .00  | .00  | .00  | .00  | .00  | .01  | .00  | .00  | .00  |
| 8                                                                                           |     | .00  | .00  | .27  | .00  | .00  | .00  | .00  | . 53 | .21  | .00  | .00  |
| 9                                                                                           |     | 1.42 | .00  | .00  | .00  | .00  | .00  | .00  | .00  | .00  | .00  | .05  |
| 10                                                                                          |     | .00  | .00  | .00  | .14  | .00  | .00  | .00  | .41  | .00  | .00  | .02  |
| 11                                                                                          |     | .00  | .00  | .00  | .01  | .00  | .00  | .00  | .00  | .00  | .00  | .00  |
| 12                                                                                          |     | .00  | .00  | .12  | .28  | .73  | .00  | .00  | .00  | .00  | .00  | .00  |
| 13                                                                                          |     | .00  | .02  | .00  | .25  | .03  | .14  | .00  | .01  | .42  | .04  | .00  |
| 14                                                                                          |     | .06  | .27  | .00  | .06  | .00  | .00  | .00  | .00  | .00  | .00  | .00  |
| 15                                                                                          |     | .00  | .00  | .00  | .01  | .96  | .11  | .00  | .39  | .00  | .00  | .00  |
| 16                                                                                          |     | .08  | 1.20 | .00  | .51  | .03  | .00  | .00  | .00  | .00  | .00  | .00  |
| 17                                                                                          |     | .06  | .37  | .01  | .31  | .00  | .00  | .00  | .00  | .00  | .01  | .00  |
| 18                                                                                          |     | .00  | .00  | .44  | .00  | .00  | .00  | .00  | .00  | .00  | .00  | .00  |
| 19                                                                                          |     | .03  | .02  | 1.26 | .00  | .00  | .00  | .00  | .00  | .22  | .00  | .14  |
| 20                                                                                          |     | .21  | .05  | .12  | .00  | 1.44 | .00  | .00  | .00  | .00  | .00  | .56  |
| 21                                                                                          |     | .00  | .01  | .00  | .00  | .25  | .00  | .10  | .00  | .00  | .00  | .00  |
| 22                                                                                          |     | .00  | .00  | .00  | .02  | .00  | .00  | .27  | .14  | .00  | .00  | .00  |
| 23                                                                                          |     | .00  | .00  | .00  | .28  | .00  | .00  | .00  | .01  | .04  | .00  | .00  |
| 24                                                                                          |     | .03  | .05  | .00  | .00  | .00  | .11  | .16  | .39  | .99  | .19  | 1.16 |
| 25                                                                                          |     | 1.24 | .00  | .00  | .78  | .00  | .35  | .63  | .54  | .83  | .00  | .00  |
| 26                                                                                          |     | .00  | .00  | .00  | .00  | .00  | .00  | .00  | .18  | .28  | .00  | .00  |
| 27                                                                                          |     | .00  | .00  | .00  | .00  | .00  | .00  | .00  | .01  | .08  | .00  | .00  |
| 28                                                                                          |     | .00  | .00  | .00  | .00  | .00  | .00  | .12  | .00  | .00  | .01  | .00  |
| 29                                                                                          |     | .01  | .00  | .00  |      | 2.21 | .00  | .02  | .00  | .43  | .00  | .00  |
| 30                                                                                          |     | .00  | .00  | .37  |      | .01  | .00  | .00  | .01  | .00  | .01  | .00  |
| 31                                                                                          |     |      | .00  | .00  |      | .10  |      | .06  |      | .00  | .01  |      |
| TOTAL                                                                                       |     | 3.23 | 1.99 | 2.59 | 2.65 | 6.59 | 0.93 | 1.36 | 3.69 | 6.20 | 0.39 | 4.25 |