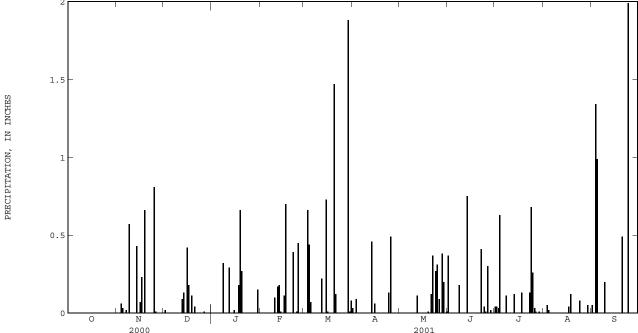

PRECIPITATION, TOTAL, INCHES, WATER YEAR OCTOBER 2000 TO SEPTEMBER 2001 DAILY SUM VALUES DAY OCT NOV DEC JAN FEB MAR APR MAY JUN JUL AUG SEP .00 .00 .00 .00 .00 .00 .03 .00 .37 .04 .00 .05 2 .00 .00 .02 .00 .00 .00 .00 .00 .00 .04 .00 .00 3 1.34 .00 .00 .00 .00 .00 .66 .09 .00 .00 .03 . 05 .00 .06 .00 .00 .02 .00 .00 .44 .00 .00 .63 5 .00 .03 .00 .00 .00 .07 .00 .00 .00 .00 .00 .00 .00 .00 .00 .00 .00 .00 .00 .00 .00 .02 .00 .00 .00 .00 .00 .00 .00 .00 .00 .00 8 .00 .00 .00 .00 .00 .00 .00 .32 .00 .18 .11 .00 .00 .00 .00 .00 .00 .20 .00 10 .00 .00 .00 .00 .10 .00 .00 .00 .00 .00 .00 11 .00 .00 .00 .00 .00 .00 .00 .00 .00 .00 .00 12 13 .00 .00 .29 .17 .22 .11 .00 .00 .00 .00 ---.00 .09 .00 .46 .12 .00 .13 .00 .01 .00 .00 .00 .00 .00 .00 15 .00 .00 .00 .02 .00 .73 .06 .00 .00 .00 ---.00 16 .00 .07 .42 .00 .01 .00 .00 .00 .00 .00 .00 17 .00 .23 .18 .00 .70 .00 .00 .00 .00 .00 .04 .00 .00 .00 .00 .00 .00 .00 18 .18 .00 .13 19 .00 .66 .11 .00 .00 .00 .01 .00 .00 .00 .00 20 .00 .00 .00 .27 .00 1.47 .00 .00 .00 .00 .00 .49 21 .00 .00 04 0.0 .00 12 0.0 .12 0.0 0.0 .00 .00 22 .00 .00 .00 .00 .39 .00 .00 .37 .41 .00 .00 .00 23 .00 .00 .00 .00 .00 .00 .00 .00 .00 .00 .00 .13 24 .00 .00 .00 .00 .01 .00 .13 .27 .04 .68 .08 1.99 25 .00 .81 .00 .00 .45 .00 .49 .31 .01 .26 .00 .00 .00 26 0.0 .01 0.0 0.0 0.0 0.0 .09 3.0 03 .00 .00 2.7 .00 .00 .01 .00 .00 .00 .00 .00 .00 .01 .00 .00 .00 .00 .00 .00 .00 .00 .00 .02 .00 .00 .00 29 .00 .00 .00 .00 1.88 0.0 .20 .00 .01 .05 .00 30 .00 .00 .00 .15 ---.01 .00 .00 .00 .00 .00 .00 31 .00 .00 .00 .08 .01 .00 .00 TOTAL 2.89 0.00 1.00 1.89 2.12 1.26 1.87 2.08 2.22 5.06 5.69