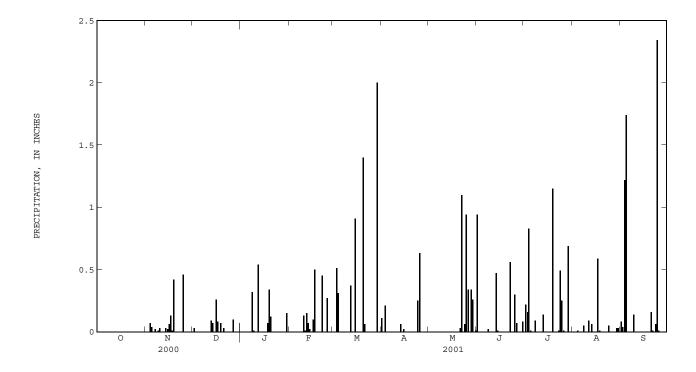

PRECIPITATION, TOTAL, INCHES, WATER YEAR OCTOBER 2000 TO SEPTEMBER 2001 DAILY SUM VALUES DAY NOV DEC OCT JAN FEB MAR APR MAY JUL AUG SEP . 00 . 00 .00 .00 .00 .00 .00 .11 . 94 .00 . 00 .08 .00 .03 .00 .00 .00 .00 .00 .00 .00 .22 .00 .04 1.22 1.74 .00 .00 .00 .00 .00 .51 .21 .00 .00 .16 .00 4 .00 .07 .00 .00 .00 .31 .00 .00 .00 . 83 .01 5 .00 .04 .00 .00 .00 .00 .00 .00 .00 .01 .00 .00 6 .00 .00 .00 .00 .00 .00 .00 .00 .00 .00 .00 .00 .00 .02 .00 .00 .00 .00 .00 .00 .00 .00 .00 .00 8 9 .00 .00 .00 .32 .00 .00 .00 .00 .02 .09 .05 .00 .00 .01 .01 .00 .00 .00 .00 .00 .00 .00 .00 .14 10 .00 .00 .00 .00 .00 .00 .00 .00 .00 11 .00 .00 .00 .01 .00 .00 .00 .00 .09 .00 12 .00 .00 .00 .54 .37 .00 .00 .00 .00 .00 .00 .00 .00 .06 .47 .14 13 .09 .00 .07 .00 .00 .06 .00 14 .00 .07 .00 .02 .00 .00 .00 15 .00 .02 .00 .00 .00 .91 .02 .00 .00 .00 .00 .00 16 .00 .06 .26 .00 .10 .00 .00 .00 .00 .00 .00 .00 17 .00 .13 .08 .00 .50 .00 .00 .00 .00 .00 .59 .00 18 .00 .01 .00 .07 .00 .00 .00 .00 .00 .00 .01 .00 .00 19 .00 .42 .07 .34 .00 .00 .00 .00 1.15 .00 .00 20 .00 .00 .00 .12 .00 1.40 .00 .00 .00 .00 .00 .16 21 .00 .00 .03 .00 .00 .06 .00 .03 .00 .00 .00 .01 22 .00 .00 .00 .00 .45 .00 .00 1.10 .56 .00 .00 .00 23 .00 .00 .00 .00 .00 .00 .00 .00 .00 .01 .00 .06 24 .00 .00 .00 .00 .00 .06 .05 2.34 .00 .25 .00 .49 25 .00 .46 .00 .00 .27 .00 .63 .94 .30 .25 .00 .01 26 .00 .00 .00 .00 .00 .00 .00 .07 .00 .00 .34 27 .00 .00 .10 .00 .00 .00 .00 .00 .00 .00 .00 .00 28 .00 .00 .00 .00 .00 .00 .00 .00 .00 .00 .34 .00 29 .00 .00 .00 .00 2.00 .00 .26 .00 .03 .00 .00 30 0.0 .00 0.0 15 \_\_\_ .00 .00 .08 0.0 .03 .00 ---31 .00 ---.00 .00 .00 ---.01 ---.00 .00 ---TOTAL 0 73 1.70 3.08 0.92 0 00 1 30 1.55 5 56 2.45 4.05 5.80 1 28