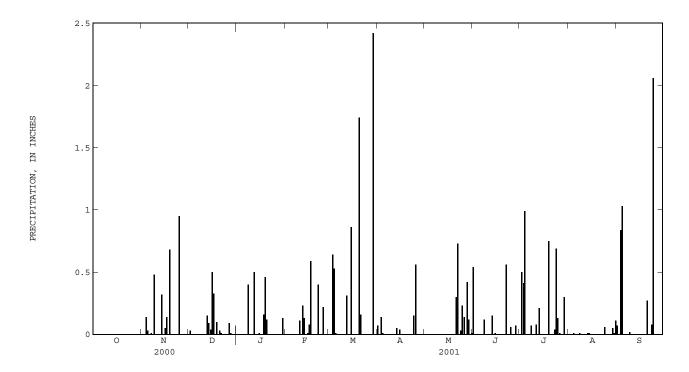

PRECIPITATION, TOTAL, INCHES, WATER YEAR OCTOBER 2000 TO SEPTEMBER 2001 DAILY SUM VALUES DAY NOV AUG SEP OCT DEC FEB MAR APR MAY NUTL πп JAN .00 .00 .00 .00 .00 .00 .07 .00 .54 .00 .00 .07 1 .00 .00 .03 .00 .00 .00 .00 .00 .00 .50 .00 .00 .00 .00 .00 .00 .00 .00 .00 .41 .00 .64 .14 .84 4 5 .00 .00 .00 .00 .53 .01 .00 .00 .99 .01 1.03 .00 .03 .00 .00 .00 .01 .00 .00 .00 .00 .00 .00 6 7 .00 .00 .00 .00 .00 .00 .00 .00 .00 .00 .00 .00 .00 .00 .00 .01 .00 .00 .00 .00 .00 .00 .00 .00 8 .00 .00 .00 .40 .00 .00 .00 .00 .12 .07 .01 .00 .00 .48 .00 .00 .00 .00 .00 .00 .00 .00 .00 .02 10 .00 .00 .00 .00 .00 .00 .00 .00 .00 .11 11 12 .00 .00 .00 .00 .00 .00 .00 .00 . 00 .08 .00 .00 .00 .00 .00 .00 .23 .31 .00 .00 .00 13 .00 .00 .15 .00 .13 .00 .05 .00 .15 .21 .01 .00 14 15 .00 .32 .09 .00 .00 .00 .00 .00 .00 .00 .01 .00 .00 .00 .04 .01 .01 .86 .04 .00 .01 .00 .00 .00 .00 16 17 .00 .05 .50 .00 .08 .00 .00 .00 .00 .00 .00 .00 .00 .14 .33 .00 .59 .00 .00 .00 .00 .00 .00 18 .00 .00 .00 .16 .00 .00 .00 .00 .00 .00 .00 .00 .00 19 .00 . 68 .10 .46 .00 .00 .00 .00 .00 . 75 .00 20 .00 .00 .12 1.74 .00 .00 .00 .00 .00 .00 .00 21 .00 . 00 .03 .00 .00 .16 .00 .30 .73 .00 .00 .00 .00 22 .00 .00 .01 .00 .00 .56 .00 .00 .40 .00 23 .00 .00 .00 .00 .00 .00 .00 .00 .00 .04 .00 .08 2.06 2.4 .00 .00 .00 .00 .00 .00 .15 .03 .00 .69 .06 25 .00 .95 .00 .00 .00 .56 .23 .06 .13 .00 .00 .22 26 .00 . 00 .00 .00 .00 .00 .00 .14 .00 .01 .00 .00 .00 .00 .09 .00 .00 .00 .00 .00 .00 28 .00 .00 .01 0.0 .00 0.0 .00 .42 .07 .00 .00 .00 .12 29 .00 .00 .00 .00 ---2.42 .00 .00 .30 .05 .00 30 .00 .00 .00 .00 .00 .00 .00 .01 .00 31 0.0 .00 .00 \_ \_ \_ .00 .01 .00 .11 TOTAL 0.00 2.80 1.38 1.78 1.77 6.67 1.02 1.98 1.51 4.18 0.27 4.37