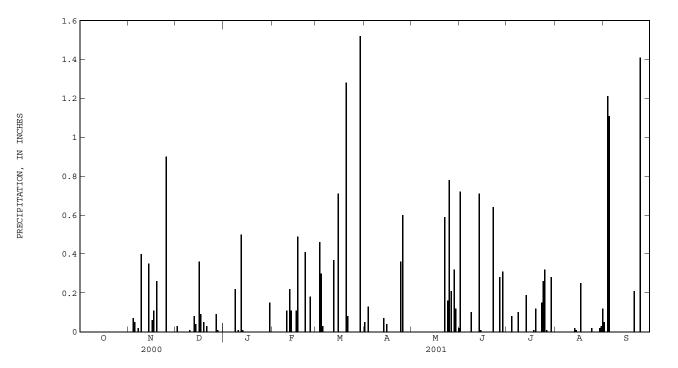

PRECIPITATION, TOTAL, INCHES, WATER YEAR OCTOBER 2000 TO SEPTEMBER 2001 DAILY SUM VALUES

| DAY                              | OCT                             | NOV                             | DEC                             | JAN                             | FEB                             | MAR                              | APR                             | MAY                                    | JUN                             | JUL                             | AUG                             | SEP                               |
|----------------------------------|---------------------------------|---------------------------------|---------------------------------|---------------------------------|---------------------------------|----------------------------------|---------------------------------|----------------------------------------|---------------------------------|---------------------------------|---------------------------------|-----------------------------------|
| 1<br>2<br>3<br>4<br>5            | .00<br>.00<br>.00<br>.00        | .00<br>.00<br>.00<br>.07<br>.05 | .00<br>.03<br>.00<br>.00        | .00<br>.00<br>.00<br>.00        | .00<br>.00<br>.00<br>.00<br>.00 | .00<br>.00<br>.46<br>.30<br>.03  | .05<br>.00<br>.13<br>.00<br>.00 | .00<br>.00<br>.00<br>.00<br>.00        | .72<br>.00<br>.00<br>.00<br>.00 | .00<br>.00<br>.00<br>.08<br>.00 | .00<br>.00<br>.00<br>.00<br>.00 | .05<br>.00<br>1.21<br>1.11<br>.00 |
| 6<br>7<br>8<br>9<br>10           | .00<br>.00<br>.00<br>.00        | .00<br>.02<br>.00<br>.40<br>.00 | .00<br>.00<br>.00<br>.00<br>.01 | .00<br>.00<br>.22<br>.00<br>.01 | .00<br>.00<br>.00<br>.00<br>.11 | .00<br>.00<br>.00<br>.00<br>.00  | .00<br>.00<br>.00<br>.00<br>.00 | .00<br>.00<br>.00<br>.00               | .00<br>.00<br>.10<br>.00        | .00<br>.00<br>.10<br>.00        | .00<br>.00<br>.00<br>.00<br>.00 | .00<br>.00<br>.00<br>.00<br>.00   |
| 11<br>12<br>13<br>14<br>15       | .00<br>.00<br>.00<br>.00<br>.00 | .00<br>.00<br>.35<br>.00        | .00<br>.00<br>.08<br>.04<br>.00 | .00<br>.50<br>.01<br>.00<br>.00 | .00<br>.22<br>.11<br>.00<br>.00 | .00<br>.37<br>.00<br>.00<br>.71  | .00<br>.00<br>.07<br>.00<br>.04 | .00<br>.00<br>.00<br>.00               | .00<br>.00<br>.71<br>.01<br>.00 | .00<br>.00<br>.19<br>.00<br>.00 | .00<br>.00<br>.02<br>.01<br>.00 | .00<br>.00<br>.00<br>.00<br>.00   |
| 16<br>17<br>18<br>19<br>20       | .00<br>.00<br>.00<br>.00        | .06<br>.11<br>.00<br>.26<br>.00 | .36<br>.09<br>.00<br>.05<br>.00 | .00<br>.00<br>.00<br>.00<br>.00 | .11<br>.49<br>.00<br>.00<br>.00 | .00<br>.00<br>.00<br>.00<br>1.28 | .00<br>.00<br>.00<br>.00        | .00<br>.00<br>.00<br>.00               | .00<br>.00<br>.00<br>.00<br>.00 | .00<br>.00<br>.01<br>.12<br>.00 | .00<br>.25<br>.00<br>.00        | .00<br>.00<br>.00<br>.00<br>.21   |
| 21<br>22<br>23<br>24<br>25       | .00<br>.00<br>.00<br>.00<br>.00 | .00<br>.00<br>.00<br>.00<br>.90 | .03<br>.00<br>.00<br>.00        | .00<br>.00<br>.00<br>.00<br>.00 | .00<br>.41<br>.00<br>.00<br>.18 | .08<br>.00<br>.00<br>.00<br>.00  | .00<br>.00<br>.36<br>.60        | .00<br>.59<br>.00<br>.16<br>.78        | .00<br>.64<br>.00<br>.00<br>.00 | .00<br>.00<br>.15<br>.26<br>.32 | .00<br>.00<br>.00<br>.02<br>.00 | .00<br>.00<br>.00<br>1.41<br>.00  |
| 26<br>27<br>28<br>29<br>30<br>31 | .00<br>.00<br>.00<br>.00<br>.00 | .00<br>.00<br>.00<br>.00<br>.00 | .00<br>.09<br>.01<br>.00<br>.00 | .00<br>.00<br>.00<br>.15<br>.00 | .00<br>.00<br>.00<br><br>       | .00<br>.00<br>1.52<br>.00<br>.00 | .00<br>.00<br>.00<br>.00<br>.00 | .21<br>.00<br>.32<br>.12<br>.00<br>.02 | .28<br>.00<br>.31<br>.00<br>.00 | .01<br>.00<br>.28<br>.00<br>.00 | .00<br>.00<br>.02<br>.03<br>.12 | .00<br>.00<br>.00<br>.00          |
| TOTAL                            | 0.00                            | 2.22                            | 0.79                            | 0.89                            | 1.63                            | 4.75                             | 1.25                            | 2.20                                   | 2.77                            | 1.52                            | 0.47                            | 3.99                              |