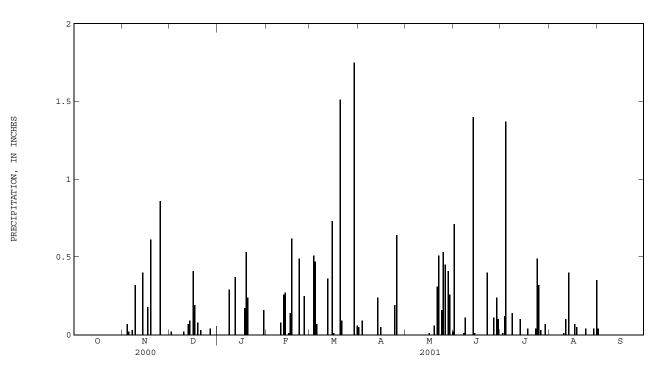

PRECIPITATION, TOTAL, INCHES, WATER YEAR OCTOBER 2000 TO SEPTEMBER 2001 DAILY SUM VALUES

DAY NOV DEC OCT JAN FEB MAR APR MAY JUN JUL AUG SEP .00 .00 .00 .05 .00 1 .00 .00 .00 .71 .00 .00 .04 2 .00 .02 .00 .00 .00 .00 .00 .00 .00 .01 .00 .00 3 .00 .00 .00 .00 .00 .51 .09 .00 .00 .12 .00 .47 ---4 .00 .07 .00 .00 .00 .00 .00 .00 1.37 .00 5 - - -.00 .02 .00 .00 .00 .07 .00 .00 .00 .00 .00 6 .00 .00 .00 .00 .00 .00 .00 .00 .00 .00 .00 ---7 .00 .03 .00 .00 .00 .00 .00 .00 .01 .00 .00 - - -8 9 .00 .00 .00 .29 .00 .00 .00 .00 .11 .14 .00 - - -.00 .00 .00 .00 .00 .32 .00 .00 .00 .00 .00 - - -10 .00 .00 .02 .08 .00 .00 .00 .00 .01 ---.00 .00 .00 .00 .00 11 .00 .00 .00 .00 .00 .00 .00 .10 ---12 .00 .00 .00 .37 .26 .36 .00 .00 .00 .00 .00 - - -.00 .24 .40 13 .00 .07 .00 .27 .00 .00 1.40 .10 --- $14^{10}$ .40 .00 .00 .09 .00 .00 .00 - - -.01 15 .00 .00 .00 .00 .01 .73 .05 .00 .00 .00 .00 ---16 .00 .41 .00 .14 .01 .00 .01 .00 .00 .00 ---17 .00 .18 .19 .00 .62 .00 .00 .00 .00 .00 .07 ---18 .00 .00 .00 .17 .00 .00 .00 .00 .00 .04 .05 ---.53 .06 19 .00 .61 .08 .00 .00 .00 .00 .00 .00 - - -20 .00 .00 .00 .24 .00 1.51 .00 .00 .00 .00 .00 \_ \_ \_ 21 .00 .00 .03 .00 .00 .09 .00 .31 .00 .00 .00 - - -22 .00 .00 .00 .00 .49 .00 .00 .51 .40 .00 .00 ---23 - - -.00 .00 .00 .00 .00 .00 .00 .00 .00 .04 .00 24 .00 .00 .00 .00 .00 .00 .19 .16 .00 .49 .04 - - -25 .00 .86 .00 .00 .25 .00 .64 .53 .00 .32 .00 \_ \_ \_ 26 .00 .00 .00 .00 .00 .00 .00 .45 .03 .00 .11 - - -27 .00 .00 .04 .00 .00 .00 .00 .00 .00 .00 .00 - - -28 .00 .00 .00 .00 .41 . 24 .00 .00 .00 .00 .00 .00 29 .00 .00 .00 .00 1.75 .00 .26 .10 .07 .04 .00 30 0.0 .00 0.0 .16 ---.00 .00 .00 .00 0.0 .00 .00 - - -31 .00 ---.00 .00 .06 ---.02 ---.00 .35 ---TOTAL 1.76 1.06 0 00 0.95 2.12 5.56 2 72 3.09 2.73 ---1 26 \_ \_ \_