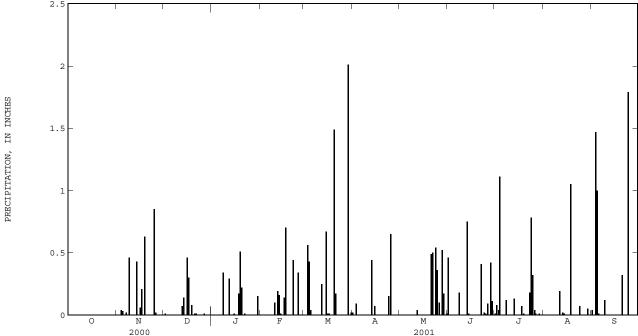

PRECIPITATION, TOTAL, INCHES, WATER YEAR OCTOBER 2000 TO SEPTEMBER 2001 DAILY SUM VALUES DAY OCT NOV DEC JAN FEB MAR APR MAY JUN JUL AUG SEP .00 .00 .00 .00 .00 .00 .02 .00 .46 .01 .00 .04 2 .00 .00 .01 .00 .00 .00 .00 .00 .00 .08 .00 .00 3 1.47 .00 .00 .00 .00 .00 .56 .09 .00 .00 .04 .00 .00 .04 .00 .43 .00 .00 .00 .00 .00 .00 1.00 5 .00 .03 .00 .00 .00 .04 .00 .00 .00 .00 .00 .01 .00 .00 .00 .00 .00 .00 .00 .00 .00 .02 .00 .00 .00 .00 .00 .00 .00 .00 .00 .00 8 .00 .00 .00 .00 .00 .00 .00 .34 .00 .18 .12 .00 .00 .00 .00 .00 .00 10 .00 .00 .00 .00 .10 .00 .00 .00 .00 .00 .00 .00 11 .00 .00 .00 .00 .00 .00 .00 .00 .00 .00 .19 .00 12 13 .00 .00 .00 .29 .19 .25 .04 .00 .00 .00 .00 .00 .02 .44 .13 .00 .14 .00 .01 .00 .00 .00 .01 .00 .01 .00 15 .00 .00 .00 .01 .00 .67 .07 .00 .00 .00 .00 .00 16 .00 .06 .46 .00 .01 .00 .00 .00 .00 .00 .00 17 .00 .21 .30 .00 .70 .01 .00 .00 .00 .00 .00 .00 .00 .00 .17 .00 .00 .00 .07 1.05 .00 18 .00 19 .00 .63 .08 .51 .00 .00 .00 .00 .00 .01 .00 .00 20 .00 .00 .00 .22 .00 1.49 .00 .00 .00 .00 .00 .32 21 .00 0.0 0.1 0.0 .00 17 0.0 .49 0.0 0.0 .00 .00 22 .00 .00 .01 . 01 .44 .00 .00 .50 .41 .00 .00 .00 23 .00 .00 .00 .00 .00 .00 .00 .00 .00 .00 .18 .00 24 .00 .00 .00 .00 .00 .00 .15 .54 .02 .78 .07 1.79 25 .00 .85 .00 .00 .34 .00 .65 .36 .01 .32 .00 .00 .00 26 0.0 .02 0.0 0.0 0.0 0.0 .10 09 0.4 .00 .00 2.7 .00 .00 .01 .00 .00 .00 .00 .00 .00 .01 .00 .00 .00 .00 .00 .00 .00 .00 .00 .52 .42 .00 .00 .00 29 .00 .00 .00 .00 2.01 0.0 .17 .11 .01 .05 .00 30 .00 .00 .00 .15 ---.00 .00 .00 .00 .00 .00 .00 31 .00 .00 .00 .02 .01 .00 .00 TOTAL 2.75 0.00 1.09 1.70 2.08 1.42 2.73 2.91 4.75 5.66 2.46 1.39 2.5