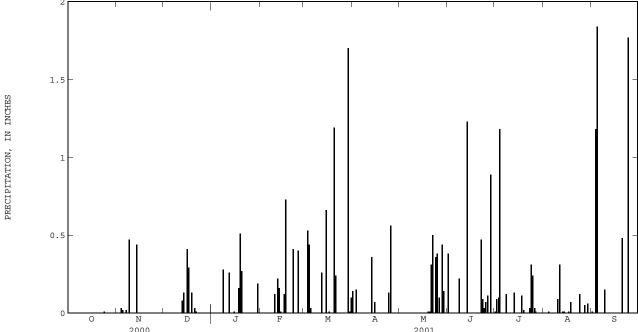

PRECIPITATION, TOTAL, INCHES, WATER YEAR OCTOBER 2000 TO SEPTEMBER 2001 DAILY SUM VALUES DAY OCT NOV DEC JAN FEB MAR APR MAY JUN JUL AUG SEP .00 .00 .00 .00 .00 .00 .38 .01 .00 .01 2 .00 .00 ---.00 .00 .00 .00 .00 .00 .09 .00 .00 3 1.18 .00 .00 ---.00 .00 .53 .15 .00 .00 .10 .00 .00 .03 .00 .00 .00 .00 .44 .00 1.18 .01 5 .00 .02 .00 .00 .03 .00 .00 .00 .00 .00 .00 .00 \_\_\_ .00 .00 .00 .00 .00 .00 .00 .02 ---.00 .00 .00 .00 .00 .00 .00 .00 .00 8 .00 .00 ---.00 .00 .00 .00 .28 .00 .22 .12 .00 .00 .47 ---.00 .00 .00 .00 10 .00 .00 ---.00 .12 .00 .00 .00 .00 .00 .09 .00 11 .00 .00 ---.00 .00 .00 .00 .00 .00 .00 .31 .00 12 13 .00 .00 .26 .22 .26 .00 .00 1.23 .00 .00 .00 .00 .08 .01 .36 .13 .00 .00 .01 .00 .00 .00 .00 .00 .01 .00 15 .00 ---.00 .01 .00 .66 .07 .00 .00 .00 .00 .00 16 .00 .41 .00 .00 .00 .00 .00 .00 .00 .00 17 .00 ---.29 .00 .73 .01 .00 .00 .00 .00 .01 .00 .00 .00 .00 .00 .00 .00 18 .16 .00 .11 19 .00 ---.13 .51 .00 .00 .00 .01 .00 .02 .00 .00 ---20 .00 .00 .27 .00 1.19 .00 .01 .00 .00 .00 .48 21 .00 ---03 0.0 .00 24 0.0 31 0.0 0.0 .00 .00 ---.41 22 .00 .01 .00 .00 .00 .50 .47 .00 .00 .00 23 .00 .00 .00 .00 .00 .00 .09 .03 .00 .00 24 .01 ---.00 .00 .00 .00 .13 .36 .03 .31 .12 1.77 ---25 .00 .00 .00 .40 .00 .56 .38 .07 .24 .00 .00 26 0.0 \_\_\_ 0.0 0.0 .00 0.0 0.0 .10 .11 03 .00 .00 27 ---.00 .00 .00 .00 .00 .00 .00 .00 .01 . 05 .00 .00 .00 .00 .00 .00 .00 .44 .89 .00 .00 29 .00 \_\_\_ .00 .00 1.70 0.0 .14 .00 .00 .06 .00 30 .00 ---.00 .19 ---.01 .00 .00 .00 .00 .00 .00 31 .00 .00 .00 .10 .00 .00 .00 TOTAL ---0.01 ---2.17 5.17 1.41 2.25 3.49 2.38 0.74 1.68 5.43