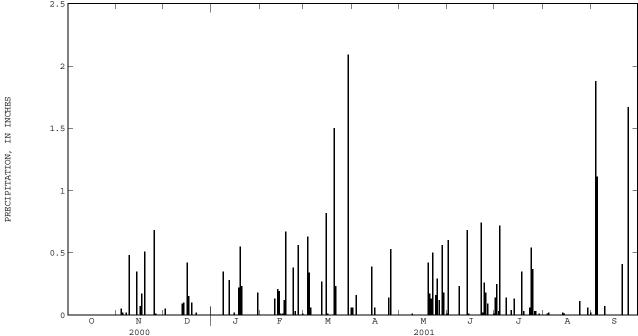

PRECIPITATION, TOTAL, INCHES, WATER YEAR OCTOBER 2000 TO SEPTEMBER 2001 DAILY SUM VALUES DAY OCT NOV DEC JAN FEB MAR APR MAY JUN JUL AUG SEP .00 .00 .00 .00 .00 .00 .06 .00 .60 .00 .00 2 .00 .00 .05 .00 .00 .00 .00 .00 .00 .25 .00 .00 3 1.88 .00 .00 .00 .00 .00 . 63 .16 .00 .00 .03 . 01 .00 .05 .00 .34 .00 .00 .72 .00 .00 .00 .02 1.11 5 .00 .02 .00 .00 .00 .06 .00 .00 .00 .00 .00 .00 .00 .00 .00 .00 .00 .00 .00 .00 .00 .02 .00 .00 .00 .00 .00 .00 .00 .00 .00 .00 8 .00 .00 .00 .00 .00 .00 .00 .35 .00 .23 .14 .00 .00 .00 .00 .00 .01 .00 .07 10 .00 .00 .00 .00 .13 .00 .00 .00 .00 .00 .00 .00 11 .00 .00 .00 .00 .00 .00 .00 .00 .00 .00 .00 12 13 .00 .00 .28 .21 .27 .00 .00 .00 .00 .00 .00 .00 .09 .02 .00 .68 .13 .00 .10 .00 .01 .00 .00 .00 .01 .00 .01 .00 15 .00 .00 .00 .02 .01 .82 .06 .00 .00 .00 .00 .00 16 .00 .07 .42 .00 .12 .01 .00 .00 .00 .00 .00 .00 17 .00 .17 .15 .00 .67 .00 .00 .00 .00 .00 .00 .00 .00 .00 .00 .00 18 .22 .00 .00 .35 19 .00 .51 .10 .55 .00 .00 .00 .42 .00 .03 \_\_\_ .00 20 .00 .00 .00 .23 .00 1.50 .00 .17 .00 .00 ---.41 21 .00 .00 0.0 0.0 .00 23 0.0 .13 .00 0.0 \_\_\_ .00 ---22 .00 .00 .02 .00 .38 .00 .00 .50 . 74 .00 .00 23 .00 .00 .00 .00 .03 .00 .00 .00 .02 .06 .00 24 .00 .00 .00 .00 .00 .00 .14 .16 .26 .54 .11 1.67 25 .00 .68 .00 .00 .56 .00 .53 .29 .18 .37 .00 .00 .00 26 0.0 .01 0.0 0.0 0.0 0.0 .12 09 03 .00 .00 2.7 .00 .00 .00 .00 .00 .00 .00 .00 .00 .03 .00 .00 .00 .00 .00 .00 .01 .00 .00 .00 .00 .00 29 .00 .00 .00 .00 2.09 0.0 .18 .00 .01 .06 .00 30 .00 .00 .00 .18 ---.00 .00 .00 .01 .00 .00 .00 31 .00 .00 .00 .06 .01 .00 .02 TOTAL 0.00 2.36 0.93 1.83 2.32 6.01 2.55 2.82 5.14 1.34 2.87 2.5