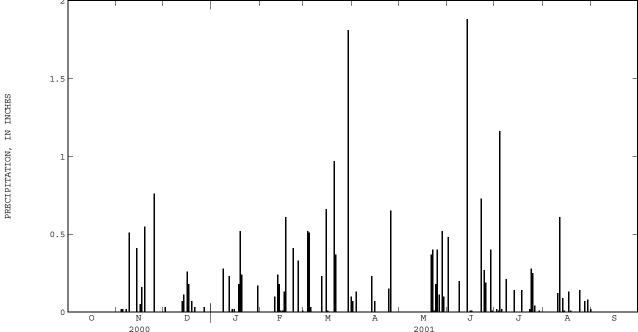

PRECIPITATION, TOTAL, INCHES, WATER YEAR OCTOBER 2000 TO SEPTEMBER 2001 DAILY SUM VALUES DAY OCT NOV DEC JAN FEB MAR APR MAY JUN JUL AUG SEP .00 .00 .00 .00 .00 .00 .07 .00 .48 .00 .00 .00 2 .00 .00 .03 .00 .00 .00 .00 .00 .00 .02 .00 .00 3 .00 .00 .00 .00 .00 .52 .13 .00 .00 .01 .00 .00 .02 .00 .51 .00 .00 .00 .00 .00 .00 5 .00 .02 .00 .00 .00 .03 .00 .00 .00 .02 .00 .00 .00 .00 .00 .00 .00 .00 .00 \_\_\_ .00 .02 .00 .00 .00 .00 .00 .00 .00 .00 .00 ---8 .00 .00 .00 .00 .00 .00 .28 .00 .20 .21 .00 ---.00 .00 .00 .00 .00 .00 10 .00 .00 .00 .00 .10 .00 .00 .00 .00 .00 .12 ---11 .00 .00 .00 .00 .00 .00 .00 .00 .00 .00 .61 12 13 .00 .00 .23 .24 .23 .00 .00 .00 . 00 .00 .00 ---.00 1.88 .09 .14 .00 .41 .11 .01 .00 .00 .00 .00 .01 ---15 .00 .00 .00 .02 .01 .66 .07 .00 .01 .00 .00 16 .00 .05 .26 .00 .13 .01 .00 .00 .01 .00 .00 17 .00 .16 .18 .00 .61 .00 .00 .00 .00 .00 .13 ---.00 .00 .00 .00 .00 .01 18 .00 .18 .00 .00 .14 19 .00 .55 .07 . 52 .00 .00 .00 .00 .00 .00 .00 \_\_\_ 20 .00 .00 .00 .24 .00 .97 .00 .00 .00 .00 .00 ---21 .00 0.0 03 0.0 .00 37 0.0 .37 .00 0.0 .00 \_\_\_ ---22 .00 .00 .00 .00 .41 .00 .00 .40 . 73 .00 .00 23 .00 .00 .00 .00 .00 .00 .00 .01 .00 .02 .00 .14 24 .00 .00 .00 .00 .00 .00 .15 .18 .27 .28 \_ \_ \_ ---25 .00 .76 .00 .00 .33 .00 .65 .40 .19 .25 .00 .00 26 0.0 0.0 0.0 .00 0.0 0.0 .11 0.0 0.4 .00 .00 2.7 .00 .00 .03 .00 .00 .00 .00 .00 .00 .00 .07 .00 .00 .00 .00 .00 .01 .00 .00 .40 .00 .00 29 .00 0.0 .00 .00 1.81 0.0 .10 .01 .01 .08 0.0 30 .00 .00 .00 .17 ---.00 .00 .00 .00 .00 .00 .00 31 .00 .00 .00 .10 .00 .00 .02 TOTAL 0.78 0.00 2.50 2.03 5.21 1.30 2.09 4.18 2.30 ---1.66 1.28