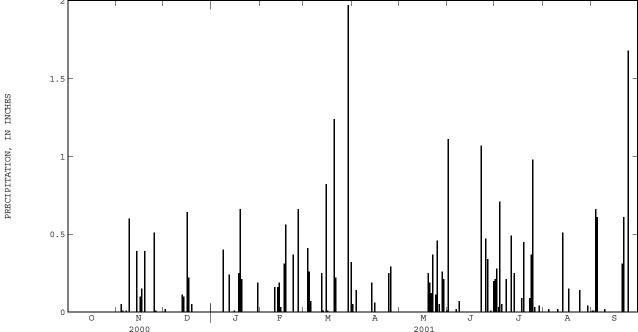

PRECIPITATION, TOTAL, INCHES, WATER YEAR OCTOBER 2000 TO SEPTEMBER 2001 DAILY SUM VALUES DAY OCT NOV DEC JAN FEB MAR APR MAY JUN JUL AUG SEP .00 .00 .00 .00 .00 .00 .05 .00 1.11 .00 .01 2 .00 .00 .02 .00 .00 .00 .00 .00 .00 .28 .00 .01 3 . 00 .00 .00 .00 .00 .00 .41 .14 .00 .03 .00 . 66 .00 .05 .00 .00 .26 .00 .00 .00 .00 .02 .61 5 .00 .01 .00 .00 .00 .07 .00 .00 .00 .05 .00 .00 .00 .00 .00 .00 .00 .02 .00 .00 .00 .01 .00 .00 .00 .00 .00 .00 .00 .00 .00 .00 8 .00 .00 .00 .00 .00 .00 .07 .00 .40 .00 .21 .00 .00 .00 .00 .00 10 .00 .00 .00 .00 .16 .00 .00 .00 .00 .00 .02 .00 11 .00 .00 .00 .00 .00 .00 .00 .00 .00 .49 .00 .00 12 13 .00 .00 .00 .24 .16 .25 .00 .00 .00 .00 .00 .00 .51 .00 .10 .00 .03 .00 .00 .00 .00 .00 .00 .00 15 .00 .00 .00 .01 .00 .82 .06 .00 .00 .00 .00 .00 16 .00 .10 .64 .00 .31 .01 .00 .00 .00 .00 .00 .00 17 .00 .15 .22 .00 .56 .00 .00 .00 .00 .00 .15 .00 .00 .00 .00 .00 .00 .00 .00 18 .25 .00 .09 19 .00 .39 .05 .00 .00 .00 .25 .00 .45 .00 .00 20 .00 .00 .00 .21 .00 1.24 .00 .19 .00 .00 .00 .31 21 .00 .00 0.0 0.0 .00 22 0.0 .12 0.0 0.0 .00 .61 1.07 22 .00 .00 .00 .00 .37 .00 .00 .37 .00 .00 .00 23 .00 .00 .00 .00 .00 .00 .00 .00 .09 .00 .00 .00 24 .00 .00 .00 .00 .00 .00 .25 .11 .00 .37 .14 1.68 25 .00 .51 .00 .00 .66 .00 .29 .46 .47 .98 .00 .00 26 0.0 .01 0.0 0.0 .00 0.0 0.0 .05 .34 03 .00 .00 2.7 .00 .00 .00 .00 .00 .00 .00 .00 .00 .00 .00 .00 .00 .00 .00 .00 .00 .00 .00 .26 .01 .00 .00 29 .00 .00 .00 .00 1.97 0.0 .21 .00 .04 .04 .00 30 .00 .00 .00 .19 ---.00 .00 .00 .20 .00 .00 .00 31 .00 .00 .00 .32 .01 .00 .00 TOTAL 2.03 0.00 2.22 1.14 1.96 2.44 5.58 0.98 3.29 4.28 0.88 3.91