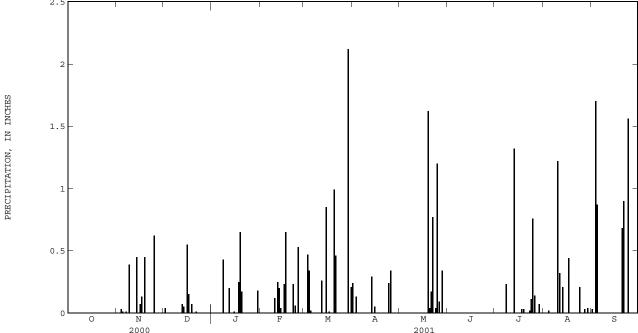

PRECIPITATION, TOTAL, INCHES, WATER YEAR OCTOBER 2000 TO SEPTEMBER 2001 DAILY SUM VALUES DAY OCT NOV DEC JAN FEB MAR APR MAY JUN JUL AUG SEP .00 .00 .00 .00 .00 .00 .00 .00 .03 2 .00 .00 .04 .00 .00 .00 .00 .00 ------.00 .00 3 .47 ------1.70 .00 .00 .00 .00 .00 .13 .00 .00 .00 .03 .00 .00 .34 .00 .00 .02 .00 5 .00 .01 .00 .00 .00 .02 .00 .00 .00 .00 .00 .00 .00 .00 .00 \_\_\_ .00 .00 .00 .01 .00 .00 .00 .00 .00 .00 ---.00 .00 .00 8 .00 .00 .00 .00 .00 .00 ---.00 .00 .43 .00 .23 .00 .00 .00 .00 .00 10 .00 .00 .00 .00 .12 .00 .00 .00 .00 1.22 .00 11 .00 .00 .00 .00 .00 .00 .00 .00 .00 .32 .00 12 13 .00 .00 .00 .20 .25 .26 .00 .00 .00 ---.00 .00 1.32 .21 .00 .05 .00 .04 .00 .00 .00 ---.00 .00 ---15 .00 .00 .00 .01 .00 .85 .05 .00 .00 .00 .00 16 .00 .07 .55 .00 .23 .00 .00 .00 \_ \_ \_ .00 .00 .00 17 .00 .13 .15 .00 .65 .01 .00 .00 ---.00 .44 .00 .00 .00 .00 .00 .00 .00 .00 .00 18 .25 .00 .03 19 .00 .45 .07 .65 .00 .00 .00 1.62 .03 .00 .00 ---20 .00 .00 .00 .17 .00 .99 .00 .04 .00 .00 .68 21 .00 0.0 0.0 0.0 .00 46 0.0 .17 \_\_\_ 0.0 .00 90 .77 ---22 .00 .00 .01 .00 .23 .00 .00 .00 .00 .00 23 .00 .00 .00 .00 .06 .00 .00 .00 .02 .00 .00 .21 24 .00 .00 .00 .00 .00 .00 .24 .04 \_ \_ \_ .11 1.56 ---25 .00 .62 .00 .00 .53 .00 .34 1.20 .76 .00 .00 .00 0.0 09 26 0.0 0.0 0.0 0.0 0.0 \_\_\_ 14 .00 .00 2.7 ---.00 .00 .00 .00 .00 .00 .00 .00 .00 . 03 .00 .00 .00 .00 .00 .00 .00 .00 .34 .00 29 .00 .00 .00 .00 2.12 .00 \_ \_ \_ .07 .04 .00 ---30 .00 .00 .00 .18 .00 .00 ------.00 .00 .00 31 .00 .00 .00 .21 .00 TOTAL 0.00 2.16 0.94 1.89 2.31 5.73 1.29 ------2.49 5.74 2.5