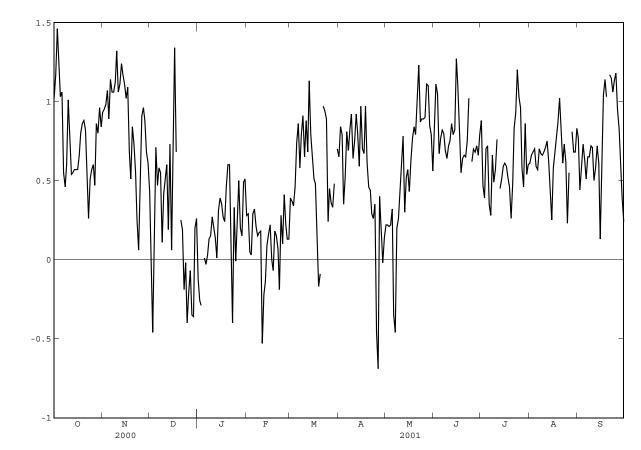

## GAGE HEIGHT, FEET, WATER YEAR OCTOBER 2000 TO SEPTEMBER 2001 DAILY MEAN VALUES

| DAY  | OCT  | NOV  | DEC  | JAN | FEB | MAR  | APR | MAY  | JUN  | JUL  | AUG  | SEP  |
|------|------|------|------|-----|-----|------|-----|------|------|------|------|------|
| 1    | 1.02 | .93  | .43  | 12  | .28 | .39  | .65 | .22  | .82  | .88  | .61  | .77  |
| 2    | 1.17 | .95  | .05  | 26  | .29 | .37  | .84 | .22  | 1.11 | .47  | .66  | .44  |
| 3    | 1.46 | .98  | 46   | 29  | .05 | .34  | .79 | .21  | 1.05 | .39  | .68  | .60  |
| 4    | 1.25 | 1.07 | .34  |     | .03 | .46  | .35 | .22  | .67  | .70  | .70  | .73  |
| 5    | 1.03 | .89  | .71  | .01 | .29 | .74  | .52 | .32  | .77  | .72  | .59  | .63  |
| 6    | 1.06 | 1.14 | .47  | 03  | .32 | .86  | .81 | 35   | .82  | .35  | .57  | .51  |
| 7    | .55  | 1.06 | .58  | .03 | .21 | .58  | .69 | 46   | .80  | .28  | .70  | .65  |
| 8    | .46  | 1.06 | .55  | .13 | .15 | .79  | .83 | .20  | .69  | .66  | .67  | .65  |
| 9    | .60  | 1.12 | .11  | .15 | .17 | .91  | .92 | .26  | .64  | .49  | .66  | .72  |
| 10   | 1.01 | 1.32 | .42  | .27 | .18 | .65  | .64 | .45  | .72  | .57  | .68  | .71  |
| 11   | .75  | 1.06 | .52  | .20 | 53  | .88  | .75 | .61  | .75  | .76  | .71  | .50  |
| 12   | .54  | 1.11 | .60  | .14 | 22  | .68  | .92 | .78  | .86  |      | .75  | .58  |
| 13   | .55  | 1.24 | .19  | .01 | 14  | 1.13 | .80 | .30  | .79  | .45  | .62  | .72  |
| 14   | .57  | 1.17 | .73  | .31 | .09 | .79  | .59 | .52  | .82  | .51  | .43  | .61  |
| 15   | .57  | 1.11 | .06  | .39 | .16 | .64  | .97 | .57  | 1.27 | .59  | .25  | .13  |
| 16   | .57  | 1.02 | .52  | .35 | .22 | .51  | .70 | .43  | 1.10 | .61  | .58  | .44  |
| 17   | .66  | 1.09 | 1.34 | .27 | .00 | .48  | .67 | .63  | .77  | .59  | .67  | 1.04 |
| 18   | .80  | .68  | .68  | .24 | 07  | .16  | .97 | .77  | .55  | .52  | .77  | 1.14 |
| 19   | .86  | .51  |      | .46 | .18 | 17   | .61 | .84  | .64  | .46  | .87  | 1.03 |
| 20   | .88  | .84  |      | .60 | .15 | 09   | .46 | .79  | .66  | .26  | 1.02 |      |
| 21   | .82  | .73  | .25  | .60 | .07 |      | .44 | 1.02 | .65  | .48  | .79  | 1.17 |
| 22   | .58  | .55  | .19  | .00 | 19  | .97  | .29 | 1.23 | .75  | .83  | .61  | 1.15 |
| 23   | .26  | .25  | 19   | 40  | .28 | .94  | .26 | .87  | 1.02 | .93  | .73  | 1.06 |
| 24   | .51  | .06  | 02   | .33 | .10 | .89  | .35 | .89  |      | 1.20 | .62  | 1.13 |
| 25   | .57  | .35  | 40   | 01  | .41 | .24  | 46  | .89  | .62  | 1.03 | .23  | 1.18 |
| 26   | .60  | .91  | 21   | .20 | .22 | .45  | 69  | .90  | .70  | .96  | .55  | .95  |
| 27   | .47  | .96  | 07   | .50 | .13 | .36  | .40 | 1.11 | .68  | .58  |      | .83  |
| 28   | .86  | .88  | 35   | .20 | .13 | .33  | .21 | 1.10 | .72  | .46  | .81  | .63  |
| 29   | .80  | .68  | 36   | .15 |     | .48  | 02  | .85  | .66  | .86  | .68  | .39  |
| 30   | .96  | .61  | .20  | .49 |     |      | .14 | .79  | .79  | .54  | .68  | .24  |
| 31   | .84  |      | .26  | .51 |     | .70  |     | .56  |      | .60  | .83  |      |
| MEAN | .76  | .88  |      |     | .11 |      | .51 | .57  |      |      |      |      |
| MAX  | 1.46 | 1.32 |      |     | .41 |      | .97 | 1.23 |      |      |      |      |
| MIN  | .26  | .06  |      |     | 53  |      | 69  | 46   |      |      |      |      |