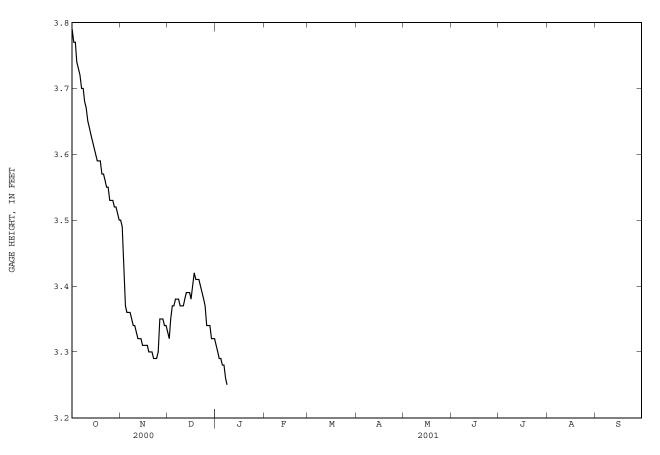

GAGE.--Water-stage recorder. Datum of gage is sea level.

EXTREMES FOR PERIOD OF RECORD. -- Maximum, 6.54 ft, Sept. 19, 1999; minimum, 1.73 ft, Aug. 29, 30, 1999.

EXTREMES FOR CURRENT YEAR.--Maximum, 3.79 ft, Oct. 1; minimum, 3.25 ft, Jan. 8, 9.

## GAGE HEIGHT, FEET, WATER YEAR OCTOBER 2000 TO SEPTEMBER 2001 DAILY MEAN VALUES

| DAY  | OCT  | NOV  | DEC  | JAN  | FEB | MAR | APR | MAY | JUN | JUL | AUG | SEP |
|------|------|------|------|------|-----|-----|-----|-----|-----|-----|-----|-----|
| 1    | 3.79 | 3.50 | 3.33 | 3.31 |     |     |     |     |     |     |     |     |
| 2    | 3.77 | 3.49 | 3.32 | 3.30 |     |     |     |     |     |     |     |     |
| 3    | 3.77 | 3.42 | 3.35 | 3.29 |     |     |     |     |     |     |     |     |
| 4    | 3.74 | 3.37 | 3.37 | 3.29 |     |     |     |     |     |     |     |     |
| 5    | 3.73 | 3.36 | 3.37 | 3.28 |     |     |     |     |     |     |     |     |
|      |      |      |      |      |     |     |     |     |     |     |     |     |
| 6    | 3.72 | 3.36 | 3.38 | 3.28 |     |     |     |     |     |     |     |     |
| 7    | 3.70 | 3.36 | 3.38 | 3.26 |     |     |     |     |     |     |     |     |
| 8    | 3.70 | 3.35 | 3.38 | 3.25 |     |     |     |     |     |     |     |     |
| 9    | 3.68 | 3.34 | 3.37 |      |     |     |     |     |     |     |     |     |
| 10   | 3.67 | 3.34 | 3.37 |      |     |     |     |     |     |     |     |     |
|      |      |      |      |      |     |     |     |     |     |     |     |     |
| 11   | 3.65 | 3.33 | 3.37 |      |     |     |     |     |     |     |     |     |
| 12   | 3.64 | 3.32 | 3.38 |      |     |     |     |     |     |     |     |     |
| 13   | 3.63 | 3.32 | 3.39 |      |     |     |     |     |     |     |     |     |
| 14   | 3.62 | 3.32 | 3.39 |      |     |     |     |     |     |     |     |     |
| 15   | 3.61 | 3.31 | 3.39 |      |     |     |     |     |     |     |     |     |
|      |      |      |      |      |     |     |     |     |     |     |     |     |
| 16   | 3.60 | 3.31 | 3.38 |      |     |     |     |     |     |     |     |     |
| 17   | 3.59 | 3.31 | 3.40 |      |     |     |     |     |     |     |     |     |
| 18   | 3.59 | 3.31 | 3.42 |      |     |     |     |     |     |     |     |     |
| 19   | 3.59 | 3.30 | 3.41 |      |     |     |     |     |     |     |     |     |
| 20   | 3.57 | 3.30 | 3.41 |      |     |     |     |     |     |     |     |     |
|      |      |      |      |      |     |     |     |     |     |     |     |     |
| 21   | 3.57 | 3.30 | 3.41 |      |     |     |     |     |     |     |     |     |
| 22   | 3.56 | 3.29 | 3.40 |      |     |     |     |     |     |     |     |     |
| 23   | 3.55 | 3.29 | 3.39 |      |     |     |     |     |     |     |     |     |
| 24   | 3.55 | 3.29 | 3.38 |      |     |     |     |     |     |     |     |     |
| 25   | 3.53 | 3.30 | 3.37 |      |     |     |     |     |     |     |     |     |
|      |      |      |      |      |     |     |     |     |     |     |     |     |
| 26   | 3.53 | 3.35 | 3.34 |      |     |     |     |     |     |     |     |     |
| 27   | 3.53 | 3.35 | 3.34 |      |     |     |     |     |     |     |     |     |
| 28   | 3.52 | 3.35 | 3.34 |      |     |     |     |     |     |     |     |     |
| 29   | 3.52 | 3.34 | 3.32 |      |     |     |     |     |     |     |     |     |
| 30   | 3.51 | 3.34 | 3.32 |      |     |     |     |     |     |     |     |     |
| 31   | 3.50 |      | 3.32 |      |     |     |     |     |     |     |     |     |
|      |      |      |      |      |     |     |     |     |     |     |     |     |
| MEAN | 3.62 | 3.34 | 3.37 |      |     |     |     |     |     |     |     |     |
| MAX  | 3.79 | 3.50 | 3.42 |      |     |     |     |     |     |     |     |     |
| MIN  | 3.50 | 3.29 | 3.32 |      |     |     |     |     |     |     |     |     |