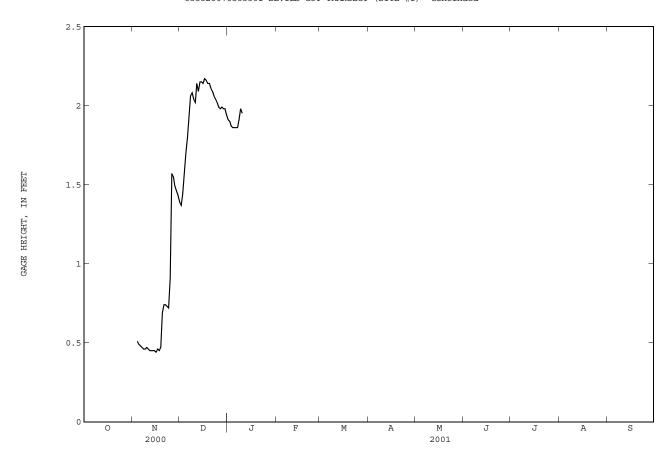

GAGE HEIGHT, FEET, WATER YEAR OCTOBER 2000 TO SEPTEMBER 2001 DAILY MEAN VALUES

| DATE FEAR VALUED |     |      |      |      |     |     |     |     |     |     |     |     |
|------------------|-----|------|------|------|-----|-----|-----|-----|-----|-----|-----|-----|
| DAY              | OCT | NOV  | DEC  | JAN  | FEB | MAR | APR | MAY | JUN | JUL | AUG | SEP |
| 1                |     |      | 1.39 | 1.91 |     |     |     |     |     |     |     |     |
| 2                |     |      | 1.37 | 1.90 |     |     |     |     |     |     |     |     |
| 3                |     |      | 1.44 | 1.87 |     |     |     |     |     |     |     |     |
| 4                |     | .51  | 1.56 | 1.86 |     |     |     |     |     |     |     |     |
| 5                |     | .49  | 1.70 | 1.86 |     |     |     |     |     |     |     |     |
| 6                |     | .48  | 1.80 | 1.86 |     |     |     |     |     |     |     |     |
| 7                |     | .47  | 1.91 | 1.86 |     |     |     |     |     |     |     |     |
| 8                |     | .46  | 2.06 | 1.91 |     |     |     |     |     |     |     |     |
| 9                |     | .46  | 2.08 | 1.98 |     |     |     |     |     |     |     |     |
| 10               |     | .47  | 2.04 | 1.95 |     |     |     |     |     |     |     |     |
| 11               |     | .46  | 2.02 |      |     |     |     |     |     |     |     |     |
| 12               |     | .45  | 2.14 |      |     |     |     |     |     |     |     |     |
| 13               |     | .45  | 2.09 |      |     |     |     |     |     |     |     |     |
| 14               |     | .45  | 2.15 |      |     |     |     |     |     |     |     |     |
| 15               |     | .45  | 2.15 |      |     |     |     |     |     |     |     |     |
|                  |     |      |      |      |     |     |     |     |     |     |     |     |
| 16               |     | .44  | 2.14 |      |     |     |     |     |     |     |     |     |
| 17               |     | .46  | 2.17 |      |     |     |     |     |     |     |     |     |
| 18               |     | .45  | 2.16 |      |     |     |     |     |     |     |     |     |
| 19               |     | .47  | 2.14 |      |     |     |     |     |     |     |     |     |
| 20               |     | .69  | 2.14 |      |     |     |     |     |     |     |     |     |
| 21               |     | .74  | 2.11 |      |     |     |     |     |     |     |     |     |
| 22               |     | .74  | 2.09 |      |     |     |     |     |     |     |     |     |
| 23               |     | .73  | 2.06 |      |     |     |     |     |     |     |     |     |
| 24               |     | .72  | 2.04 |      |     |     |     |     |     |     |     |     |
| 25               |     | .91  | 2.02 |      |     |     |     |     |     |     |     |     |
| 26               |     | 1.57 | 1.99 |      |     |     |     |     |     |     |     |     |
| 27               |     | 1.55 | 1.98 |      |     |     |     |     |     |     |     |     |
| 28               |     | 1.49 | 1.99 |      |     |     |     |     |     |     |     |     |
| 29               |     | 1.46 | 1.98 |      |     |     |     |     |     |     |     |     |
| 30               |     | 1.43 | 1.98 |      |     |     |     |     |     |     |     |     |
| 31               |     |      | 1.94 |      |     |     |     |     |     |     |     |     |
| MEAN             |     |      | 1.96 |      |     |     |     |     |     |     |     |     |
| MAX              |     |      | 2.17 |      |     |     |     |     |     |     |     |     |
| MIN              |     |      | 1.37 |      |     |     |     |     |     |     |     |     |
| 1.17.14          |     |      | 1.57 |      |     |     |     |     |     |     |     |     |