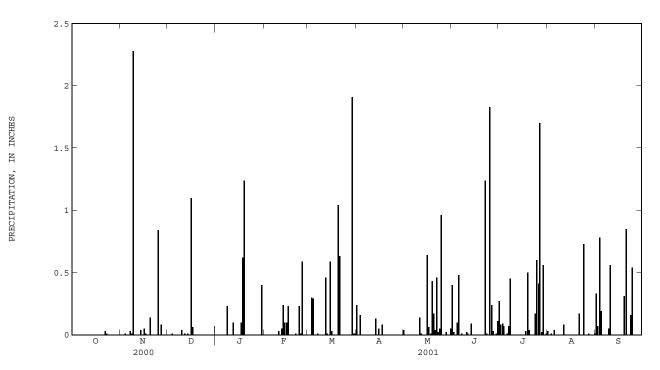

## PRECIPITATION, TOTAL, INCHES, WATER YEAR OCTOBER 2000 TO SEPTEMBER 2001 DAILY SUM VALUES

| DAY      | OCT  | NOV  | DEC  | JAN  | FEB  | MAR         | APR        | MAY   | JUN        | JUL  | AUG  | SEP        |
|----------|------|------|------|------|------|-------------|------------|-------|------------|------|------|------------|
| 1        | .00  | .00  | .00  | .00  | .00  | .00         | .24        | .04   | .40        | .27  | .03  | .33        |
| 2<br>3   | .00  | .00  | .00  | .00  | .00  | .00         | .00        | .00   | .02        | .08  | .00  | .07        |
| 3<br>4   | .00  | .00  | .00  | .00  | .00  | .30         | .16<br>.00 | .00   | .00        | .09  | .01  | .78        |
| 5        | .00  | .00  | .00  | .00  | .00  | .00         | .00        | .00   | .48        | .00  | .04  | .00        |
| 6        | .00  | .00  | .00  | .00  | .00  | .00         | .00        | .00   | .00        | .01  | .00  | .00        |
| 7        | .00  | .03  | .00  | .00  | .00  | .01         | .00        | .00   | .01        | .07  | .00  | .00        |
| 8        | .00  | .01  | .00  | .23  | .00  | .00         | .00        | .00   | .00        | .45  | .00  | .00        |
| 9<br>10  | .00  | 2.28 | .00  | .00  | .00  | .00         | .00        | .00   | .00        | .00  | .00  | .05        |
| TO       | .00  | .00  | .04  | .00  | .03  | .00         | .00        | .00   | .02        | .00  | .00  | . 56       |
| 11       | .00  | .00  | .00  | .00  | .00  | .00         | .00        | .14   | .01        | .00  | .08  | .00        |
| 12       | .00  | .00  | .01  | .10  | .05  | .46         | .00        | .01   | .00        | .00  | .00  | .00        |
| 13       | .00  | .00  | .00  | .00  | .24  | .01         | .13        | .00   | .09        | .00  | .00  | .00        |
| 14       | .00  | .04  | .01  | .00  | .10  | .00         | .00        | .00   | .00        | .00  | .00  | .00        |
| 15       | .00  | .00  | .00  | .00  | .10  | .59         | .05        | .00   | .00        | .00  | .00  | .00        |
| 16       | .00  | .05  | 1.10 | .00  | .23  | .03         | .00        | .64   | .00        | .00  | .00  | .00        |
| 17       | .00  | .01  | .06  | .10  | .00  | .00         | .08        | .06   | .00        | .00  | .00  | .00        |
| 18       | .00  | .00  | .00  | .62  | .00  | .00         | .00        | .01   | .00        | .03  | .00  | .00        |
| 19<br>20 | .00  | .00  | .00  | 1.24 | .00  | .00<br>1.04 | .00        | .43   | .00        | .50  | .00  | .31<br>.85 |
| 20       | .00  | .14  | .00  | .00  | .00  | 1.04        | .00        | . 1 / | .00        | .04  | .00  | .85        |
| 21       | .00  | .00  | .00  | .00  | .01  | .63         | .00        | .04   | .00        | .00  | .17  | .00        |
| 22       | .03  | .00  | .00  | .00  | .00  | .00         | .00        | .46   | 1.24       | .00  | .00  | .00        |
| 23<br>24 | .01  | .00  | .00  | .00  | .23  | .00         | .00        | .02   | .01<br>.00 | .00  | .00  | .16        |
| 24       | .00  | .00  | .00  | .00  | .01  | .00         | .00        | .05   | 1.83       | .17  | .00  | .00        |
| 20       | .00  | .01  | .00  | .00  |      | .00         | .00        | . 50  | 1.05       | .00  | .00  | .00        |
| 26       | .00  | .00  | .00  | .00  | .00  | .00         | .00        | .00   | .24        | .41  | .00  | .00        |
| 27       | .00  | .08  | .00  | .00  | .00  | .00         | .00        | .00   | .03        | 1.70 | .01  | .00        |
| 28       | .00  | .00  | .00  | .00  | .00  | .00         | .00        | .02   | .00        | .02  | .00  | .00        |
| 29       | .00  | .00  | .00  | .00  |      | 1.91        | .00        | .00   | .01        | .56  | .00  | .00        |
| 30<br>31 | .00  | .00  | .00  | .40  |      | .01         | .00        | .00   | .11        | .00  | .00  | .00        |
| 21       | .00  |      | .00  | .00  |      | .01         |            | .05   |            | .01  | .01  |            |
| TOTAL    | 0.04 | 3.49 | 1.23 | 2.69 | 1.59 | 5.29        | 0.66       | 3.10  | 4.60       | 5.08 | 1.08 | 3.84       |