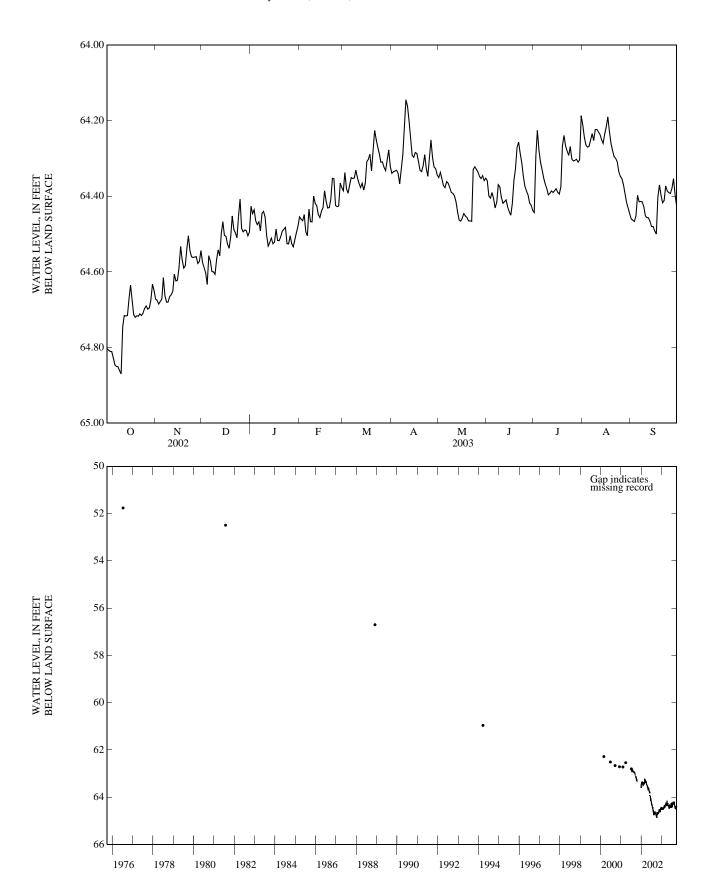

EXTREMES FOR PERIOD OF RECORD.--Highest water level measured, 51.76 ft below land-surface datum, July 15, 1976; lowest water level recorded, 64.87 ft below land-surface datum, Oct. 9, 10, 11, 2002.

## DEPTH TO WATER LEVEL, FEET BELOW LAND SURFACE WATER YEAR OCTOBER 2002 TO SEPTEMBER 2003 DAILY MEAN VALUES

| DAY OCT NOV DEC JAN FEB MAR APR MAY JUN JUL AU   1 64.80 64.67 64.57 64.43 64.45 64.39 64.34 64.35 64.36 64.44 64.29   2 64.81 64.67 64.59 64.45 64.34 64.34 64.34 64.34 64.40 64.29 64.3   3 64.81 64.68 64.60 64.44 64.46 64.38 64.33 64.35 64.41 64.23 64.3   4 64.81 64.68 64.63 64.46 64.45 64.39 64.33 64.37 64.39 64.28 64.2 | 21 64.46<br>24 64.46<br>26 64.47<br>27 64.45 |
|-------------------------------------------------------------------------------------------------------------------------------------------------------------------------------------------------------------------------------------------------------------------------------------------------------------------------------------|----------------------------------------------|
| 2 64.81 64.67 64.59 64.45 64.46 64.34 64.34 64.34 64.40 64.29 64.3<br>3 64.81 64.68 64.60 64.44 64.46 64.38 64.33 64.35 64.41 64.23 64.3                                                                                                                                                                                            | 24 64.46<br>26 64.47<br>27 64.45             |
| 2 64.81 64.67 64.59 64.45 64.46 64.34 64.34 64.34 64.40 64.29 64.3<br>3 64.81 64.68 64.60 64.44 64.46 64.38 64.33 64.35 64.41 64.23 64.3<br>4 64.81 64.68 64.63 64.46 64.45 64.39 64.33 64.37 64.39 64.28 64.3                                                                                                                      | 26 64.47<br>27 64.45                         |
| 3 64.81 64.68 64.60 64.44 64.46 64.38 64.33 64.35 64.41 64.23 64.3<br>4 64.81 64.68 64.63 64.46 64.45 64.39 64.33 64.37 64.39 64.28 64.3                                                                                                                                                                                            | 27 64.45                                     |
| 4 64.81 64.68 64.63 64.46 64.45 64.39 64.33 64.37 64.39 64.28 64.3                                                                                                                                                                                                                                                                  |                                              |
|                                                                                                                                                                                                                                                                                                                                     | 7 64.40                                      |
| 5 64.83 64.67 64.56 64.47 64.49 64.37 64.34 64.38 64.41 64.31 64.3                                                                                                                                                                                                                                                                  |                                              |
| 6 64.85 64.62 64.57 64.47 64.50 64.35 64.37 64.36 64.43 64.33 64.3                                                                                                                                                                                                                                                                  | 25 64.41                                     |
| 7 64.85 64.66 64.60 64.49 64.43 64.35 64.33 64.37 64.42 64.35 64.3                                                                                                                                                                                                                                                                  | 23 64.41                                     |
| 8 64.85 64.68 64.60 64.45 64.47 64.35 64.29 64.38 64.37 64.37 64.3                                                                                                                                                                                                                                                                  | 25 64.41                                     |
| 9 64.86 64.68 64.61 64.44 64.47 64.33 64.22 64.39 64.38 64.38 64.3                                                                                                                                                                                                                                                                  | 22 64.43                                     |
| 10 64.87 64.67 64.57 64.45 64.40 64.35 64.14 64.39 64.40 64.40 64.3                                                                                                                                                                                                                                                                 | 22 64.45                                     |
| 11 64.75 64.66 64.54 64.50 64.42 64.37 64.16 64.40 64.42 64.39 64.3                                                                                                                                                                                                                                                                 | 23 64.46                                     |
| 12 64.72 64.65 64.56 64.53 64.42 64.38 64.20 64.41 64.41 64.39 64.3                                                                                                                                                                                                                                                                 | 24 64.46                                     |
| 13 64.72 64.61 64.50 64.52 64.45 64.37 64.25 64.44 64.41 64.39 64.3                                                                                                                                                                                                                                                                 | 25 64.47                                     |
| 14 64.72 64.62 64.47 64.51 64.46 64.38 64.29 64.46 64.43 64.39 64.3                                                                                                                                                                                                                                                                 | 26 64.48                                     |
| 15 64.67 64.62 64.50 64.53 64.44 64.37 64.30 64.47 64.44 64.38 64.3                                                                                                                                                                                                                                                                 | 24 64.48                                     |
| 16 64.63 64.59 64.51 64.52 64.43 64.31 64.28 64.46 64.45 64.39 64.3                                                                                                                                                                                                                                                                 | 22 64.49                                     |
| 17 64.67 64.53 64.53 64.49 64.39 64.30 64.29 64.45 64.42 64.39 64.                                                                                                                                                                                                                                                                  | 9 64.50                                      |
| 18 64.71 64.57 64.54 64.52 64.41 64.29 64.31 64.45 64.36 64.37 64.3                                                                                                                                                                                                                                                                 | 23 64.40                                     |
| 19 64.72 64.59 64.51 64.52 64.43 64.33 64.33 64.46 64.33 64.27 64.4                                                                                                                                                                                                                                                                 | 26 64.37                                     |
| 20 64.72 64.58 64.45 64.51 64.43 64.27 64.33 64.47 64.27 64.24 64.2                                                                                                                                                                                                                                                                 | 28 64.40                                     |
| 21 64.72 64.54 64.49 64.49 64.41 64.23 64.32 64.47 64.26 64.27 64.3                                                                                                                                                                                                                                                                 | 64.42                                        |
| 22 64.71 64.50 64.50 64.49 64.35 64.25 64.29 64.47 64.29 64.28 64.3                                                                                                                                                                                                                                                                 | 64.41                                        |
| 23 64.72 64.54 64.51 64.48 64.35 64.27 64.33 64.33 64.31 64.29 64.3                                                                                                                                                                                                                                                                 | 64.37                                        |
| 24 64.71 64.56 64.45 64.53 64.42 64.29 64.35 64.32 64.35 64.27 64.3                                                                                                                                                                                                                                                                 | 33 64.39                                     |
| 25 64.70 64.56 64.41 64.53 64.43 64.31 64.30 64.33 64.37 64.30 64.                                                                                                                                                                                                                                                                  | 64.39                                        |
| 26 64.69 64.56 64.49 64.50 64.43 64.31 64.25 64.34 64.39 64.31 64.                                                                                                                                                                                                                                                                  | 35 64.39                                     |
| 27 64.70 64.56 64.49 64.53 64.37 64.32 64.30 64.35 64.40 64.30 64.3                                                                                                                                                                                                                                                                 | 64.38                                        |
| 28 64.70 64.58 64.49 64.53 64.38 64.33 64.32 64.35 64.42 64.30 64.3                                                                                                                                                                                                                                                                 | 39 64.35                                     |
| 29 64.67 64.57 64.49 64.51 64.30 64.33 64.35 64.42 64.31 64.4                                                                                                                                                                                                                                                                       |                                              |
| 30 64.63 64.54 64.50 64.50 64.28 64.34 64.36 64.44 64.30 64.4                                                                                                                                                                                                                                                                       |                                              |
| 31 64.65 64.49 64.48 64.32 64.35 64.19 64.4                                                                                                                                                                                                                                                                                         |                                              |

WTR YR 2003 MEAN 64.44 HIGH 64.14 LOW 64.87