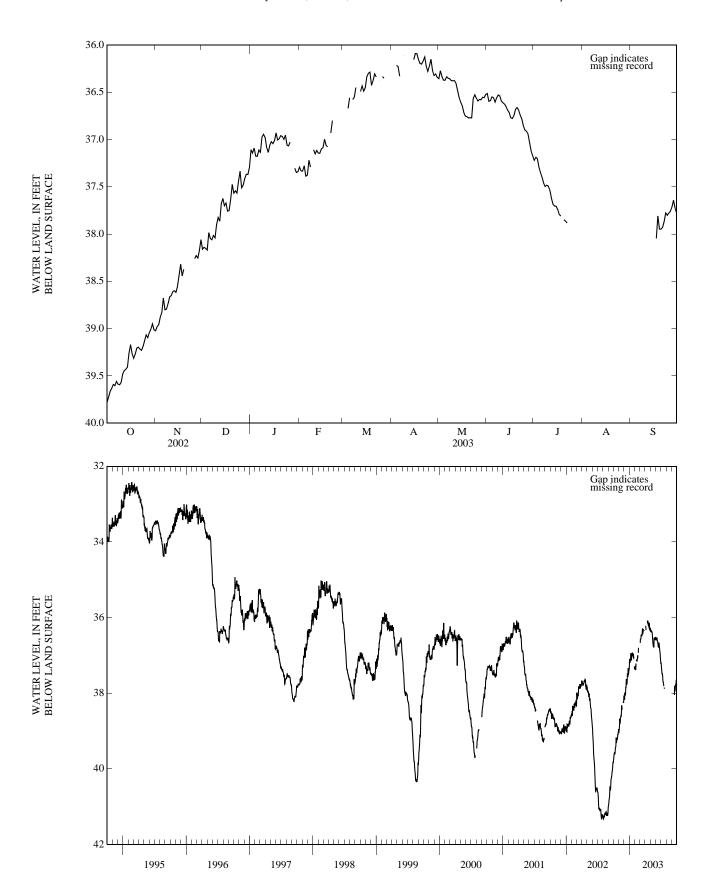

PERIOD OF RECORD .-- October 1994 to current year.

EXTREMES FOR PERIOD OF RECORD.--Highest water level recorded, 32.35 ft below land-surface datum, Feb. 22, 1995; lowest water level recorded, 41.36 ft below land-surface datum, July 24, 25, 2002.

## DEPTH TO WATER LEVEL, FEET BELOW LAND SURFACE WATER YEAR OCTOBER 2002 TO SEPTEMBER 2003 DAILY MEAN VALUES

| DAY                              | OCT                                                | NOV                                       | DEC                                                | JAN                                       | FEB                                       | MAR                                       | APR                                       | MAY                                                | JUN                                       | JUL                                       | AUG          | SEP                                       |
|----------------------------------|----------------------------------------------------|-------------------------------------------|----------------------------------------------------|-------------------------------------------|-------------------------------------------|-------------------------------------------|-------------------------------------------|----------------------------------------------------|-------------------------------------------|-------------------------------------------|--------------|-------------------------------------------|
| 1<br>2<br>3<br>4<br>5            | 39.78<br>39.72<br>39.66<br>39.63<br>39.59          | 39.02<br>38.98<br>38.96<br>38.88<br>38.83 | 38.16<br>38.14<br>38.15<br>38.17<br>37.99          | 37.11<br>37.14<br>37.09<br>37.17<br>37.18 | 37.29<br>37.33<br>37.33<br>37.28<br>37.39 | 36.67<br>36.56                            | 36.22<br>36.23                            | 36.36<br>36.27<br>36.33<br>36.37<br>36.37          | 36.51<br>36.60<br>36.59<br>36.55<br>36.56 | 37.22<br>37.19<br>37.20<br>37.29<br>37.35 | <br><br>     | <br><br>                                  |
| 6<br>7<br>8<br>9<br>10           | 39.60<br>39.56<br>39.59<br>39.59<br>39.57          | 38.68<br>38.80<br>38.79<br>38.74<br>38.66 | 38.05<br>38.06<br>38.02<br>38.04<br>37.90          | 37.11<br>37.13<br>36.97<br>36.94<br>36.98 | 37.38<br>37.22<br>37.29<br><br>37.11      | 36.58<br>36.55<br>36.45                   | 36.33<br><br>36.11                        | 36.34<br>36.35<br>36.36<br>36.38<br>36.38          | 36.60<br>36.56<br>36.53<br>36.54<br>36.59 | 37.40<br>37.46<br>37.50<br>37.48<br>37.49 | <br><br><br> | <br><br>                                  |
| 11<br>12<br>13<br>14<br>15       | 39.48<br>39.44<br>39.43<br>39.41<br>39.26          | 38.65<br>38.61<br>38.60<br>38.62<br>38.56 | 37.83<br>37.86<br>37.68<br>37.62<br>37.70          | 37.08<br>37.14<br>37.06<br>37.02<br>37.04 | 37.15<br>37.12<br>37.14<br>37.15<br>37.10 | 36.49<br>36.43<br>36.49<br>36.45          | <br><br><br>36.15                         | 36.38<br>36.41<br>36.48<br>36.55<br>36.60          | 36.61<br>36.63<br>36.65<br>36.69<br>36.71 | 37.54<br>37.62<br>37.68<br>37.70<br>37.71 | <br><br>     | <br><br><br>                              |
| 16<br>17<br>18<br>19<br>20       | 39.17<br>39.26<br>39.31<br>39.27<br>39.21          | 38.43<br>38.32<br>38.44<br>38.37          | 37.67<br>37.76<br>37.75<br>37.63<br>37.48          | 37.01<br>36.93<br>37.01<br>36.99<br>36.96 | 37.08<br>37.00<br>37.06<br>37.08          | 36.34<br>36.30<br>36.29<br>36.43<br>36.38 | 36.09<br>36.09<br>36.15<br>36.19<br>36.20 | 36.64<br>36.71<br>36.75<br>36.76<br>36.77          | 36.77<br>36.78<br>36.75<br>36.68<br>36.66 | 37.74<br>37.79<br>37.81<br><br>37.85      | <br><br>     | 38.05<br>37.81<br>37.95<br>37.95          |
| 21<br>22<br>23<br>24<br>25       | 39.20<br>39.22<br>39.23<br>39.19<br>39.13          | <br><br>                                  | 37.57<br>37.54<br>37.57<br>37.44<br>37.34          | 36.97<br>37.00<br>36.95<br>37.06<br>37.07 | 36.93<br>36.80<br><br>                    | 36.30<br>36.34<br><br>36.38               | 36.17<br>36.13<br>36.23<br>36.28<br>36.22 | 36.77<br>36.77<br>36.57<br>36.53<br>36.56          | 36.69<br>36.74<br>36.78<br>36.85<br>36.90 | 37.86<br>37.88<br><br>                    | <br><br>     | 37.93<br>37.87<br>37.78<br>37.80<br>37.78 |
| 26<br>27<br>28<br>29<br>30<br>31 | 39.07<br>39.10<br>39.05<br>39.01<br>38.95<br>39.01 | 38.26<br>38.23<br>38.25<br>38.18<br>38.06 | 37.51<br>37.48<br>37.41<br>37.37<br>37.37<br>37.29 | 37.03<br><br>37.30<br>37.35<br>37.34      | <br><br><br>                              | 36.33<br>36.35<br><br>                    | 36.15<br>36.27<br>36.32<br>36.31<br>36.34 | 36.59<br>36.58<br>36.58<br>36.55<br>36.56<br>36.52 | 36.91<br>36.94<br>37.04<br>37.12<br>37.17 | <br><br><br>                              | <br><br><br> | 37.76<br>37.72<br>37.64<br>37.73<br>37.78 |

WTR YR 2003 MEAN 37.41 HIGH 36.09 LOW 39.78