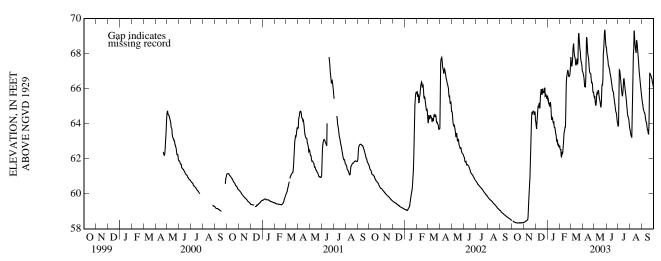

PERIOD OF RECORD .-- April 2000 to current year.

EXTREMES FOR PERIOD OF RECORD.--Highest water level recorded, 69.41 ft above NGVD of 1929, Aug. 11, 2003; lowest water level recorded, 58.33 ft above NGVD 0f 1929, Oct. 17, 2002.

ELEVATION ABOVE NOVD 1020 FEET

| DAY                  | OCT                              | NOV                              | DEC                              | JAN                              | FEB                     | MAR                              | APR                              | MAY                              | JUN                              | JUL                              | AUG                              | SEP                              |
|----------------------|----------------------------------|----------------------------------|----------------------------------|----------------------------------|-------------------------|----------------------------------|----------------------------------|----------------------------------|----------------------------------|----------------------------------|----------------------------------|----------------------------------|
| 1<br>2<br>3          | 58.49<br>58.47                   | 58.37<br>58.37<br>58.38          | 64.20<br>64.10<br>63.91          | 65.61<br>65.35<br>65.39          | 62.76<br>62.57<br>62.52 | 67.39<br>67.82<br>67.43          | 66.97<br>66.92<br>66.80          | 65.52<br>65.58<br>65.30          | 68.37<br>68.04<br>67.88          | 63.87<br>63.91<br>66.04          | 63.61<br>63.46<br>63.35          | 65.23<br>65.09<br>64.93          |
| 4 5                  | 58.45                            | 58.40                            | 63.70                            | 65.17                            | 62.52                   | 67.28                            | 66.69                            | 65.08                            | 67.75                            | 67.08                            | 63.27                            | 64.81                            |
|                      | 58.43                            | 58.42                            | 64.12                            | 65.11                            | 62.15                   | 67.41                            | 66.49                            | 65.03                            | 67.57                            | 67.06                            | 63.21                            | 64.73                            |
| 6                    | 58.41                            | 58.44                            | 64.43                            | 65.16                            | 62.11                   | 67.61                            | 66.12                            | 65.22                            | 67.34                            | 66.84                            | 64.00                            | 64.65                            |
| 7                    | 58.40                            | 58.44                            | 64.80                            | 64.98                            | 62.39                   | 68.17                            | 66.12                            | 65.65                            | 67.29                            | 66.58                            | 65.80                            | 64.63                            |
| 8                    | 58.38                            | 58.46                            | 65.03                            | 65.25                            | 62.25                   | 68.49                            | 66.10                            | 65.77                            | 67.17                            | 66.33                            | 67.10                            | 64.51                            |
| 9                    | 58.38                            | 58.48                            | 64.93                            | 65.11                            | 62.36                   | 68.58                            | 66.60                            | 65.71                            | 67.08                            | 66.13                            | 68.01                            | 64.31                            |
| 10                   | 58.38                            | 58.50                            | 65.14                            | 64.79                            | 62.68                   | 68.14                            | 68.03                            | 65.78                            | 66.91                            | 65.88                            | 68.27                            | 64.16                            |
| 11                   | 58.35                            | 58.51                            | 65.16                            | 64.41                            | 62.97                   | 67.92                            | 68.95                            | 65.92                            | 66.82                            | 65.66                            | 69.32                            | 64.08                            |
| 12                   | 58.35                            | 58.66                            | 64.88                            | 64.23                            | 63.43                   | 67.81                            | 68.88                            | 65.82                            | 66.68                            | 65.57                            | 69.03                            | 64.06                            |
| 13                   | 58.35                            | 59.25                            | 65.16                            | 64.36                            | 63.54                   | 67.73                            | 68.40                            | 65.62                            | 66.53                            | 65.77                            | 68.59                            | 63.83                            |
| 14<br>15             | 58.34<br>58.34                   | 59.23<br>59.73<br>60.07          | 65.67<br>65.82                   | 64.32<br>64.11                   | 63.65<br>63.82          | 67.37<br>67.35                   | 68.01<br>67.87                   | 65.46<br>65.33                   | 66.36<br>66.23                   | 66.07<br>66.53                   | 68.35<br>68.17                   | 63.66<br>63.64                   |
| 16                   | 58.34                            | 60.41                            | 65.98                            | 64.06                            | 63.82                   | 67.42                            | 67.75                            | 65.22                            | 66.02                            | 66.59                            | 68.05                            | 63.47                            |
| 17                   | 58.33                            | 60.94                            | 65.70                            | 64.13                            | 65.14                   | 67.63                            | 67.45                            | 65.01                            | 65.89                            | 66.38                            | 68.74                            | 63.39                            |
| 18                   | 58.33                            | 61.95                            | 65.65                            | 63.81                            | 66.31                   | 67.72                            | 67.12                            | 64.93                            | 65.85                            | 66.20                            | 68.73                            | 64.00                            |
| 19                   | 58.34                            | 62.99                            | 65.81                            | 63.78                            | 66.66                   | 67.39                            | 66.96                            | 65.24                            | 65.77                            | 65.98                            | 68.51                            | 66.04                            |
| 20                   | 58.34                            | 63.68                            | 66.01                            | 63.78                            | 66.80                   | 67.59                            | 66.89                            | 66.03                            | 65.54                            | 65.74                            | 68.17                            | 66.88                            |
| 21                   | 58.35                            | 64.32                            | 65.75                            | 63.62                            | 66.93                   | 68.85                            | 66.87                            | 66.25                            | 65.37                            | 65.55                            | 67.87                            | 66.87                            |
| 22                   | 58.34                            | 64.68                            | 65.87                            | 63.42                            | 67.07                   | 69.17                            | 66.83                            | 66.19                            | 65.22                            | 65.34                            | 67.63                            | 66.80                            |
| 23                   | 58.35                            | 64.55                            | 65.76                            | 63.38                            | 66.98                   | 68.91                            | 66.51                            | 66.58                            | 65.07                            | 65.05                            | 67.30                            | 66.76                            |
| 24                   | 58.34                            | 64.63                            | 65.90                            | 63.07                            | 66.72                   | 68.57                            | 66.34                            | 67.99                            | 64.85                            | 64.81                            | 66.96                            | 66.67                            |
| 25                   | 58.35                            | 64.72                            | 66.06                            | 63.00                            | 66.74                   | 68.28                            | 66.36                            | 68.24                            | 64.70                            | 64.58                            | 66.76                            | 66.62                            |
| 26<br>27<br>28<br>29 | 58.35<br>58.35<br>58.35<br>58.35 | 64.72<br>64.67<br>64.51<br>64.60 | 65.56<br>65.58<br>65.66<br>65.60 | 63.11<br>62.83<br>62.79<br>62.86 | 66.71<br>66.78<br>67.00 | 68.14<br>67.73<br>67.56<br>67.47 | 66.29<br>65.91<br>65.79<br>65.79 | 68.75<br>69.27<br>69.37<br>69.09 | 64.64<br>64.52<br>64.25<br>64.07 | 64.43<br>64.38<br>64.31<br>64.10 | 66.58<br>66.32<br>66.04<br>65.82 | 66.47<br>66.33<br>66.29<br>66.14 |
| 30<br>31             | 58.36<br>58.36                   | 64.69                            | 65.45<br>65.44                   | 62.69<br>62.68                   |                         | 67.33<br>67.02                   | 65.62                            | 68.62<br>68.39                   | 63.97                            | 63.84<br>63.70                   | 65.61<br>65.39                   | 66.06                            |