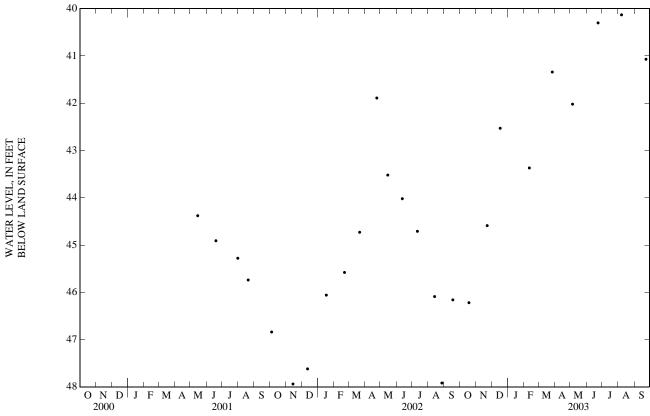

REMARKS.--Well is part of Piedmont/Mountains ground-water project. Well also sampled for water quality.

PERIOD OF RECORD .-- May 2001 to current year.

EXTREMES FOR PERIOD OF RECORD.--Highest water level measured, 40.13 ft below land-surface datum, Aug. 7, 2003; lowest water level measured 47.94 ft below land surface datum, Nov. 14, 2001.

WATER LEVELS IN FEET BELOW LAND SURFACE DATUM, WATER YEAR OCTOBER 2002 TO SEPTEMBER 2003

| DATE             | WATER<br>LEVEL | DATE             | WATER<br>LEVEL | DATE             | WATER<br>LEVEL | DATE             | WATER<br>LEVEL | DATE   | WATER<br>LEVEL |
|------------------|----------------|------------------|----------------|------------------|----------------|------------------|----------------|--------|----------------|
| OCT 18<br>NOV 22 | 46.22<br>44.59 | DEC 17<br>FEB 11 | 42.53<br>43.37 | MAR 27<br>MAY 05 | 41.34<br>42.02 | JUN 23<br>AUG 07 | 40.30<br>40.13 | SEP 23 | 41.07          |
| 40               |                |                  |                |                  |                |                  |                |        |                |