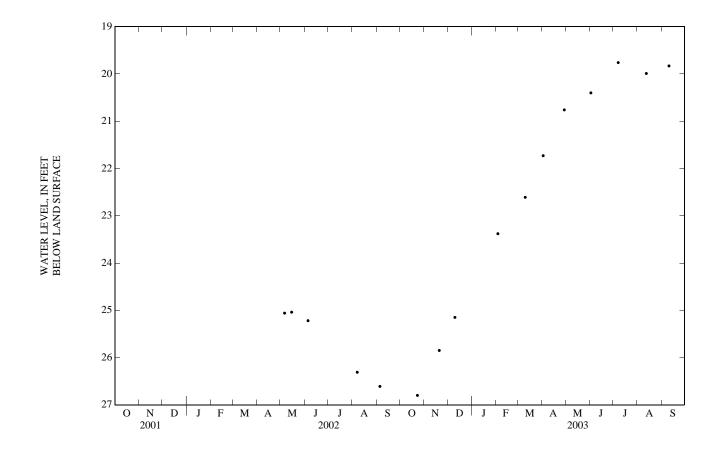

REMARKS.--Well is part of Piedmont/Mountains groundwater project.

PERIOD OF RECORD .-- May 2002 to September 2003.

EXTREMES FOR PERIOD OF RECORD.--Highest water level measured, 19.76 ft below land-surface datum, July 7, 2003; lowest water level measured 26.80 ft below land-surface datum, Oct. 23, 2002.

## WATER LEVELS IN FEET BELOW LAND SURFACE DATUM, FOR PERIOD MAY TO SEPTEMBER 2002

| DATE                | WATER<br>LEVEL | DATE   | WATER<br>LEVEL | DATE   | WATER<br>LEVEL | DATE   | WATER<br>LEVEL | DATE   | WATER<br>LEVEL |
|---------------------|----------------|--------|----------------|--------|----------------|--------|----------------|--------|----------------|
| MAY 06              | 25.06*         | MAY 15 | 25.04*         | JUN 05 | 25.22*         | AUG 07 | 26.31*         | SEP 05 | 26.61*         |
| *DENR measurements. |                |        |                |        |                |        |                |        |                |

## WATER LEVELS IN FEET BELOW LAND SURFACE DATUM, WATER YEAR OCTOBER 2002 TO SEPTEMBER 2003

| DATE             | WATER<br>LEVEL   | DATE   | WATER<br>LEVEL |
|------------------|------------------|------------------|------------------|------------------|------------------|------------------|------------------|------------------|------------------|--------|----------------|
| OCT 23<br>NOV 20 | 26.80*<br>25.85* | DEC 10<br>FEB 03 | 25.15*<br>23.38* | MAR 10<br>APR 02 | 22.61*<br>21.73* | APR 29<br>JUN 02 | 20.76*<br>20.40* | JUL 07<br>AUG 12 | 19.76*<br>19.99* | SEP 10 | 19.83*         |

<sup>\*</sup>DENR measurements.