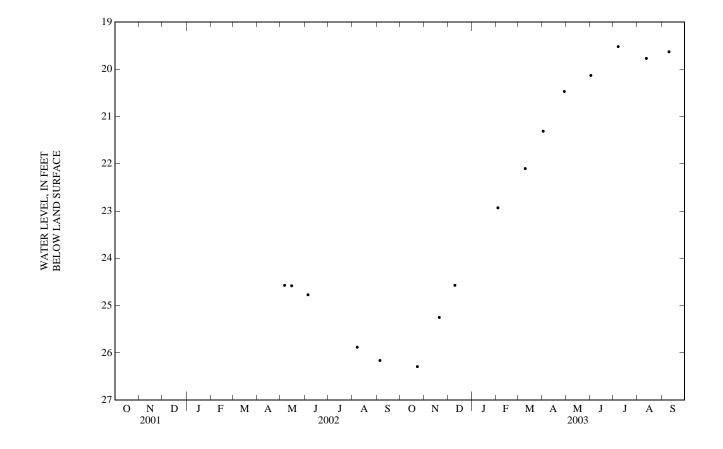

PERIOD OF RECORD .-- May 2002 to September 2003.

EXTREMES FOR PERIOD OF RECORD.--Highest water level measured, 19.52 ft below land-surface datum, July 7, 2003; lowest water level measured 26.29 ft below land-surface datum, Oct. 23, 2002.

## WATER LEVELS IN FEET BELOW LAND SURFACE DATUM, FOR PERIOD MAY TO SEPTEMBER 2002

|           | WATER      |        | WATER  |        | WATER  |        | WATER  |        | WATER  |
|-----------|------------|--------|--------|--------|--------|--------|--------|--------|--------|
| DATE      | LEVEL      | DATE   | LEVEL  | DATE   | LEVEL  | DATE   | LEVEL  | DATE   | LEVEL  |
|           |            |        |        |        |        |        |        |        |        |
| MAY 06    | 24.57*     | MAY 15 | 24.58* | JUN 05 | 24.77* | AUG 07 | 25.88* | SEP 05 | 26.16* |
|           |            |        |        |        |        |        |        |        |        |
| *DENR mea | asurements |        |        |        |        |        |        |        |        |

## WATER LEVELS IN FEET BELOW LAND SURFACE DATUM, WATER YEAR OCTOBER 2002 TO SEPTEMBER 2003

| DATE             | WATER<br>LEVEL   | DATE   | WATER<br>LEVEL |
|------------------|------------------|------------------|------------------|------------------|------------------|------------------|------------------|------------------|------------------|--------|----------------|
| OCT 23<br>NOV 20 | 26.29*<br>25.25* | DEC 10<br>FEB 03 | 24.57*<br>22.93* | MAR 10<br>APR 02 | 22.10*<br>21.31* | APR 29<br>JUN 02 | 20.47*<br>20.13* | JUL 07<br>AUG 12 | 19.52*<br>19.77* | SEP 10 | 19.63*         |

<sup>\*</sup>DENR measurements.