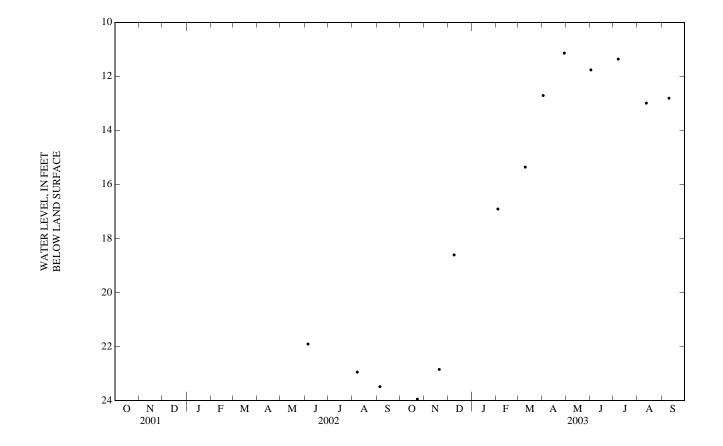

PERIOD OF RECORD .-- June 2002 to September 2003.

EXTREMES FOR PERIOD OF RECORD.--Highest water level measured, 11.14 ft below land-surface datum, April 29, 2003; lowest water level measured 23.95 ft below land-surface datum, Oct. 23, 2002.

## WATER LEVELS IN FEET BELOW LAND SURFACE DATUM, FOR PERIOD JUNE TO SEPTEMBER 2002

| DATE   | WATER<br>LEVEL | DATE   | WATER<br>LEVEL | DATE   | WATER<br>LEVEL |
|--------|----------------|--------|----------------|--------|----------------|
| JUN 05 | 21.91*         | AUG 07 | 22.95*         | SEP 05 | 23.49*         |

## WATER LEVELS IN FEET BELOW LAND SURFACE DATUM, WATER YEAR OCTOBER 2002 TO SEPTEMBER 2003

| DATE             | WATER<br>LEVEL   | DATE   | WATER<br>LEVEL |
|------------------|------------------|------------------|------------------|------------------|------------------|------------------|------------------|------------------|------------------|--------|----------------|
| OCT 23<br>NOV 20 | 23.95*<br>22.85* | DEC 09<br>FEB 03 | 18.61*<br>16.91* | MAR 10<br>APR 02 | 15.36*<br>12.71* | APR 29<br>JUN 02 | 11.14*<br>11.76* | JUL 07<br>AUG 12 | 11.36*<br>12.99* | SEP 10 | 12.81*         |