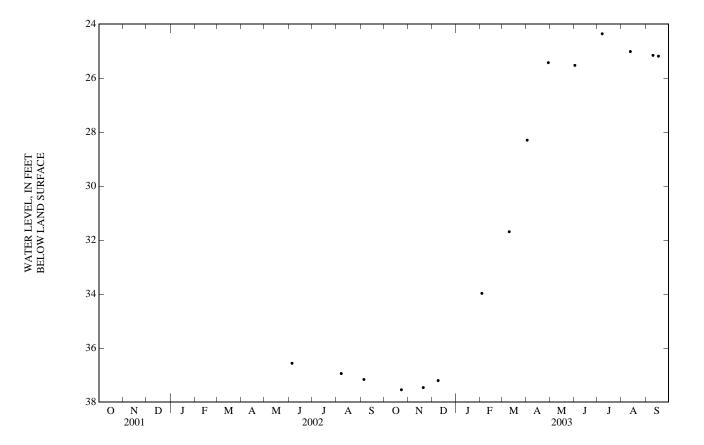

PERIOD OF RECORD .-- June 2002 to September 2003.

EXTREMES FOR PERIOD OF RECORD.--Highest water level measured, 24.36 ft below land-surface datum, July 7, 2003; lowest water level measured 37.54 ft below land-surface datum, Oct. 23, 2002.

## WATER LEVELS IN FEET BELOW LAND SURFACE DATUM, FOR PERIOD JUNE TO SEPTEMBER 2002

| DATE     | WATER<br>LEVEL | DATE   | WATER<br>LEVEL | DATE   | WATER<br>LEVEL |
|----------|----------------|--------|----------------|--------|----------------|
| JUN 05   | 36.56*         | AUG 07 | 36.94*         | SEP 05 | 37.16*         |
| DENR mea | asurements.    |        |                |        |                |

## WATER LEVELS IN FEET BELOW LAND SURFACE DATUM, WATER YEAR OCTOBER 2002 TO SEPTEMBER 2003

| DATE   | WATER<br>LEVEL |
|--------|----------------|--------|----------------|--------|----------------|--------|----------------|--------|----------------|--------|----------------|
| OCT 23 | 37.54*         | DEC 09 | 37.20*         | MAR 10 | 31.69*         | APR 29 | 25.43*         | JUL 07 | 24.36*         | SEP 10 | 25.16*         |
| NOV 20 | 37.46*         | FEB 03 | 33.97*         | APR 02 | 28.30*         | JUN 02 | 25.53*         | AUG 12 | 25.02*         | 17     | 25.19*         |

\*DENR measurements.