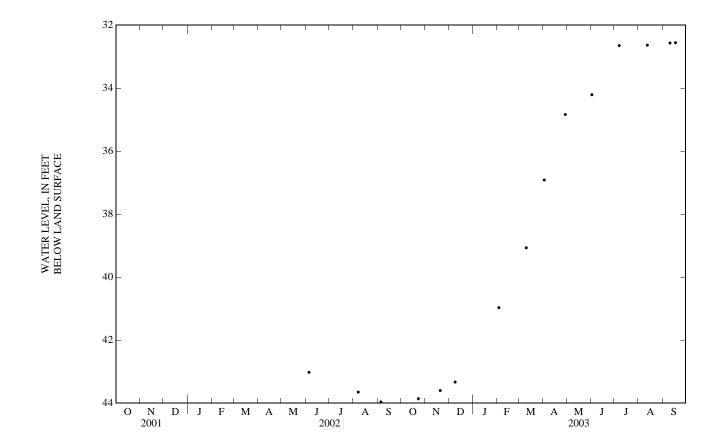

PERIOD OF RECORD .-- June 2002 to September 2003.

EXTREMES FOR PERIOD OF RECORD.--Highest water level measured, 32.56 ft below land-surface datum, Sept. 17, 2003; lowest water level measured 43.96 ft below land-surface datum, Sept. 5, 2002.

## WATER LEVELS IN FEET BELOW LAND SURFACE DATUM, FOR PERIOD JUNE TO SEPTEMBER 2002

| DATE   | WATER<br>LEVEL | DATE   | WATER<br>LEVEL | DATE   | WATER<br>LEVEL |
|--------|----------------|--------|----------------|--------|----------------|
| JUN 05 | 43.02*         | AUG 07 | 43.65*         | SEP 05 | 43.96*         |

## WATER LEVELS IN FEET BELOW LAND SURFACE DATUM, WATER YEAR OCTOBER 2002 TO SEPTEMBER 2003

| DATE   | WATER<br>LEVEL |
|--------|----------------|--------|----------------|--------|----------------|--------|----------------|--------|----------------|--------|----------------|
| OCT 23 | 43.86*         | DEC 09 | 43.33*         | MAR 10 | 39.07*         | APR 29 | 34.84*         | JUL 07 | 32.65*         | SEP 10 | 32.57*         |
| NOV 20 | 43.60*         | FEB 03 | 40.97*         | APR 02 | 36.92*         | JUN 02 | 34.21*         | AUG 12 | 32.64*         | 17     | 32.56*         |