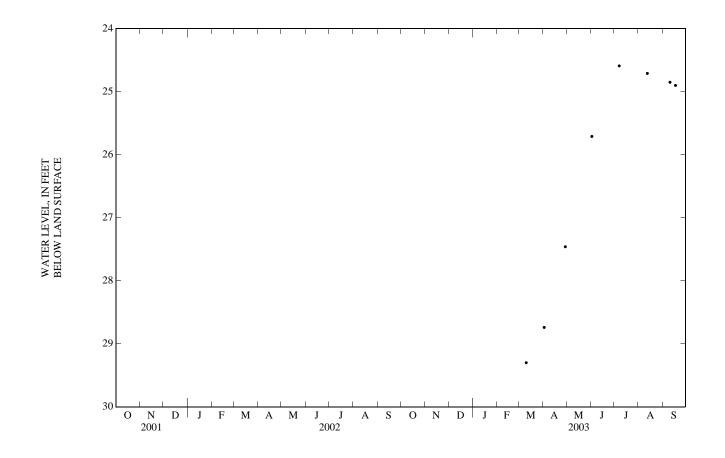

REMARKS.--Well is part of Piedmont/Mountains groundwater project.

PERIOD OF RECORD .-- August 2002 to September 2003.

EXTREMES FOR PERIOD OF RECORD.--Highest water level measured, 24.59 ft below land-surface datum, July 7, 2003; lowest water level measured 29.30 ft below land-surface datum, Mar. 10, 2003.

## WATER LEVELS IN FEET BELOW LAND SURFACE DATUM, WATER YEAR OCTOBER 2002 TO SEPTEMBER 2003

| DATE   | WATER<br>LEVEL |
|--------|----------------|--------|----------------|--------|----------------|--------|----------------|--------|----------------|--------|----------------|
| OCT 23 | DRY*           | DEC 12 | DRY*           | MAR 10 | 29.30*         | APR 29 | 27.46*         | JUL 07 | 24.59*         | SEP 10 | 24.85*         |
| NOV 20 | DRY*           | FEB 03 | DRY*           | APR 02 | 28.74*         | JUN 02 | 25.71*         | AUG 12 | 24.71*         | 17     | 24.90*         |

<sup>\*</sup>DENR measurements.