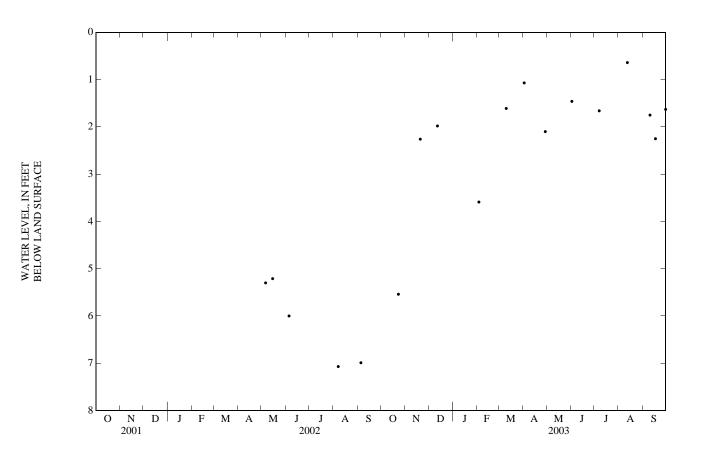

REMARKS.--Well is part of Piedmont/Mountains groundwater project.

PERIOD OF RECORD .-- May 2002 to September 2003.

EXTREMES FOR PERIOD OF RECORD.--Highest water level measured, 0.64 ft below land-surface datum, Aug. 12, 2003; lowest water level measured 7.07 ft below land-surface datum, Aug. 7, 2002.

## WATER LEVELS IN FEET BELOW LAND SURFACE DATUM, FOR PERIOD MAY TO SEPTEMBER 2002

|           | WATER       |        | WATER |        | WATER |        | WATER |        | WATER |
|-----------|-------------|--------|-------|--------|-------|--------|-------|--------|-------|
| DATE      | LEVEL       | DATE   | LEVEL | DATE   | LEVEL | DATE   | LEVEL | DATE   | LEVEL |
| MAY 06    | 5.30*       | MAY 15 | 5.21* | JUN 05 | 6.00* | AUG 07 | 7.07* | SEP 05 | 6.99* |
| *DENR mea | asurements. |        |       |        |       |        |       |        |       |

## WATER LEVELS IN FEET BELOW LAND SURFACE DATUM, WATER YEAR OCTOBER 2002 TO SEPTEMBER 2003

| DATE                       | WATER<br>LEVEL          | DATE                       | WATER<br>LEVEL          | DATE                       | WATER<br>LEVEL          | DATE                   | WATER<br>LEVEL         | DATE   | WATER<br>LEVEL |
|----------------------------|-------------------------|----------------------------|-------------------------|----------------------------|-------------------------|------------------------|------------------------|--------|----------------|
| OCT 23<br>NOV 20<br>DEC 12 | 5.54*<br>2.26*<br>1.98* | FEB 03<br>MAR 10<br>APR 02 | 3.59*<br>1.61*<br>1.07* | APR 29<br>JUN 02<br>JUL 07 | 2.10*<br>1.46*<br>1.66* | AUG 12<br>SEP 10<br>17 | .64*<br>1.75*<br>2.25* | SEP 30 | 1.63*          |

<sup>\*</sup>DENR measurements.