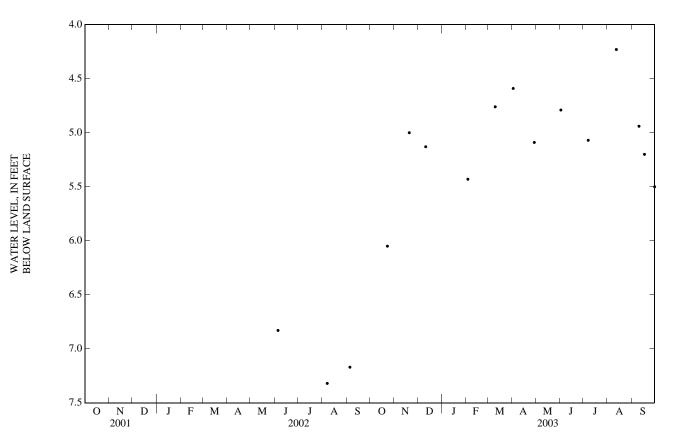

PERIOD OF RECORD .-- June 2002 to September 2003.

EXTREMES FOR PERIOD OF RECORD.--Highest water level measured, 4.23 ft below land-surface datum, Aug. 12, 2003; lowest water level measured 7.32 ft below land-surface datum, Aug. 7, 2002.

## WATER LEVELS IN FEET BELOW LAND SURFACE DATUM, FOR PERIOD JUNE TO SEPTEMBER 2002

| DATE                | WATER<br>LEVEL | DATE   | WATER<br>LEVEL | DATE   | WATER<br>LEVEL |  |  |  |  |  |
|---------------------|----------------|--------|----------------|--------|----------------|--|--|--|--|--|
| JUN 05              | 6.83*          | AUG 07 | 7.32*          | SEP 05 | 7.17*          |  |  |  |  |  |
| *DENR measurements. |                |        |                |        |                |  |  |  |  |  |

## WATER LEVELS IN FEET BELOW LAND SURFACE DATUM, WATER YEAR OCTOBER 2002 TO SEPTEMBER 2003

| DATE                       | WATER<br>LEVEL          | DATE                       | WATER<br>LEVEL          | DATE                       | WATER<br>LEVEL          | DATE                   | WATER<br>LEVEL          | DATE   | WATER<br>LEVEL |
|----------------------------|-------------------------|----------------------------|-------------------------|----------------------------|-------------------------|------------------------|-------------------------|--------|----------------|
| OCT 23<br>NOV 20<br>DEC 11 | 6.05*<br>5.00*<br>5.13* | FEB 03<br>MAR 10<br>APR 02 | 5.43*<br>4.76*<br>4.59* | APR 29<br>JUN 02<br>JUL 07 | 5.09*<br>4.79*<br>5.07* | AUG 12<br>SEP 10<br>17 | 4.23*<br>4.94*<br>5.20* | SEP 30 | 5.50*          |

\*DENR measurements.