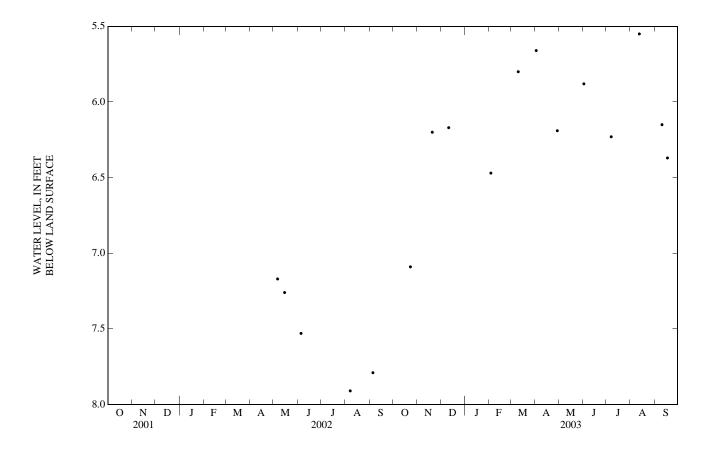

REMARKS .-- Well is part of Piedmont/Mountains groundwater project.

PERIOD OF RECORD .-- May 2002 to September 2003.

EXTREMES FOR PERIOD OF RECORD.--Highest water level measured, 5.55 ft below land-surface datum, Aug. 12, 2003; lowest water level measured 7.91 ft below land-surface datum, Aug. 7, 2002.

## WATER LEVELS IN FEET BELOW LAND SURFACE DATUM, FOR PERIOD MAY TO SEPTEMBER 2002

| DATE                | WATER<br>LEVEL | DATE   | WATER<br>LEVEL | DATE   | WATER<br>LEVEL | DATE   | WATER<br>LEVEL | DATE   | WATER<br>LEVEL |
|---------------------|----------------|--------|----------------|--------|----------------|--------|----------------|--------|----------------|
| MAY 06              | 7.17*          | MAY 15 | 7.26*          | JUN 05 | 7.53*          | AUG 07 | 7.91*          | SEP 05 | 7.79*          |
| *DENR measurements. |                |        |                |        |                |        |                |        |                |

## WATER LEVELS IN FEET BELOW LAND SURFACE DATUM, WATER YEAR OCTOBER 2002 TO SEPTEMBER 2003

| DATE   | WATER<br>LEVEL |
|--------|----------------|--------|----------------|--------|----------------|--------|----------------|--------|----------------|--------|----------------|
| OCT 23 | 7.09*          | DEC 11 | 6.17*          | MAR 10 | 5.80*          | APR 29 | 6.19*          | JUL 07 | 6.23*          | SEP 10 | 6.15*          |
| NOV 20 | 6.20*          | FEB 03 | 6.47*          | APR 02 | 5.66*          | JUN 02 | 5.88*          | AUG 12 | 5.55*          | 17     | 6.37*          |

\*DENR measurements.