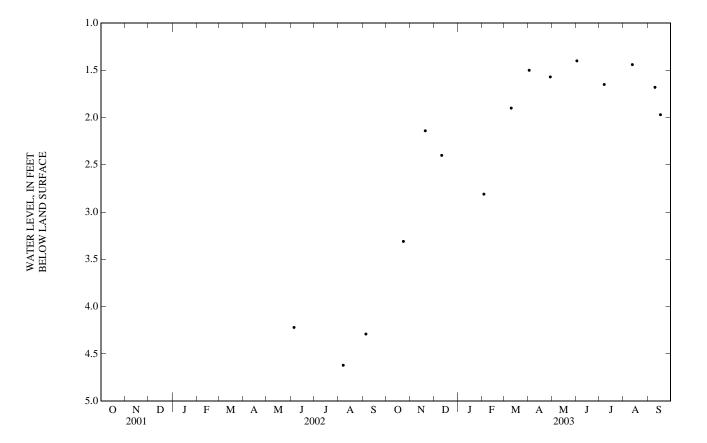

PERIOD OF RECORD .-- May 2002 to September 2003.

EXTREMES FOR PERIOD OF RECORD.--Highest water level measured, 1.40 ft below land-surface datum, June 2, 2003; lowest water level measured 4.62 ft below land-surface datum, Aug. 7, 2002.

## WATER LEVELS IN FEET BELOW LAND SURFACE DATUM, FOR PERIOD MAY TO SEPTEMBER 2002

| DATE                | WATER<br>LEVEL | DATE   | WATER<br>LEVEL | DATE   | WATER<br>LEVEL |  |  |  |  |  |
|---------------------|----------------|--------|----------------|--------|----------------|--|--|--|--|--|
| JUN 05              | 4.22*          | AUG 07 | 4.62*          | SEP 05 | 4.29*          |  |  |  |  |  |
| *DENR measurements. |                |        |                |        |                |  |  |  |  |  |

## WATER LEVELS IN FEET BELOW LAND SURFACE DATUM, WATER YEAR OCTOBER 2002 TO SEPTEMBER 2003

| DATE   | WATER<br>LEVEL |
|--------|----------------|--------|----------------|--------|----------------|--------|----------------|--------|----------------|--------|----------------|
| OCT 23 | 3.31*          | DEC 11 | 2.40*          | MAR 10 | 1.90*          | APR 29 | 1.57*          | JUL 07 | 1.65*          | SEP 10 | 1.68*          |
| NOV 20 | 2.14*          | FEB 03 | 2.81*          | APR 02 | 1.50*          | JUN 02 | 1.40*          | AUG 12 | 1.44*          | 17     | 1.97*          |