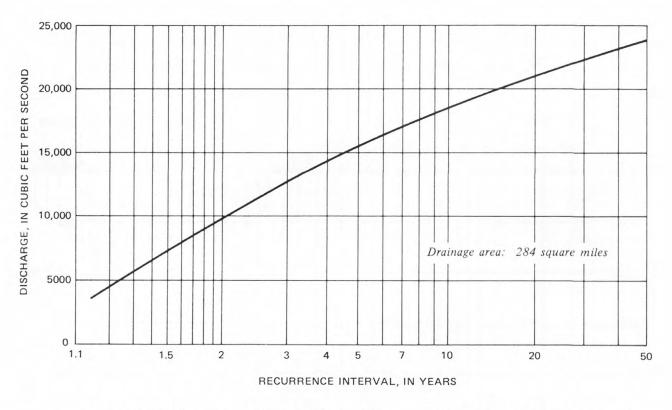

# FLOODS IN EAST BATON ROUGE PARISH AND ADJACENT AREAS, LOUISIANA, FOR THE PERIOD 1953-74

U.S. GEOLOGICAL SURVEY

Water-Resources Investigations 44-74

Prepared in cooperation with

East Baton Rouge Parish Department of Public Works