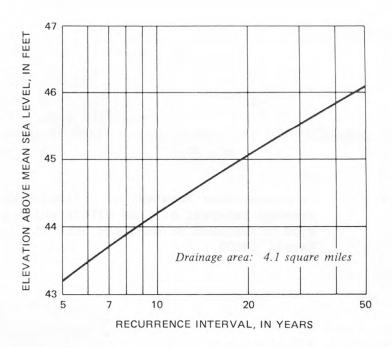

# FLOODS IN EAST BATON ROUGE PARISH AND ADJACENT AREAS, LOUISIANA, FOR THE PERIOD 1953-74

U.S. GEOLOGICAL SURVEY

Water-Resources Investigations 44-74

Prepared in cooperation with

East Baton Rouge Parish Department of Public Works