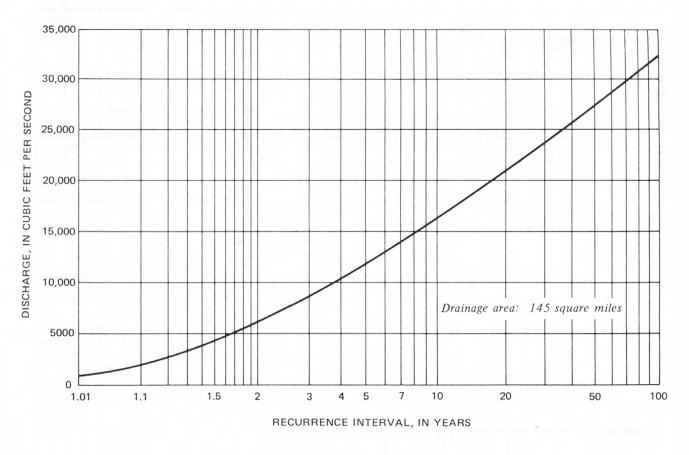

# FLOODS IN EAST BATON ROUGE PARISH AND ADJACENT AREAS, LOUISIANA, FOR THE PERIOD 1953-74

U.S. GEOLOGICAL SURVEY

Water-Resources Investigations 44-74

Prepared in cooperation with

East Baton Rouge Parish Department of Public Works