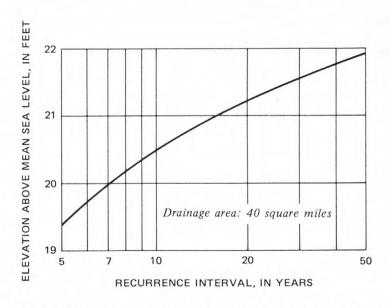

# FLOODS IN EAST BATON ROUGE PARISH AND ADJACENT AREAS, LOUISIANA, FOR THE PERIOD 1953-74

U.S. GEOLOGICAL SURVEY

Water-Resources Investigations 44-74

Prepared in cooperation with

East Baton Rouge Parish Department of Public Works