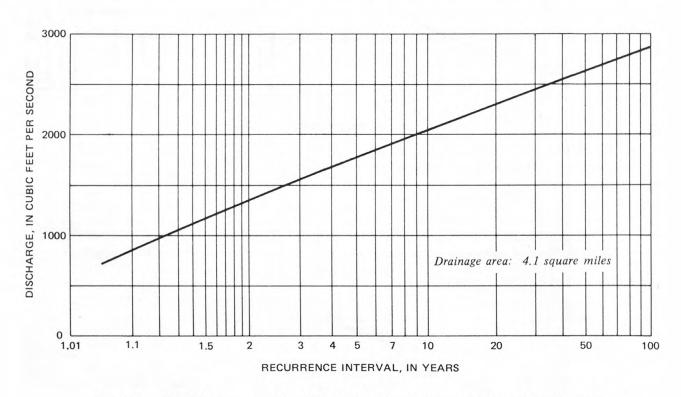

# FLOODS IN EAST BATON ROUGE PARISH AND ADJACENT AREAS, LOUISIANA, FOR THE PERIOD 1953-74

U.S. GEOLOGICAL SURVEY

Water-Resources Investigations 44-74

Prepared in cooperation with

East Baton Rouge Parish Department of Public Works