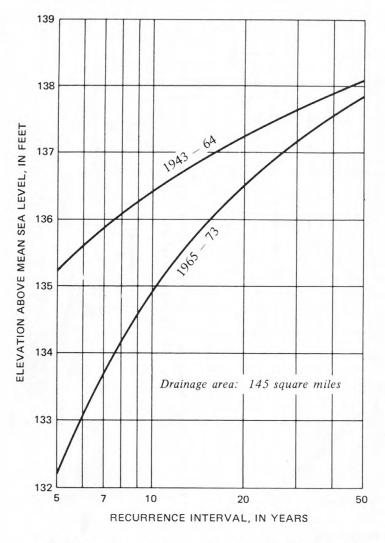

# FLOODS IN EAST BATON ROUGE PARISH AND ADJACENT AREAS, LOUISIANA, FOR THE PERIOD 1953-74

U.S. GEOLOGICAL SURVEY

Water-Resources Investigations 44-74

Prepared in cooperation with

East Baton Rouge Parish Department of Public Works