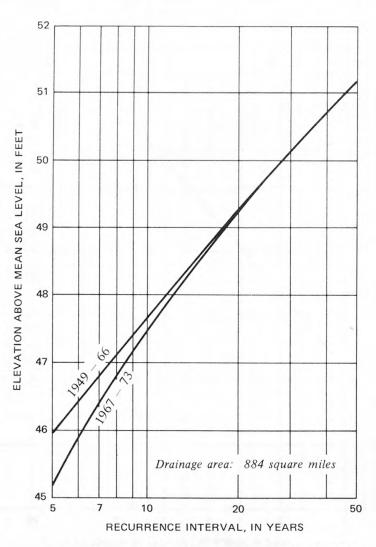

# FLOODS IN EAST BATON ROUGE PARISH AND ADJACENT AREAS, LOUISIANA, FOR THE PERIOD 1953-74

U.S. GEOLOGICAL SURVEY

Water-Resources Investigations 44-74

Prepared in cooperation with

East Baton Rouge Parish Department of Public Works