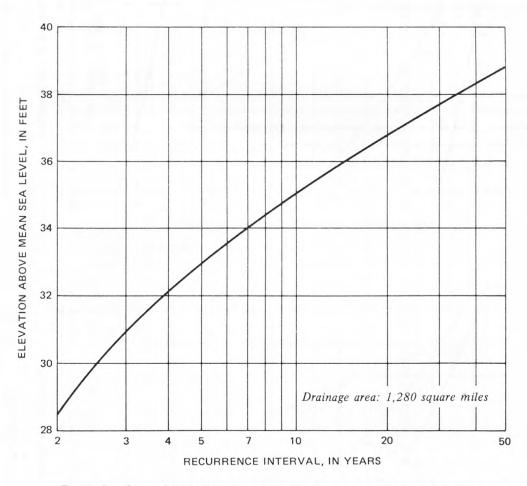

# FLOODS IN EAST BATON ROUGE PARISH AND ADJACENT AREAS, LOUISIANA, FOR THE PERIOD 1953-74

U.S. GEOLOGICAL SURVEY

Water-Resources Investigations 44-74

Prepared in cooperation with

East Baton Rouge Parish Department of Public Works