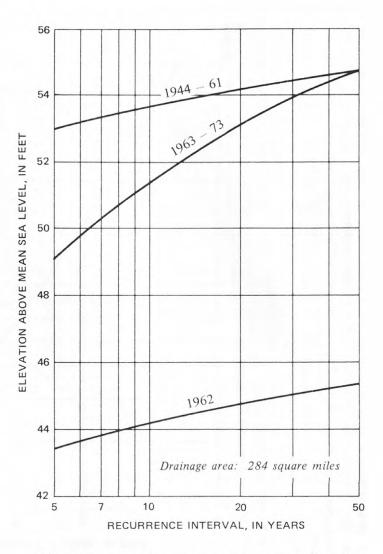

# FLOODS IN EAST BATON ROUGE PARISH AND ADJACENT AREAS, LOUISIANA, FOR THE PERIOD 1953-74

U.S. GEOLOGICAL SURVEY

Water-Resources Investigations 44-74

Prepared in cooperation with

East Baton Rouge Parish Department of Public Works