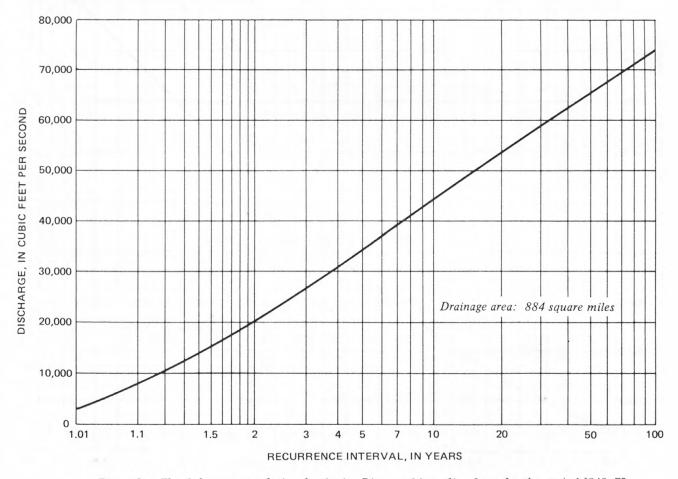

uency floods, and the delineations shown do not reflect these changes. The elevations and dates noted on the quadrangles (pls. 1-15) are for the maximum floods for which data were collected and not necessarily the maximum event that has occurred.

### FLOOD FREQUENCY

Frequency of floods at the U.S. Geological Survey gaging stations—Amite River at Magnolia, Amite River near Denham Springs, Comite River near Olive Branch, Comite River near Comite, Ward Creek at Government Street, and Ward Creek at Siegen Lane—was derived from Log-Pearson evaluation of peak discharge. Records of peak elevations and discharges of annual floods are available for the above—mentioned stations. The relation between flood discharge and frequency of occurrence for the six stations is shown in figures 1 through 6.



Figure 1. --Flood-frequency relation for Amite River at Magnolia, La., for the period 1949-73.



Figure 2. --Flood-frequency relation for Amite River near Denham Springs, La., for the period 1939-73.



Figure 3. -- Flood-frequency relation for Comite River near Olive Branch, La., for the period 1943-73.



Figure 4. --Flood-frequency relation for Comite River near Comite, La., for the period 1944-73.



Figure 5. --Flood-frequency relation for Ward Creek at Government Street, Baton Rouge, La., for the period 1954-73.



Figure 6. --Flood-frequency relation for Ward Creek at Siegen Lane, Baton Rouge, La., for the period 1947-73.

The relation between frequency and flood elevation is depicted in figures 7 through 12 for the previously mentioned gaging stations. The relation between flood