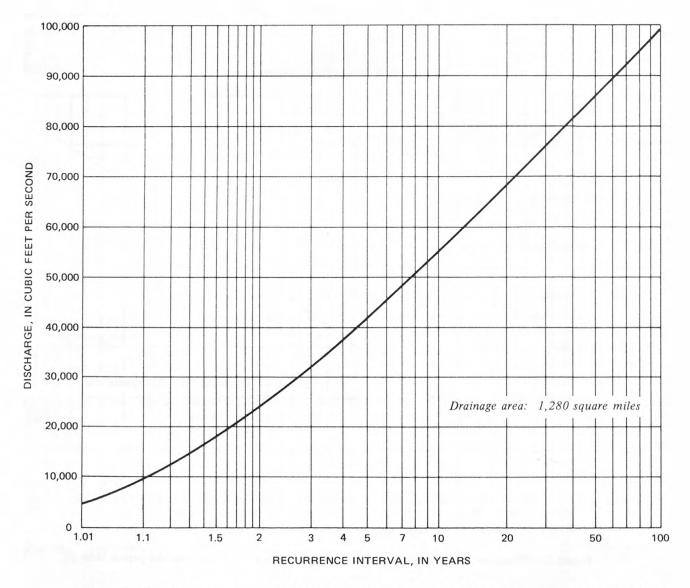

# FLOODS IN EAST BATON ROUGE PARISH AND ADJACENT AREAS, LOUISIANA, FOR THE PERIOD 1953-74

U.S. GEOLOGICAL SURVEY

Water-Resources Investigations 44-74

Prepared in cooperation with

East Baton Rouge Parish Department of Public Works