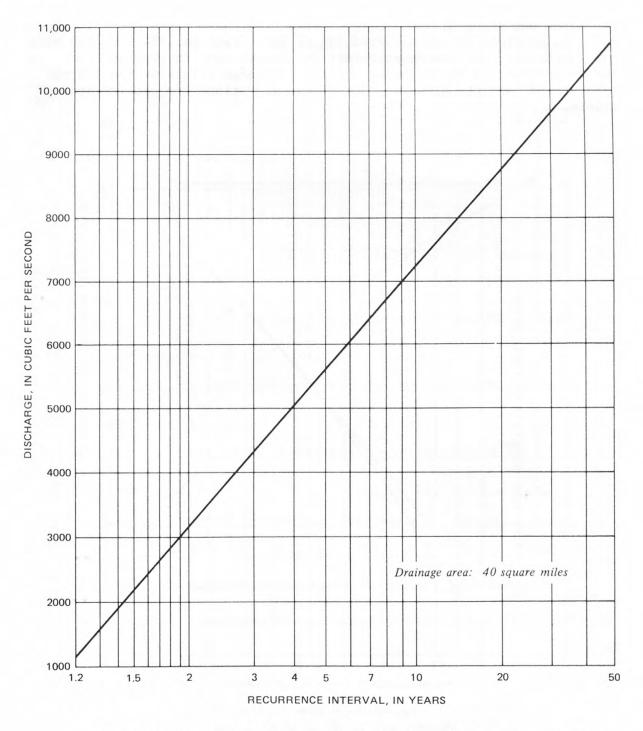

# FLOODS IN EAST BATON ROUGE PARISH AND ADJACENT AREAS, LOUISIANA, FOR THE PERIOD 1953-74

U.S. GEOLOGICAL SURVEY

Water-Resources Investigations 44-74

Prepared in cooperation with

East Baton Rouge Parish Department of Public Works